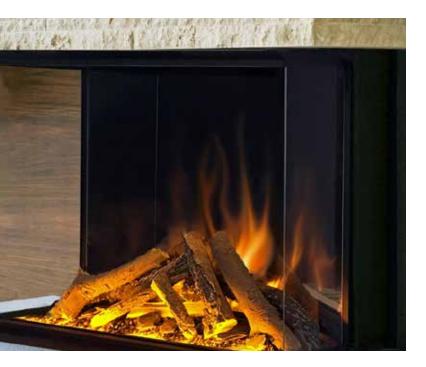

#### Classic proportions with a clean, trimless, appeal.

With the E32 H built-in electric fireplace your design options are limitless. Come right up to the trimless edge with wood, stone or even wallpaper. Alternatively, dress it up with a modern mantle as seen in the installation above.

Evoflame technology creates a stunning flame effect that instantly creates a warm and inviting environment.