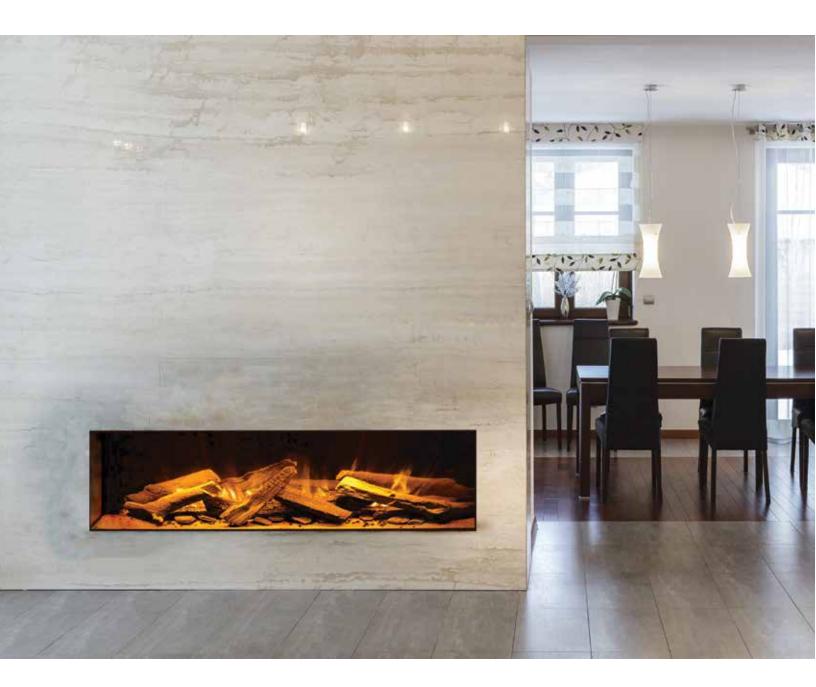

## E60

#### 5 linear feet of modern design perfection.

The E60 is a trimless electric fireplace proportioned to impress. At 60" wide this fireplace will become an instant focal point while still maintaining the ability to fit into a wide variety of spaces.

The included heater paired with a realistic Woodland Log Set give the feeling of sitting next to a classic wood fireplace with a contemporary and eco-friendly twist.

Available in Single and Three-Sided configurations.