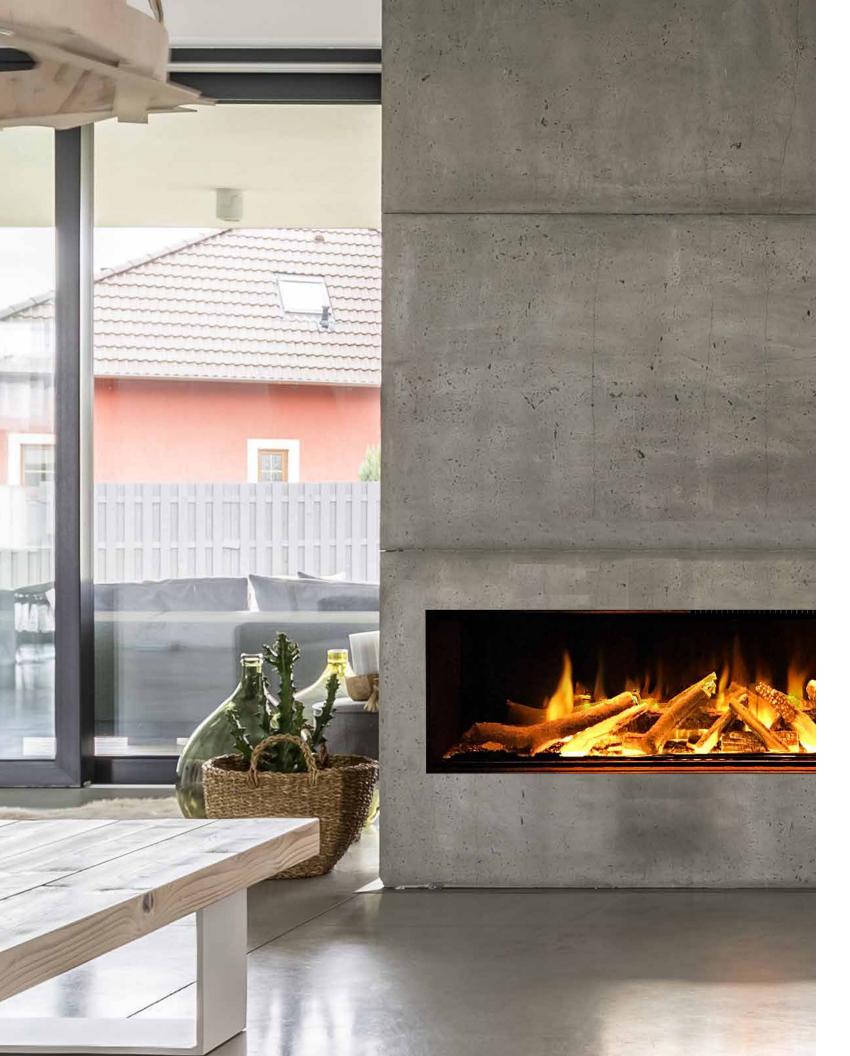

## E60

#### 5 linear feet of modern design perfection.

The E60 is a trimless electric fireplace proportioned to impress. At 60" wide this fireplace will become an instant focal point while still maintaining the ability to fit into a wide variety of spaces.

The included heater paired with a realistic Woodland Log Set give the feeling of sitting next to a classic wood fireplace with a contemporary and eco-friendly twist.

Available in Single and Three-Sided configurations.