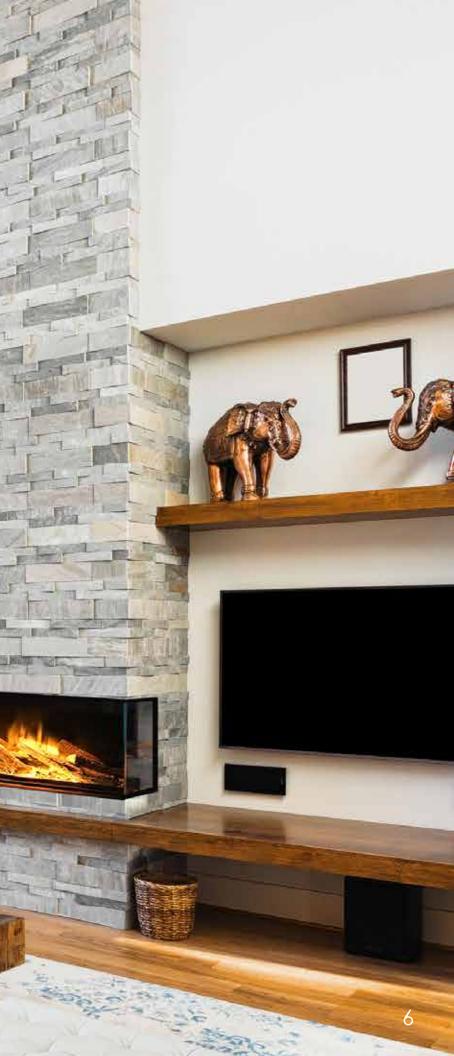

## E32 H

#### Classic proportions with a clean, trimless, appeal.

With the E32 H built-in electric fireplace your design options are limitless. Come right up to the trimless edge with wood, stone or even wallpaper. Alternatively, dress it up with a modern mantle as seen in the installation above.

Evoflame technology creates a stunning flame effect that instantly creates a warm and inviting environment.