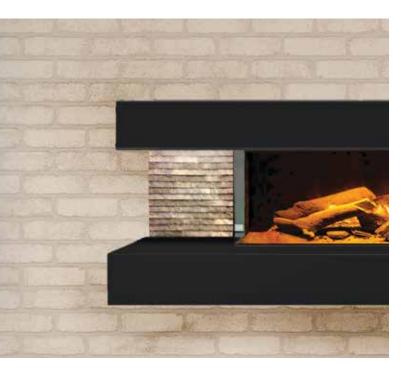

## Compton 1000

Woodland Log Set

Shown with White (left) and Black (right) surround options.

## DIMENSIONS

A three-sided modern fireplace for any contemporary space.

At a compact 60" wide (including the surround) this fireplace can fit into a wide variety of spaces and doesn't require any venting. The included heater paired with a realistic Woodland Log Set give the feeling of sitting next to a classic wood fireplace with a contemporary twist.

#### FIRE MEDIA

4