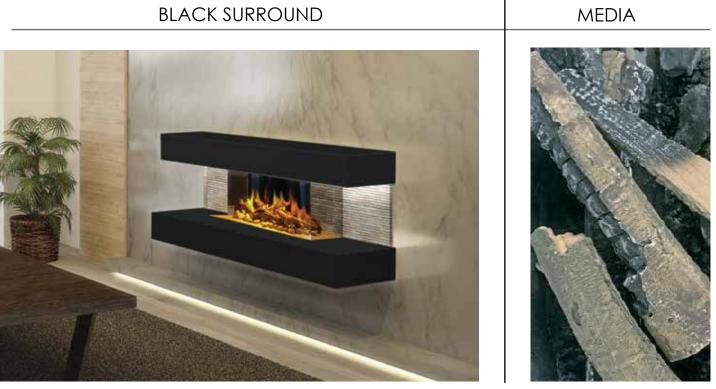

## E32 H 3-Sided

#### Big time drama, in nearly any sized space.

At a compact 32" wide and 12" deep this fireplace can fit into a wide variety of spaces including apartments and condos where running vent pipe is often not allowed. The included heater paired with a realistic Woodland Log Set give the feeling of sitting next to a classic wood fireplace with a contemporary and eco-friendly twist.

#### FIRE MEDIA

Woodland Log Set