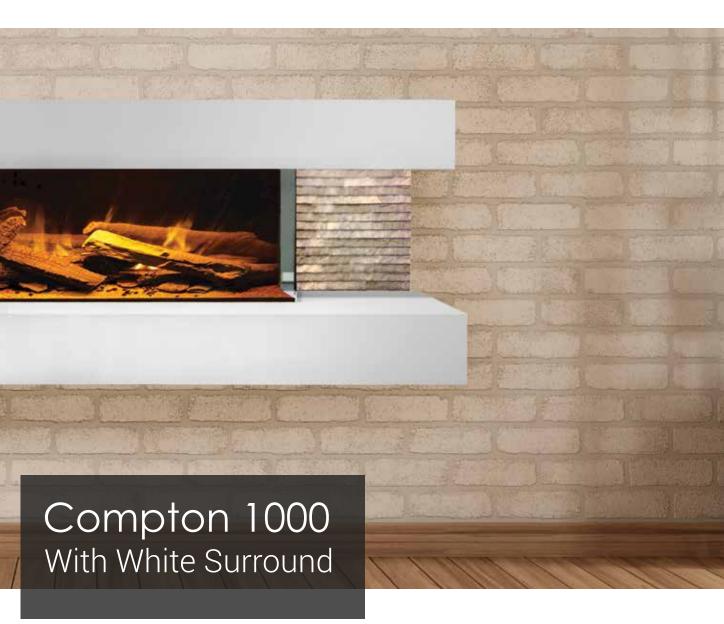

## Compton 1000

Woodland Log Set

Shown with White (left) and Black (right) surround options.