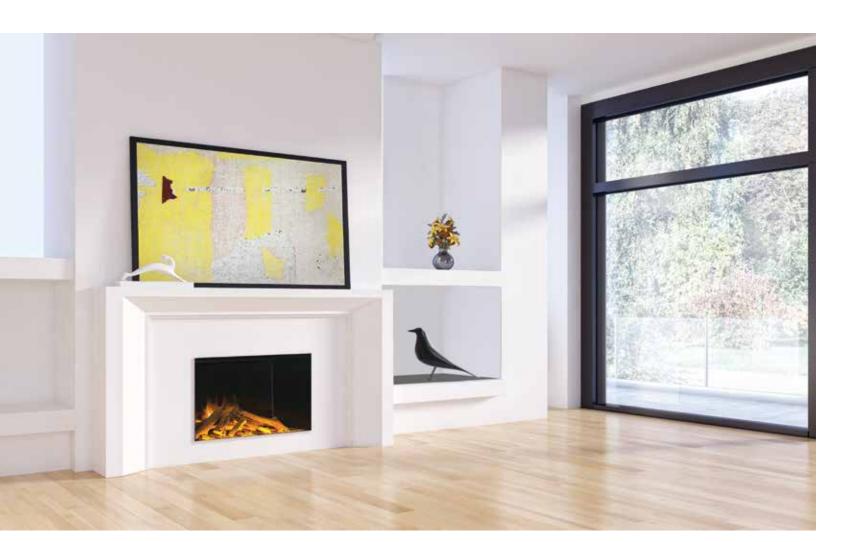

## E40

## For true minimalist design, attention to detail is expected.

Becoming a standard for so many modern designers, the E40 is an uncompromisingly clean and modern electric fireplace. Evoflame technology creates a stunning flame effect while providing all the added benefits of an electric fireplace such as energy savings and installation flexibility.

Available in Single and Three-Sided configurations.