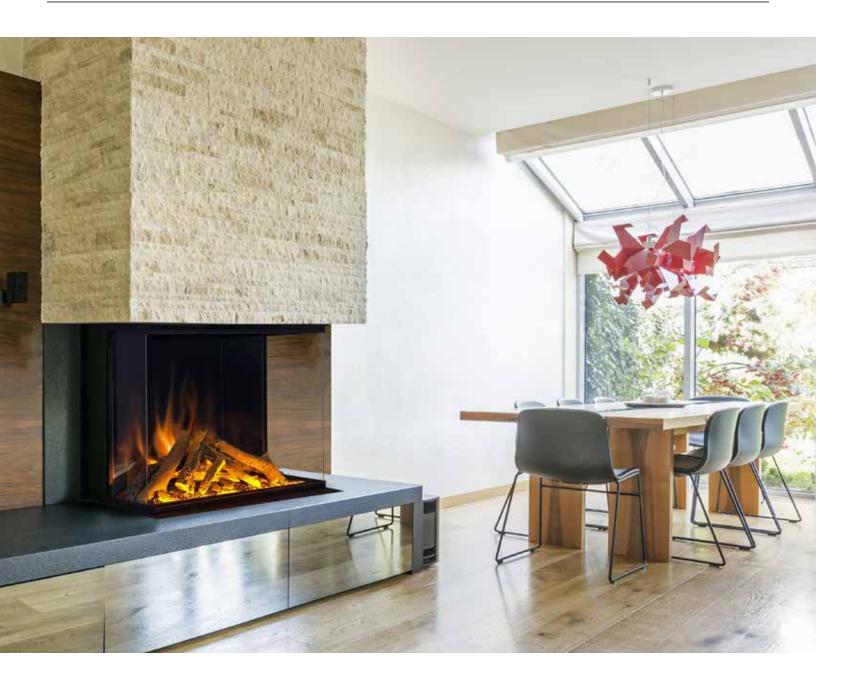

## E32 H 3-Sided

#### Big time drama, in nearly any sized space.

At a compact 32" wide and 12" deep this fireplace can fit into a wide variety of spaces including apartments and condos where running vent pipe is often not allowed. The included heater paired with a realistic Woodland Log Set give the feeling of sitting next to a classic wood fireplace with a contemporary and eco-friendly twist.

#### FIRE MEDIA

Woodland Log Set