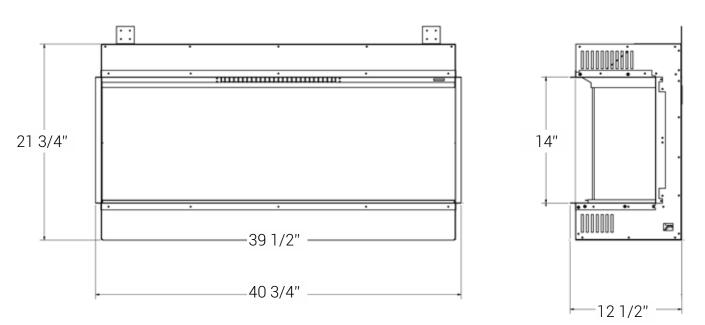

## E60

#### 5 linear feet of modern design perfection.

The E60 is a trimless electric fireplace proportioned to impress. At 60" wide this fireplace will become an instant focal point while still maintaining the ability to fit into a wide variety of spaces.

The included heater paired with a realistic Woodland Log Set give the feeling of sitting next to a classic wood fireplace with a contemporary and eco-friendly twist.

Available in Single and Three-Sided configurations.