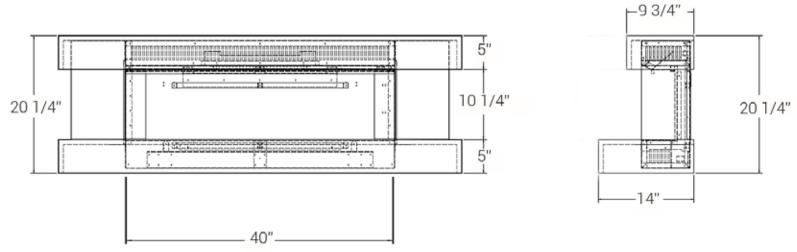

## DIMENSIONS

A three-sided modern fireplace for any contemporary space.

At a compact 60" wide (including the surround) this fireplace can fit into a wide variety of spaces and doesn't require any venting. The included heater paired with a realistic Woodland Log Set give the feeling of sitting next to a classic wood fireplace with a contemporary twist.