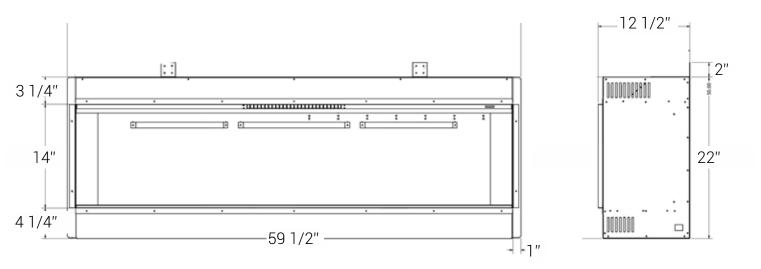

## DIMENSIONS

A three-sided modern fireplace for any contemporary space.

At a compact 60" wide (including the surround) this fireplace can fit into a wide variety of spaces and doesn't require any venting. The included heater paired with a realistic Woodland Log Set give the feeling of sitting next to a classic wood fireplace with a contemporary twist.