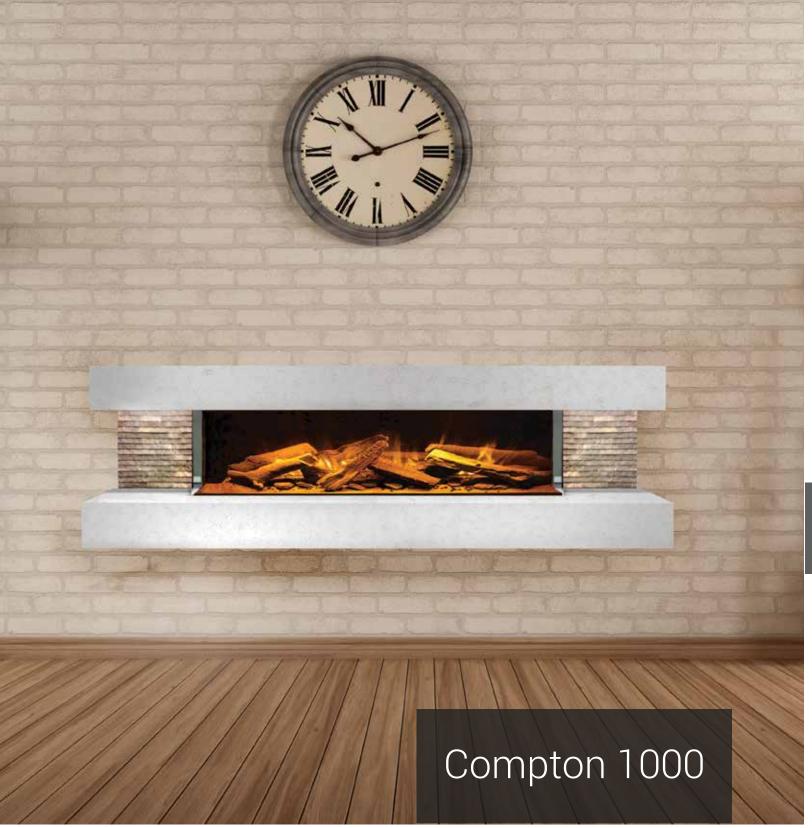

## Compton 1000

Woodland Log Set

Shown with White (left) and Black (right) surround options.

## DIMENSIONS

A three-sided modern fireplace for any contemporary space.

At a compact 60" wide (including the surround) this fireplace can fit into a wide variety of spaces and doesn't require any venting. The included heater paired with a realistic Woodland Log Set give the feeling of sitting next to a classic wood fireplace with a contemporary twist.