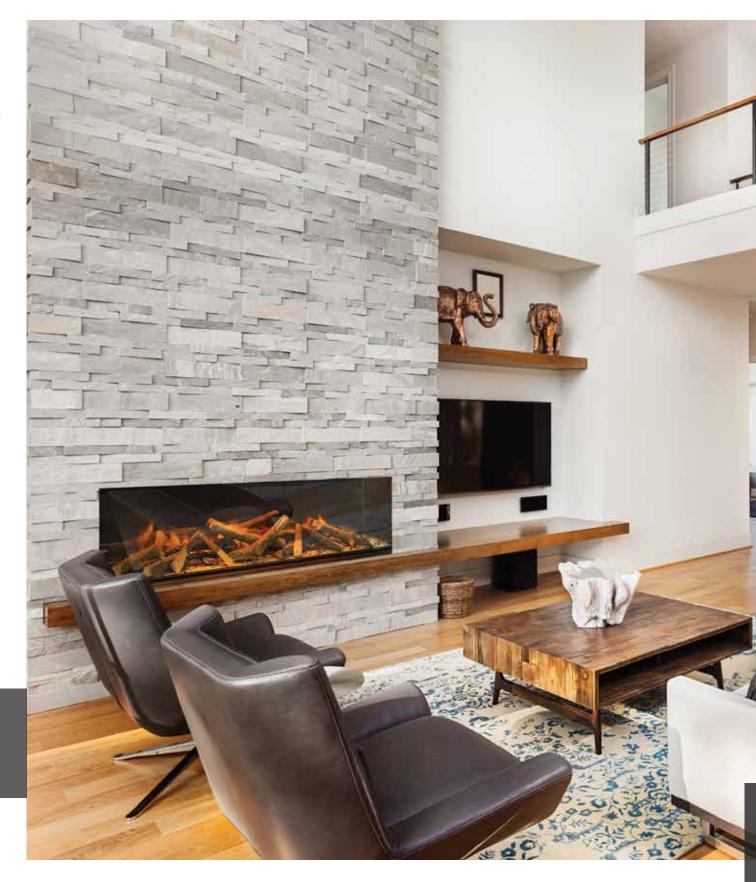

## E60

#### 5 linear feet of modern design perfection.

The E60 is a trimless electric fireplace proportioned to impress. At 60" wide this fireplace will become an instant focal point while still maintaining the ability to fit into a wide variety of spaces.

The included heater paired with a realistic Woodland Log Set give the feeling of sitting next to a classic wood fireplace with a contemporary and eco-friendly twist.

Available in Single and Three-Sided configurations.