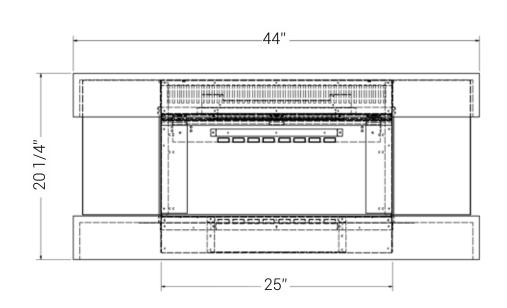

## E32 H 3-Sided

#### Big time drama, in nearly any sized space.

At a compact 32" wide and 12" deep this fireplace can fit into a wide variety of spaces including apartments and condos where running vent pipe is often not allowed. The included heater paired with a realistic Woodland Log Set give the feeling of sitting next to a classic wood fireplace with a contemporary and eco-friendly twist.