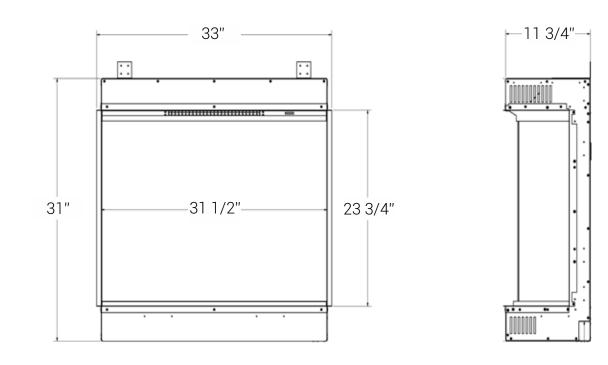

## DIMENSIONS

A three-sided modern fireplace for any contemporary space.

At a compact 60" wide (including the surround) this fireplace can fit into a wide variety of spaces and doesn't require any venting. The included heater paired with a realistic Woodland Log Set give the feeling of sitting next to a classic wood fireplace with a contemporary twist.