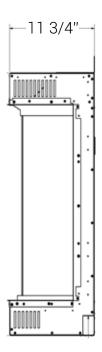

#### Big time drama, in nearly any sized space.

At a compact 32" wide and 12" deep this fireplace can fit into a wide variety of spaces including apartments and condos where running vent pipe is often not allowed. The included heater paired with a realistic Woodland Log Set give the feeling of sitting next to a classic wood fireplace with a contemporary and eco-friendly twist.