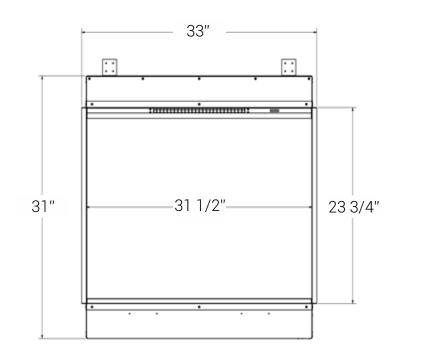

## DIMENSIONS

A three-sided modern fireplace for any contemporary space.

At a compact 60" wide (including the surround) this fireplace can fit into a wide variety of spaces and doesn't require any venting. The included heater paired with a realistic Woodland Log Set give the feeling of sitting next to a classic wood fireplace with a contemporary twist.