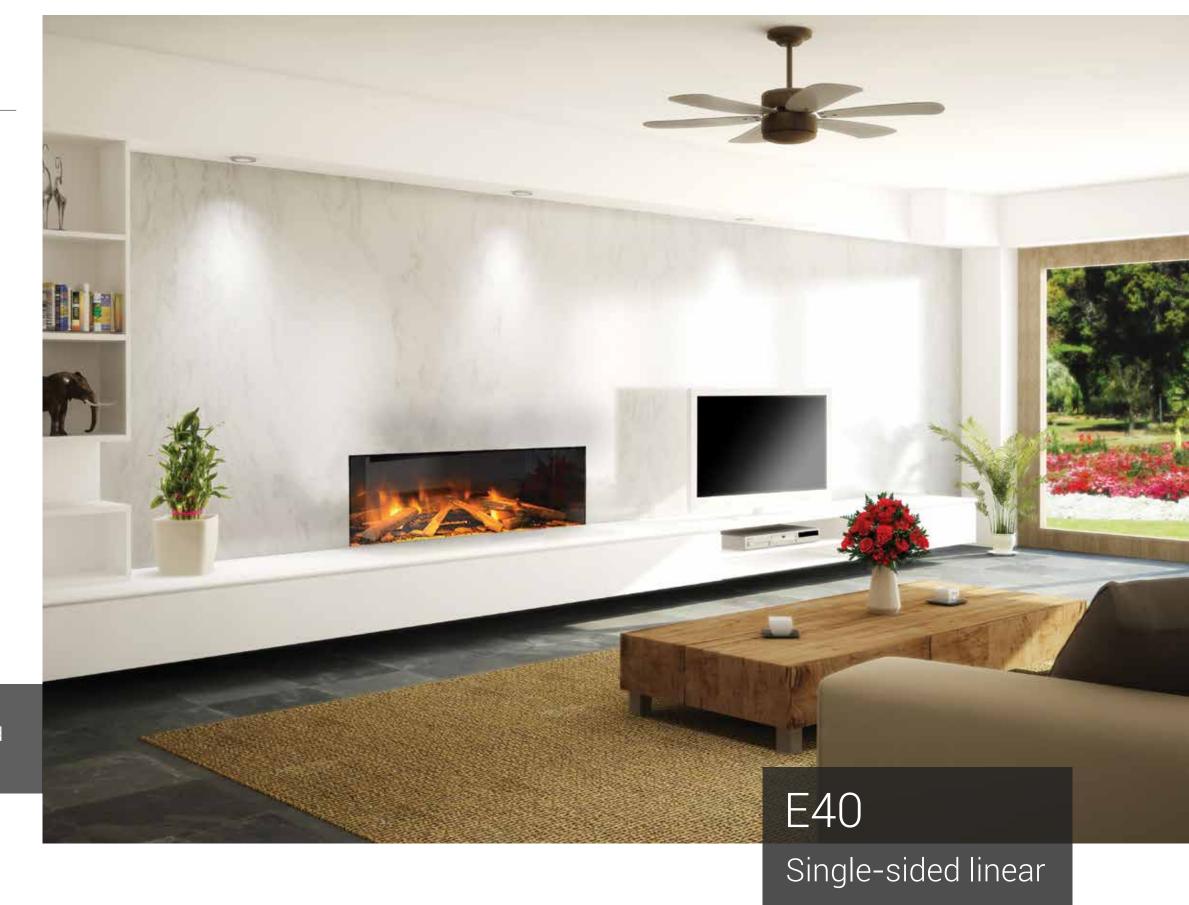

## E40

## For true minimalist design, attention to detail is expected.

Becoming a standard for so many modern designers, the E40 is an uncompromisingly clean and modern electric fireplace. Evoflame technology creates a stunning flame effect while providing all the added benefits of an electric fireplace such as energy savings and installation flexibility.

Available in Single and Three-Sided configurations.