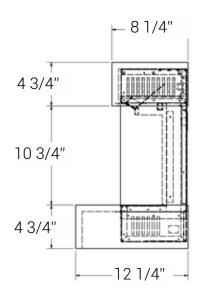

## Compton 1000

Woodland Log Set

Shown with White (left) and Black (right) surround options.

## DIMENSIONS

A three-sided modern fireplace for any contemporary space.

At a compact 60" wide (including the surround) this fireplace can fit into a wide variety of spaces and doesn't require any venting. The included heater paired with a realistic Woodland Log Set give the feeling of sitting next to a classic wood fireplace with a contemporary twist.