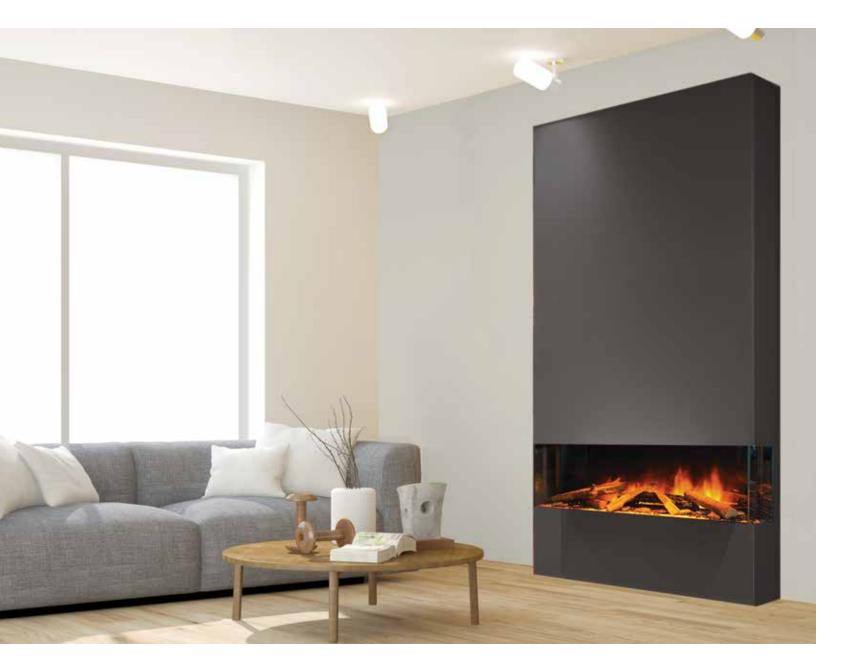

## E32 H

#### Classic proportions with a clean, trimless, appeal.

With the E32 H built-in electric fireplace your design options are limitless. Come right up to the trimless edge with wood, stone or even wallpaper. Alternatively, dress it up with a modern mantle as seen in the installation above.

Evoflame technology creates a stunning flame effect that instantly creates a warm and inviting environment.