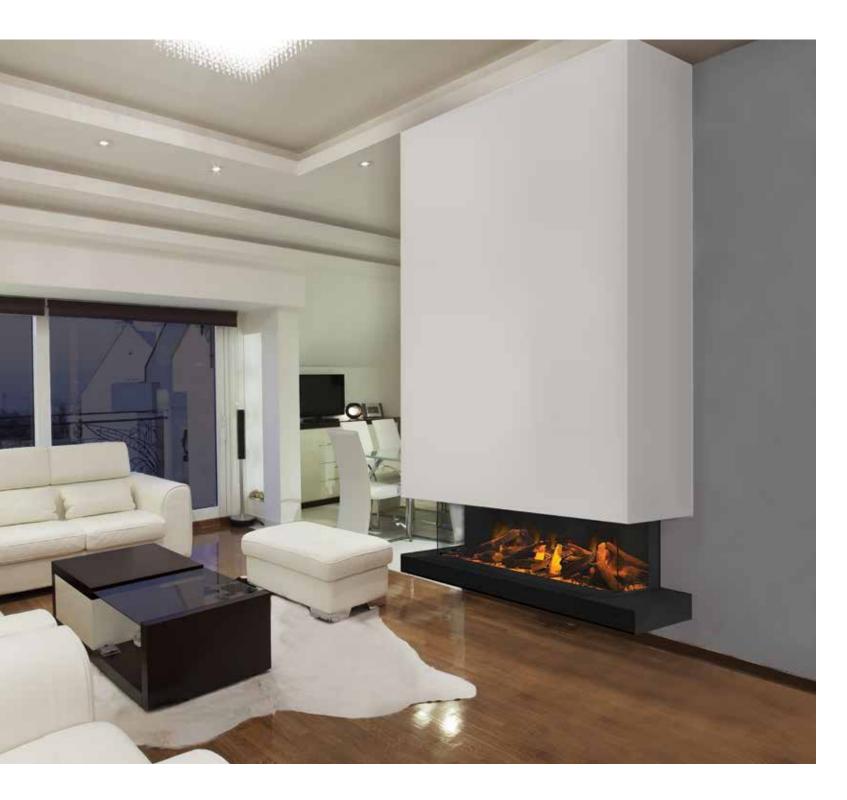

## E60 3-Sided

#### FIRE MEDIA

At 5 feet wide, this three-sided electric fireplace is a commanding focal point in any space. Gorgeous modern lines and a head-turning flame effect are just the starting point. Get creative with surround materials to tie into your pre-existing decor, or make a bold new statement with your fireplace.

Woodland Log Set

Electric Modern utilizes the newest technology known as Evoflame, using LED's to display beautiful and realistic flames, without the need for gas lines, wood, fuel, or venting. Our fireplaces are zero emission, heat your home, and add a touch of contemporary style to any space.