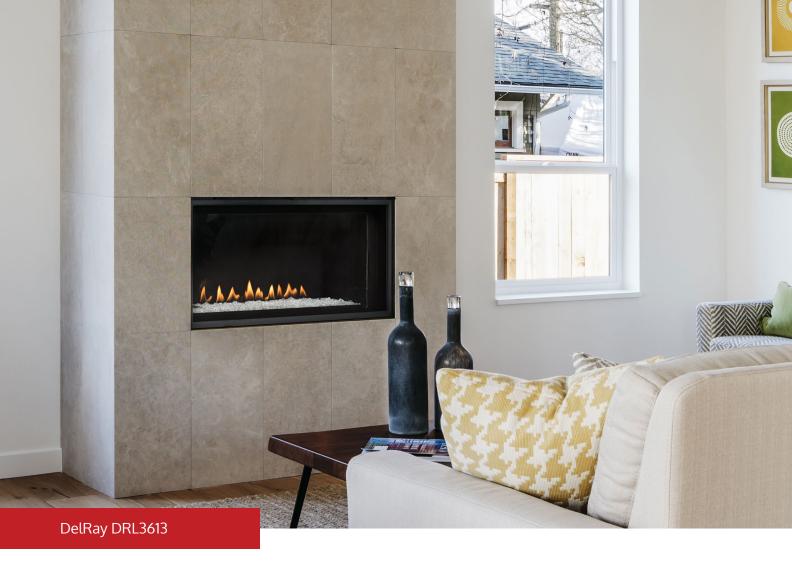

## Beautify your home at an entry level price point

The DelRay, functionality and ease of installation all within a stunning clean face design

- Concealed ribbon burner with star ice fireglass
- Convert to propane in minutes with our simple field conversion kit
- Thin 14¼" framing depth with 4"/7" venting for ease of installation
- Finish materials right up to the fireplace's edges for a clean finish.
- · Standard Invisimesh screen
- Easily accessible control board and valve at the front of the unit for easy maintenance and adjustment