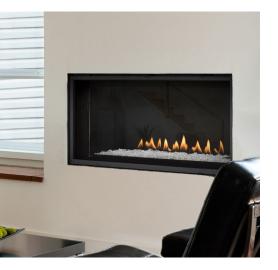

## Beautify your home at an entry level price point

The DelRay, functionality and ease of installation all within a stunning clean face design

- Concealed ribbon burner with star ice fireglass
- Convert to propane in minutes with our simple field conversion kit
- Thin 14¼" framing depth with 4"/7" venting for ease of installation
- Finish materials right up to the fireplace's edges for a clean finish.
- · Standard Invisimesh screen
- Easily accessible control board and valve at the front of the unit for easy maintenance and adjustment