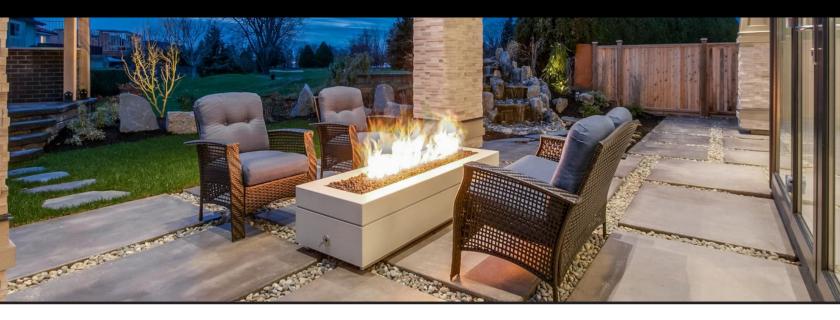

## **CONCRETE FIRE TABLE - LINEA**

Our Linea is a stunning addition to an outdoor living area. It's long line of modern fire creates stunning visual display and still keeps a comfortable 5" of table space all around. This unit is perfect either for an entertainment space or to create a space divider.

#### **Key Features:**

- Natural gas and Propane
- Turn-key Ignition
- 60,000 75,000 BTU (Standard)
- Higher BTU available by special order
- Ships Canada and USA
- 2 Sizes:

60"L x 24"W x 15"H 72"L x 24"W x 15"H