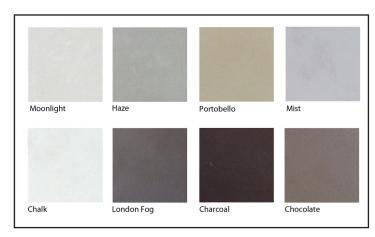

## **CONCRETE FIRE TABLE - LINEA**

Our Linea is a stunning addition to an outdoor living area. It's long line of modern fire creates stunning visual display and still keeps a comfortable 5" of table space all around. This unit is perfect either for an entertainment space or to create a space divider.

#### Accessories:



Windbarrier



Sunbrella Cover



**Glass Options** 



**River Rock** 



Log Set

#### **Key Features:**

- Natural gas and Propane
- Turn-key Ignition
- 60,000 75,000 BTU (Standard)
- Higher BTU available by special order
- Ships Canada and USA
- 2 Sizes:

60"L x 24"W x 15"H 72"L x 24"W x 15"H

### **Integral Concrete Colors:**



# visit us at: www.dreamcastfirepits.com



2200 Vauxhall Place Richmond, BC Canada 604-278-4939 info@dreamcastdesign.com