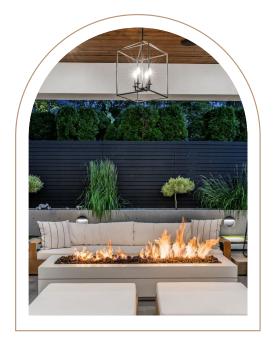

### DRAMATIC FIRF

Our **Linea** is a stunning addition to an outdoor living area. Its long line of modern fire creates a stunning visual display and still keeps a comfortable 5" of table space all around. This unit is perfect either for an entertainment space or to create a space divider.