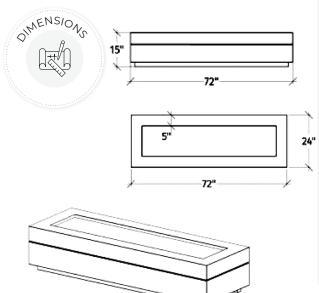

#### Product Features/ Specifications:

- 65K BTU and 250K BTU
- Liquid Propane or Natural Gas
- Complimentary Lava Rocks
- Other media available for purchase
- Manual Lit Ignition (available for upgrade to Electronic Ignition please contact for further information)
- Weight: 405 lbs.
- Overhead clearance: 84" 120" (depending on burner) and 36" horizontally to combustibles.