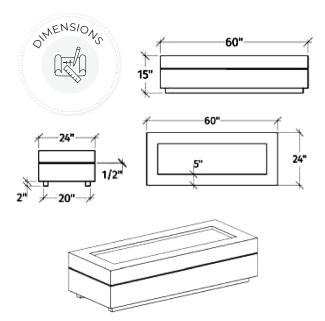

#### Product Features/ Specifications:

- 65K BTU and 190K BTU
- Liquid Propane or Natural Gas
- Complimentary Lava Rocks
- Other media available for purchase
- Manual Lit Ignition (available for upgrade to Electronic Ignition please contact for further information)
- Weight: 305 lbs.
- Overhead clearance: 84" 120" (depending on burner) and 36" horizontally to combustibles.