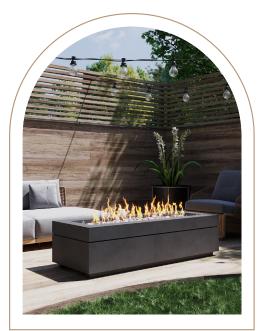

### DRAMATIC FIRE

Our **Linea** is a stunning addition to an outdoor living area. Its long line of modern fire creates a stunning visual display and still keeps a comfortable 5" of table space all around. This unit is perfect either for an entertainment space or to create a space divider.

#### Product Features/ Specifications:

- 65K BTU and 190K BTU
- Liquid Propane or Natural Gas
- Complimentary Lava Rocks
- Other media available for purchase
- Manual Lit Ignition (available for upgrade to Electronic Ignition please contact for further information)
- Weight: 305 lbs.
- Overhead clearance: 84" 120" (depending on burner) and 36" horizontally to combustibles.