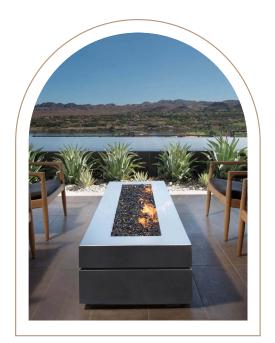

### DRAMATIC FIRE

Our **Linea** is a stunning addition to an outdoor living area. Its long line of modern fire creates a stunning visual display and still keeps a comfortable 5" of table space all around. This unit is perfect either for an entertainment space or to create a space divider.