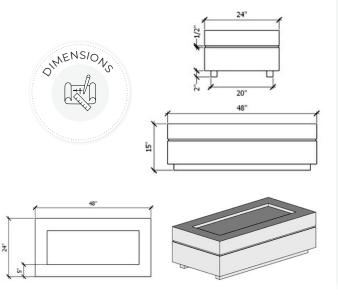

# Linea 48

#### Product Features/ Specifications:

- 50K BTU and 110K BTU
- Liquid Propane or Natural Gas
- Complimentary Lava Rocks
- Other media available for purchase
- Manual Lit Ignition (available for upgrade to Electronic Ignition please contact for further information)
- Weight: 205 lbs.
- Overhead clearance: 84" 120" (depending on burner) and 36" horizontally to combustibles.