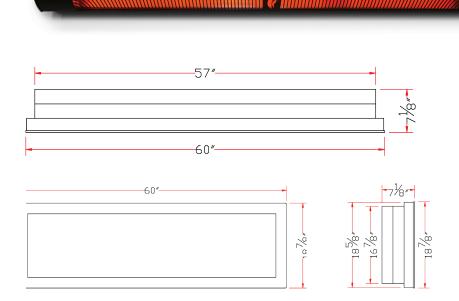

## OPTIONAL HEATER

| 60 NOVA     |                 |
|-------------|-----------------|
| Volts       | AC 120V         |
| Amps        | 1.5 Amps        |
| Watts       | 60 W            |
| Lamps       | LED             |
| Rotor Motor | DC 12V          |
| Box Size    | 63" x 8½" x 21" |
| Box Weight  | 75 lbs          |