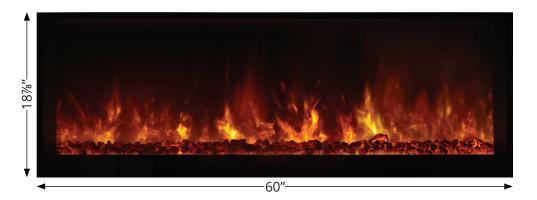

## OPTIONAL HEATER

| 60 NOVA     |                 |
|-------------|-----------------|
| Volts       | AC 120V         |
| Amps        | 1.5 Amps        |
| Watts       | 60 W            |
| Lamps       | LED             |
| Rotor Motor | DC 12V          |
| Box Size    | 63" x 8½" x 21" |
| Box Weight  | 75 lbs          |