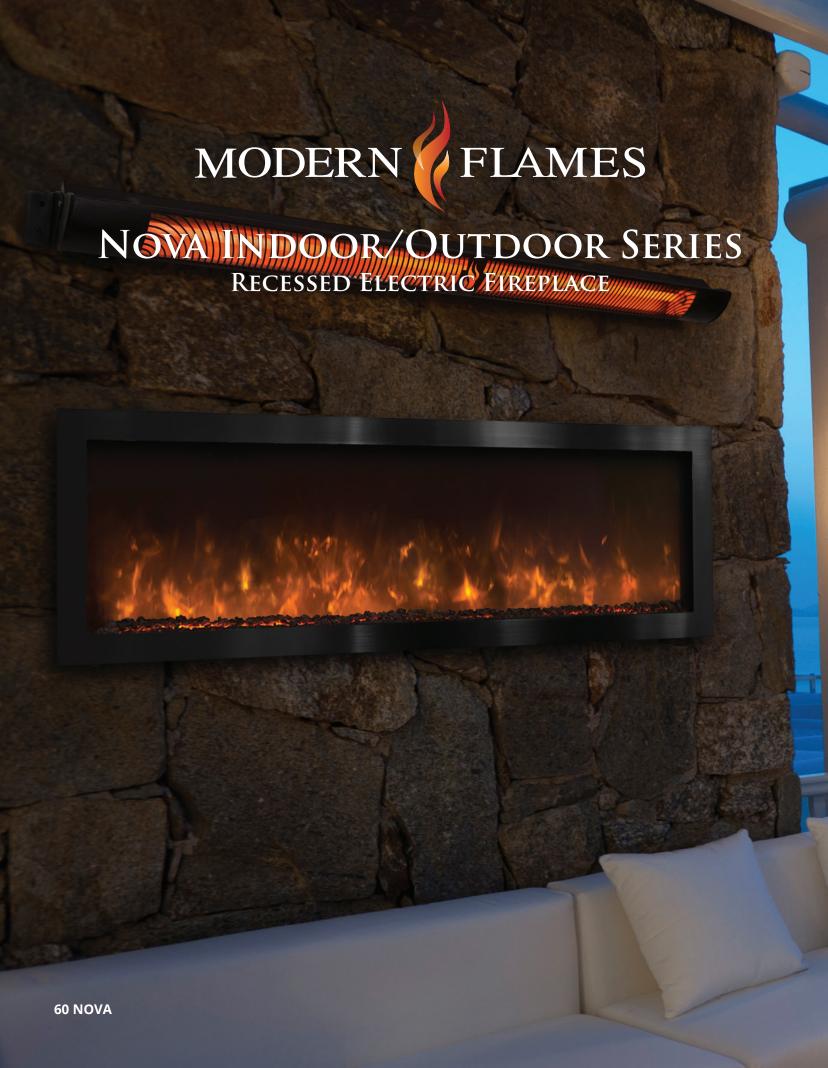

## NOVA INDOOR/OUTDOOR ELECTRIC FIREPLACE

The NOVA Recesses Electric Fireplace follows the long lineage of industry changing electric fireplaces. This is the first Outdoor Rated Electric Fireplace available in the market. The fully enclosed electric fireplace construction is built and designed to accommodate any environmental occurrence such as rain and other costal factors. The Nova is 120 V non-heat model that has an optional upgraded 3000W 220 V Outdoor Heater adaptor. Both the heater and the fireplace operate with a wall switch. The Nova creates a perfect ambiance for any moonlight setting.

## STANDARD FEATURES

- Recessed Mounted Installation
- Weather Proof Constructions
- 2¼" Metal Trim Surround
- Realistic Natural Flame Appearance
- Standard Coal Bed Media
  - Upgrade Driftwood Log Set
- Low Energy LED Flame Technology
- 120 Volt Non Heat Model
- Optional 3000 W 220 V Heater
- Operates on Wall Switch