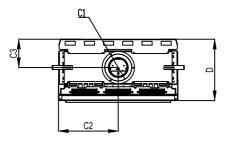

### Framing Information: 31H Front (75x65H)

## Fireplace Dimensions

Front View

Side View

Top View

| Model     | (H)<br>Height | (W)<br>Width                       | (D)<br>Depth | C1   | C2                                | C3     | Viewing Area                                   |      |
|-----------|---------------|------------------------------------|--------------|------|-----------------------------------|--------|------------------------------------------------|------|
|           |               |                                    |              |      |                                   |        | Front                                          | Side |
| 31H Front | 78 %"         | 34 <sup>13</sup> / <sub>16</sub> " | 17 %"        | 7 %" | 17 <sup>6</sup> ⁄ <sub>16</sub> " | 8 1/4" | 30 %" W X 64 <sup>15</sup> / <sub>16</sub> " H | _    |