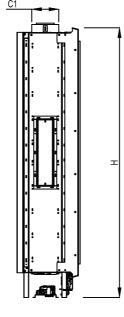

### Framing Information: 31H Front (75x65H)

## Fireplace Dimensions

Front View

Side View

Top View

| Model     | (H)<br>Height | (W)<br>Width                       | (D)<br>Depth | C1   | C2                                | C3     | Viewing Area                                   |      |
|-----------|---------------|------------------------------------|--------------|------|-----------------------------------|--------|------------------------------------------------|------|
|           |               |                                    |              |      |                                   |        | Front                                          | Side |
| 31H Front | 78 %"         | 34 <sup>13</sup> / <sub>16</sub> " | 17 %"        | 7 %" | 17 <sup>6</sup> ⁄ <sub>16</sub> " | 8 1/4" | 30 %" W X 64 <sup>15</sup> / <sub>16</sub> " H | _    |

Note: 1. Drawings are not to Scale

2. All dimensions in inches