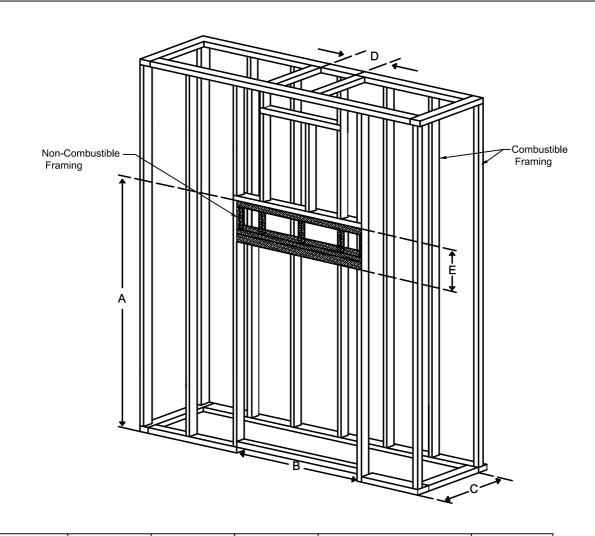

#### Framing Information: 31H Front (75x65H)

### Framing Dimensions

| Model     | А      | В                                  | С     | D                                                | E     |
|-----------|--------|------------------------------------|-------|--------------------------------------------------|-------|
| 31H Front | 92 %6" | 38 <sup>13</sup> / <sub>16</sub> " | 19 %" | Refer to Vent Manufacturer's Firestop Dimensions | 13 ¾" |

Note: 1. Drawings are not to Scale

2. All dimensions in inches

3. No weight can be transferred to the fireplace. ALL FRAMING MUST BE SELF-SUPPORTED.

Page 1 of 3