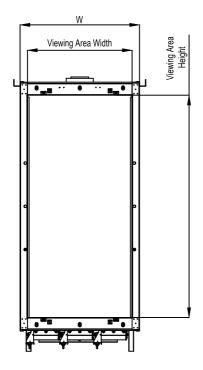

### Framing Information: 31H Front (75x65H)

## Fireplace Dimensions

Front View

Side View

Top View

| Model     | (H)<br>Height | (W)<br>Width                       | (D)<br>Depth | C1   | C2                                | C3     | Viewing Area                                   |      |
|-----------|---------------|------------------------------------|--------------|------|-----------------------------------|--------|------------------------------------------------|------|
|           |               |                                    |              |      |                                   |        | Front                                          | Side |
| 31H Front | 78 %"         | 34 <sup>13</sup> / <sub>16</sub> " | 17 %"        | 7 %" | 17 <sup>6</sup> ⁄ <sub>16</sub> " | 8 1/4" | 30 %" W X 64 <sup>15</sup> / <sub>16</sub> " H | _    |

Note: 1. Drawings are not to Scale

2. All dimensions in inches