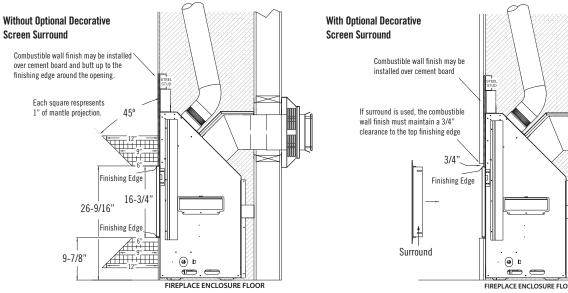

## **Clearances**

FIREPLACE ENCLOSURE FLOOR

Product Line:

Plenum Installation

to Back Room

For complete information on the Kozy Heat product line, please contact us at:

In order to continually provide the highest quality product available, features/options, specifications & dimensions are subject to change. Refer to the unit installation manual for complete installation instructions. Installation must conform with local building codes. In some regions it may be possible that this appliance qualifies for an energy rebate. See your local dealer for details regarding promotions and qualifications.