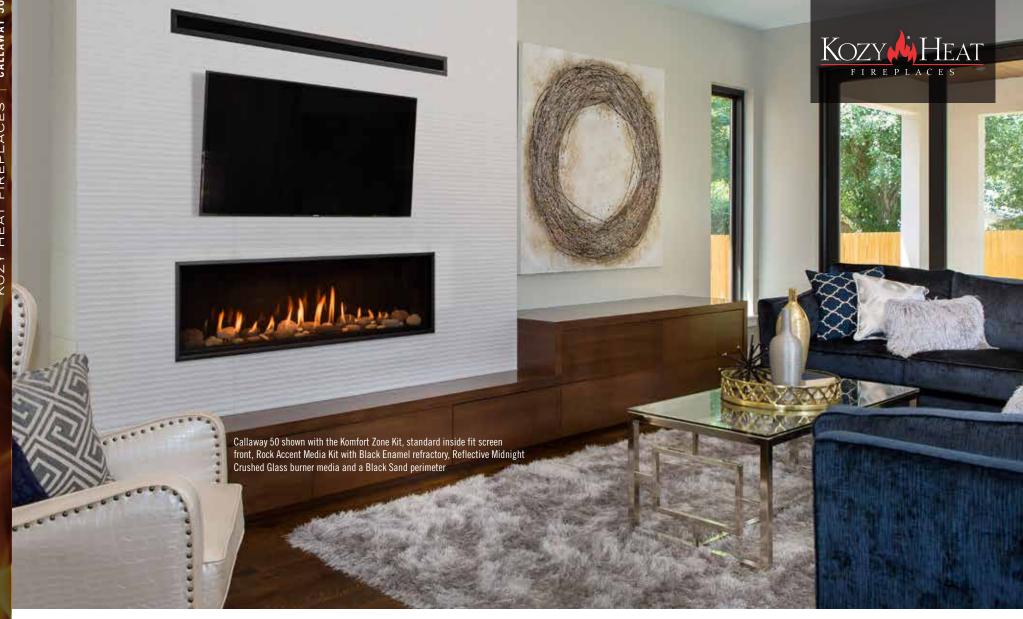

CALLAWAY 50
DIRECT VENT FIREPLACE

## **SPECIFICATIONS**

| Model                    | Callaway 50                                                                                      |
|--------------------------|--------------------------------------------------------------------------------------------------|
| Height                   | 39-1/8"                                                                                          |
| Width                    | 59-1/2"                                                                                          |
| Depth                    | 18-15/16"                                                                                        |
| Weight                   | 293 lbs                                                                                          |
| Viewing Area             | 49-7/8" x 13-3/8"                                                                                |
| BTU NG High / Low        | 35,500 / 18,500                                                                                  |
| BTU LP High / Low        | 35,000 / 18,000                                                                                  |
| Efficiencies NG / LP     | 72.59% / 70.45%                                                                                  |
| ENERGUIDE P.4            | 73.49% / 72.74%                                                                                  |
| Valve System             | IPI                                                                                              |
| Optional Media Options   | Traditional Logs, Beach Accent Kit, Rock<br>Accent Kit                                           |
| Optional Refractory      | Enamel Panels, Black Glass, Chicago Brick,<br>Ledgestone                                         |
| Burner Media (Required)  | Reflective Crushed Glass, Lava Rock                                                              |
| Optional Perimeter Media | Reflective Crushed Glass, Lava Rock, Black Sand,<br>Vermiculite, Enamel Panel, Black Glass Panel |
| Fan Kit                  | Optional                                                                                         |
| Screen Front             | Included                                                                                         |