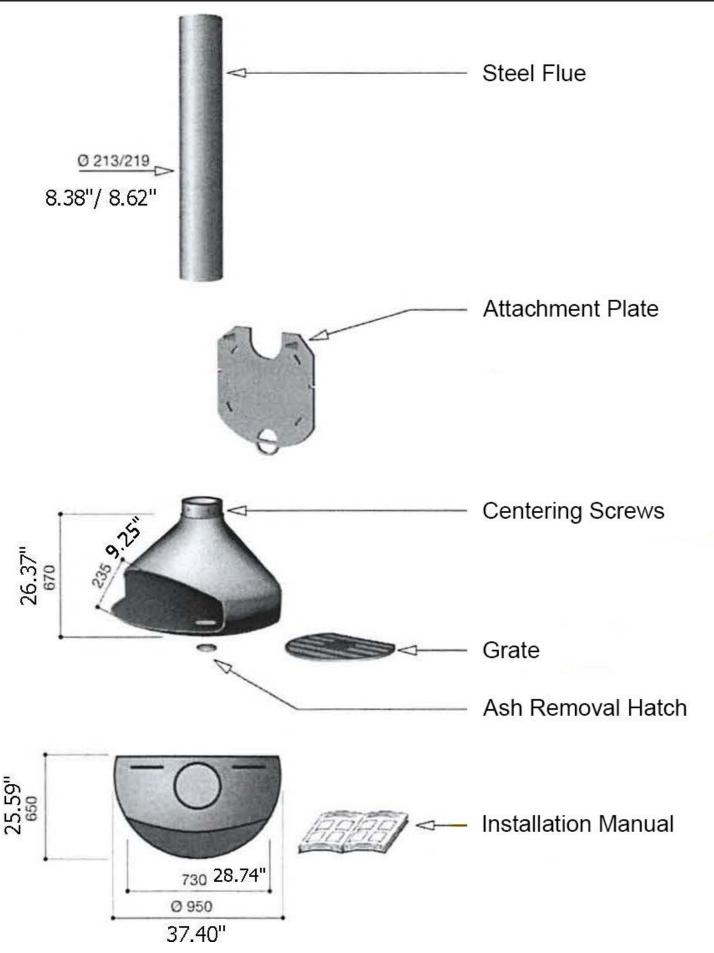

### **SPECIFICATIONS**

**FUEL TYPE** Wood

**VIEWABLE OPENING** 28 3/4" W x 9 1/4" H

**HEARTH WEIGHT** 112 lbs.

**FLUE WEIGHT** 11 lbs.

**ANCHOR PLATE WEIGHT** 22 lbs.

**VENTING** Natural Vent - 8" Inside Diameter

(Class A Pipe)

FINISH Anti-Corrosion Black (Standard) or

Hematite Rust (Optional)

## **CUT SHEET**