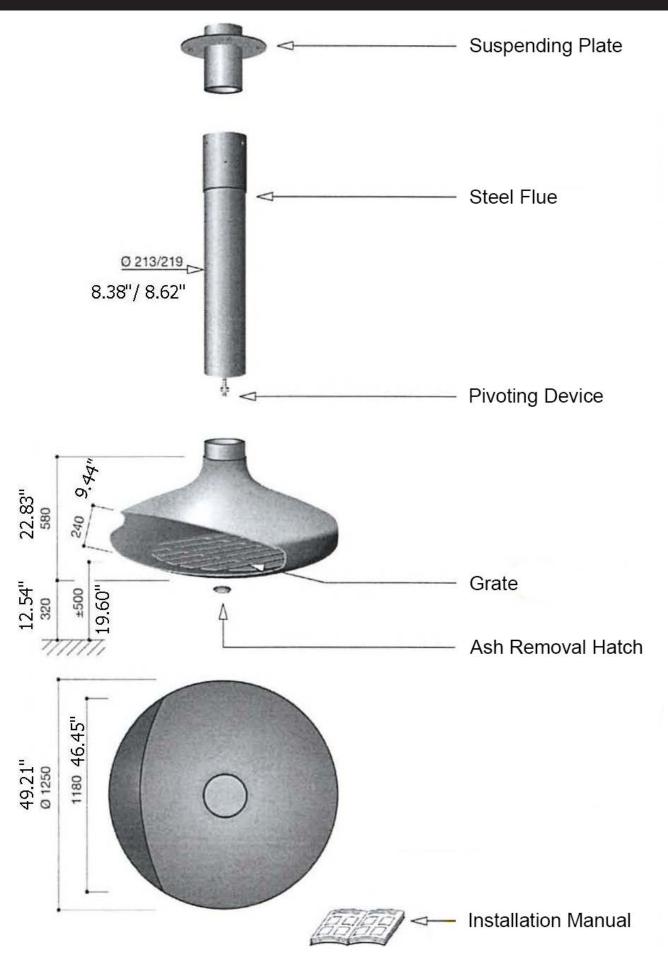

### **SPECIFICATIONS**

**FUEL TYPE** Wood

VIEWABLE OPENING 46 ½"W x 9 ½"H

HEARTH WEIGHT 214 lbs.

FLUE WEIGHT 10.6 lbs.

ANCHOR PLATE WEIGHT 42 lbs.

**VENTING** Natural Vent - 8" Inside Diameter

(Class A Pipe)

## **CUT SHEET**