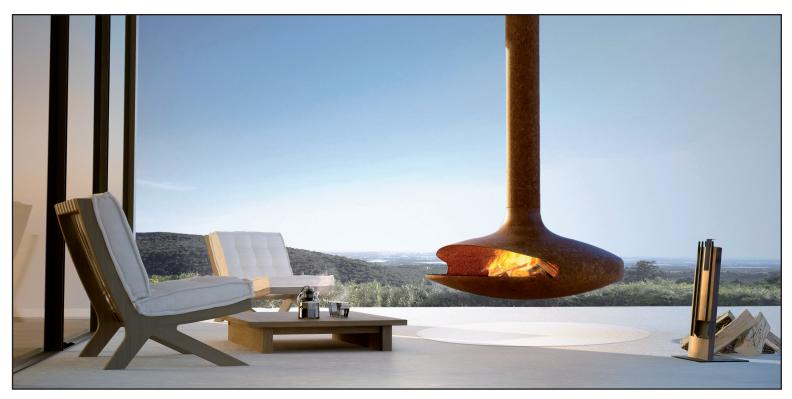

# GYROFOCUS OUTDOOR SUSPENDED FIREPLACE

Manufacturer and Importer of high-end Gas, Wood and Electric Fireplaces

Iconic designs imported from Southern France

### **SPECIFICATIONS**

**FUEL TYPE** Wood

VIEWABLE OPENING 46 ½"W x 9 ½"H

HEARTH WEIGHT 214 lbs.

FLUE WEIGHT 10.6 lbs.

ANCHOR PLATE WEIGHT 42 lbs.

**VENTING** Natural Vent - 8" Inside Diameter

(Class A Pipe)

FINISH Anti-Corrosion Black (Standard) or

Hematite (Optional)