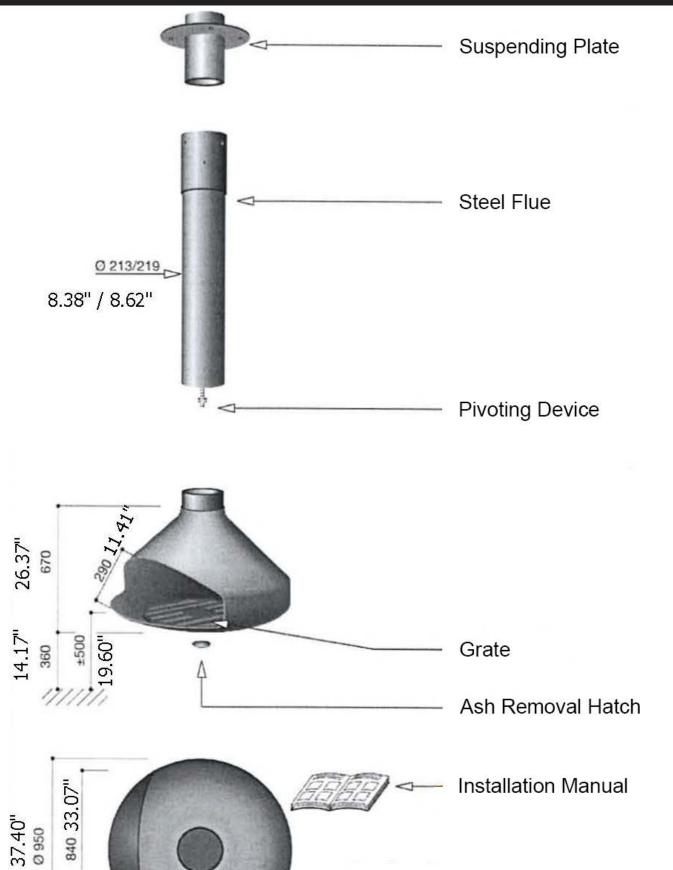

### **SPECIFICATIONS**

**FUEL TYPE** Wood

**VIEWABLE OPENING** 33"W x 11 ½"H

HEARTH WEIGHT 116 lbs.

FLUE WEIGHT 10.6 lbs.

ANCHOR PLATE WEIGHT 42 lbs.

**VENTING** Natural Vent - 8" Inside Diameter

(Class A Pipe)

**CERTIFICATION** UL 737-1996 (U.S.A.) & ULC-S627-00

(CAN) - Vented Wood Fireplaces

**FINISH** Anti-Corrosion Black (Standard) or

Hematite (Optional)

## **CUT SHEET**