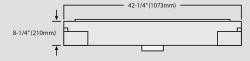

erfection

Direct Vent Gas Fireplace

| SPECIFICATIONS                             |                                                                                                                                          |
|--------------------------------------------|------------------------------------------------------------------------------------------------------------------------------------------|
| Input Rating                               |                                                                                                                                          |
| Natural Gas                                | 16,000 - 31,000 BTU/HR / 4.69 - 9.1 KW                                                                                                   |
| Propane                                    | 16,000 - 31,000 BTU/HR / 4.69 - 9.1 KW                                                                                                   |
| Efficiencies                               |                                                                                                                                          |
| Maximum Efficiency                         | 84%                                                                                                                                      |
| P4                                         | 72%                                                                                                                                      |
| Standard Features                          |                                                                                                                                          |
| Remote Control                             | Flame, programmable thermostat and timer                                                                                                 |
| Interior Lining                            | Black fiber                                                                                                                              |
| Ceramic Glass Door                         | Included                                                                                                                                 |
| Viewing Area                               | 31"W x 17"H                                                                                                                              |
| Vent Size and Location on Unit             | 4 x 6-5/8" rigid, 4 x 7" flex, terminates vertical or horizontal                                                                         |
| Burner Type                                | Wall to Wall Steel Pan                                                                                                                   |
| Firebox and Host Shell<br>Construction     | Welded/rivet and gasket, silicone free<br>Host shell has removable firebox which allows the shell<br>to be installed without the firebox |
| Warranty                                   | Limited lifetime                                                                                                                         |
| Options                                    |                                                                                                                                          |
| Interior Lining                            | Reflective Glass Panel                                                                                                                   |
| Propane Conversion Kit                     | Optional                                                                                                                                 |
| Door                                       | Black or Brushed Nickel                                                                                                                  |
| Surround                                   | Black or Brushed Nickel                                                                                                                  |
| Clearance to Combustibles                  |                                                                                                                                          |
| Framing Dimensions                         | 42-1/2" (1080mm) W x 42" (1067mm) H x 5-1/2" (140mm) D                                                                                   |
| Room Clearances Measured to<br>Outer Shell | Sidewall 4" (102mm) Floor 4" (102mm) Ceiling 14" (356mm) Mantel = 9" (229mm) (Based on 8" (203mm) deep mante                             |