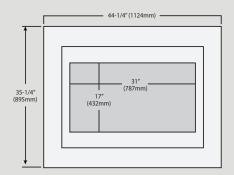

erfection

Direct Vent Gas Fireplace

| SPECIFICATIONS                             |                                                                                                                                          |
|--------------------------------------------|------------------------------------------------------------------------------------------------------------------------------------------|
| Input Rating                               |                                                                                                                                          |
| Natural Gas                                | 16,000 - 31,000 BTU/HR / 4.69 - 9.1 KW                                                                                                   |
| Propane                                    | 16,000 - 31,000 BTU/HR / 4.69 - 9.1 KW                                                                                                   |
| Efficiencies                               |                                                                                                                                          |
| Maximum Efficiency                         | 84%                                                                                                                                      |
| P4                                         | 72%                                                                                                                                      |
| Standard Features                          |                                                                                                                                          |
| Remote Control                             | Flame, programmable thermostat and timer                                                                                                 |
| Interior Lining                            | Black fiber                                                                                                                              |
| Ceramic Glass Door                         | Included                                                                                                                                 |
| Viewing Area                               | 31"W x 17"H                                                                                                                              |
| Vent Size and Location on Unit             | 4 x 6-5/8" rigid, 4 x 7" flex, terminates vertical or horizontal                                                                         |
| Burner Type                                | Wall to Wall Steel Pan                                                                                                                   |
| Firebox and Host Shell<br>Construction     | Welded/rivet and gasket, silicone free<br>Host shell has removable firebox which allows the shell<br>to be installed without the firebox |
| Warranty                                   | Limited lifetime                                                                                                                         |
| Options                                    |                                                                                                                                          |
| Interior Lining                            | Reflective Glass Panel                                                                                                                   |
| Propane Conversion Kit                     | Optional                                                                                                                                 |
| Door                                       | Black or Brushed Nickel                                                                                                                  |
| Surround                                   | Black or Brushed Nickel                                                                                                                  |
| Clearance to Combustibles                  |                                                                                                                                          |
| Framing Dimensions                         | 42-1/2" (1080mm) W x 42" (1067mm) H x 5-1/2" (140mm) D                                                                                   |
| Room Clearances Measured to<br>Outer Shell | Sidewall 4" (102mm) Floor 4" (102mm) Ceiling 14" (356mm) Mantel = 9" (229mm) (Based on 8" (203mm) deep mante                             |