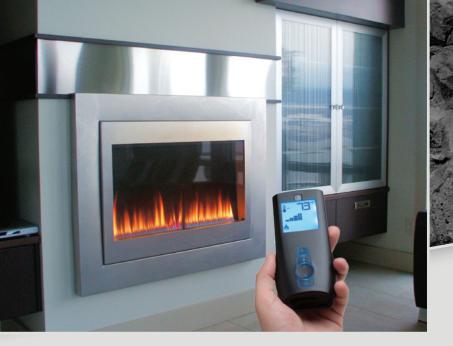

## **Perfection, Comfort and Style**

Specifically designed to fit in tight spaces where other units can't, Brigantia's all new 35-DVRS31N direct vent gas fireplace adds a touch of style and warmth to any room.