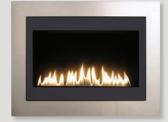

## **FRONT PANELS**

Brushed Nickel Door with Brushed Nickel Surround

Black Door with Black Surround

Brushed Nickel Door with Black Surround

Black Door with Brushed Nickel Surround