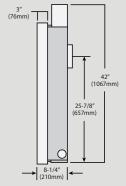

## Host Shell clearance to combustibles 0" to standoffs. See owner's manual for framing instructions and clearance to combusitible guides. All information on this literature is subject to change at the discretion of the manufacturer.

erfection

Direct Vent Gas Fireplace

| SPECIFICATIONS                             |                                                                                                                                          |
|--------------------------------------------|------------------------------------------------------------------------------------------------------------------------------------------|
| Input Rating                               |                                                                                                                                          |
| Natural Gas                                | 16,000 - 31,000 BTU/HR / 4.69 - 9.1 KW                                                                                                   |
| Propane                                    | 16,000 - 31,000 BTU/HR / 4.69 - 9.1 KW                                                                                                   |
| Efficiencies                               |                                                                                                                                          |
| Maximum Efficiency                         | 84%                                                                                                                                      |
| P4                                         | 72%                                                                                                                                      |
| Standard Features                          |                                                                                                                                          |
| Remote Control                             | Flame, programmable thermostat and timer                                                                                                 |
| Interior Lining                            | Black fiber                                                                                                                              |
| Ceramic Glass Door                         | Included                                                                                                                                 |
| Viewing Area                               | 31"W x 17"H                                                                                                                              |
| Vent Size and Location on Unit             | 4 x 6-5/8" rigid, 4 x 7" flex, terminates vertical or horizontal                                                                         |
| Burner Type                                | Wall to Wall Steel Pan                                                                                                                   |
| Firebox and Host Shell<br>Construction     | Welded/rivet and gasket, silicone free<br>Host shell has removable firebox which allows the shell<br>to be installed without the firebox |
| Warranty                                   | Limited lifetime                                                                                                                         |
| Options                                    |                                                                                                                                          |
| Interior Lining                            | Reflective Glass Panel                                                                                                                   |
| Propane Conversion Kit                     | Optional                                                                                                                                 |
| Door                                       | Black or Brushed Nickel                                                                                                                  |
| Surround                                   | Black or Brushed Nickel                                                                                                                  |
| Clearance to Combustibles                  |                                                                                                                                          |
| Framing Dimensions                         | 42-1/2" (1080mm) W x 42" (1067mm) H x 5-1/2" (140mm) D                                                                                   |
| Room Clearances Measured to<br>Outer Shell | Sidewall 4" (102mm) Floor 4" (102mm) Ceiling 14" (356mm) Mantel = 9" (229mm) (Based on 8" (203mm) deep mante                             |