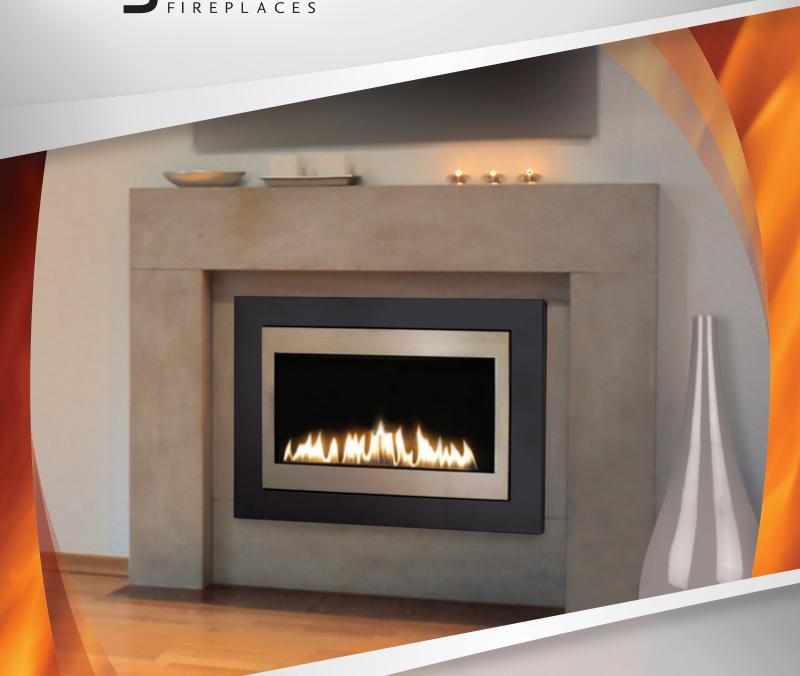

## **Perfection, Comfort and Style**

Specifically designed to fit in tight spaces where other units can't, Brigantia's all new 35-DVRS31N direct vent gas fireplace adds a touch of style and warmth to any room.