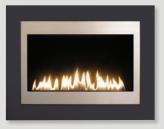

## **FRONT PANELS**

Brushed Nickel Door with Brushed Nickel Surround

Black Door with Black Surround

Brushed Nickel Door with Black Surround

Black Door with Brushed Nickel Surround