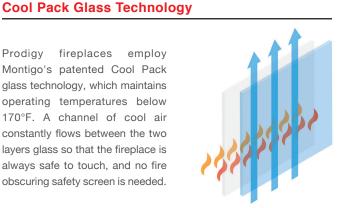

#### **Available Unit Dimensions**

Prodigy fireplaces employ Montigo's patented Cool Pack glass technology, which maintains operating temperatures below 170°F. A channel of cool air constantly flows between the two layers glass so that the fireplace is always safe to touch, and no fire obscuring safety screen is needed.