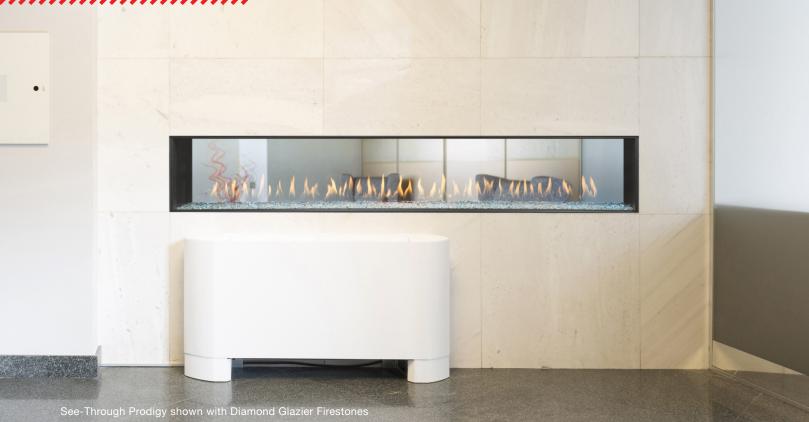

#### Specifications

Body finish: Matte Black

Body style: Single Sided or See-through

Media options: Glass beads, stones, driftwood, mirrored glass walls

Venting: Roof, wall, inline power venting

Flue location: Top