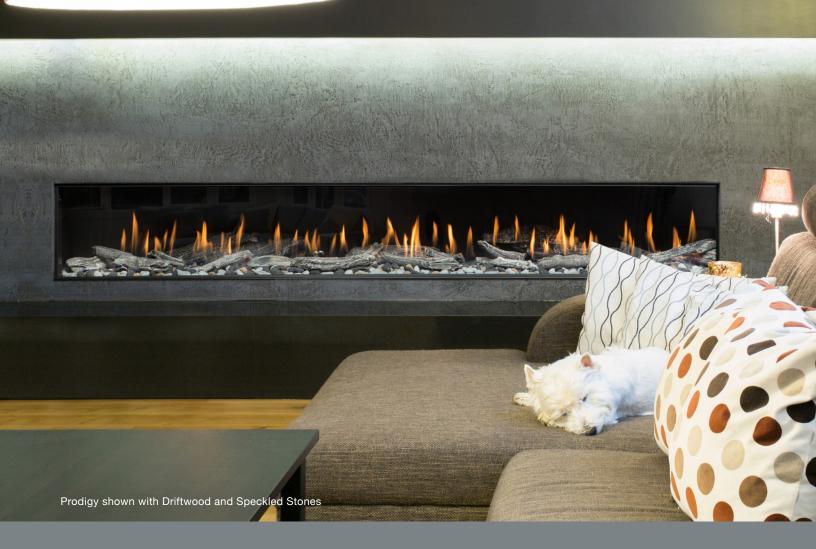

#### **Concealed Burner**

The Prodigy adds tranquility and warmth to your home. The linear burner produces a relaxing ribbon-like flame. Your desired media can completely cover the bed of the firebox, enhancing the ambience even when the fireplace is not in use.

#### **Frameless Design**

Clean contemporary lines and frameless double glass design deliver breathtaking aesthetics. Finishing materials can be attached directly to the fireplace and brought down to the edge of the glass creating a stunning focal point without interruption.

## **Custom Prodigy**

Prodigy shown with Diamond Glazier Firestones

Consult the owner's manual for complete installation instructions, product dimensions and proper clearances to combustible surfaces prior to installing fireplace. All specifications, framing dimensions, product designs, materials and colors are subject to change without notice. The actual flame pattern and color may vary slightly from the illustrations. Diagrams and illustrations are not to scale.