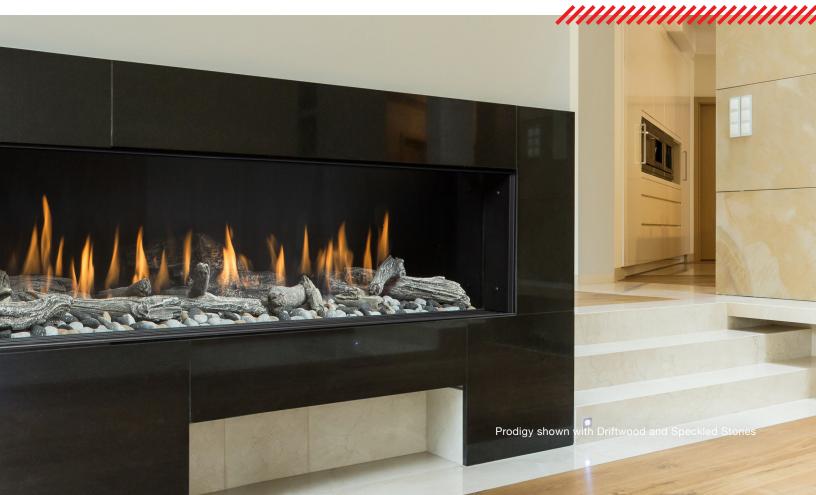

#### **Concealed Burner**

The Prodigy adds tranquility and warmth to your home. The linear burner produces a relaxing ribbon-like flame. Your desired media can completely cover the bed of the firebox, enhancing the ambience even when the fireplace is not in use.

#### **Frameless Design**

Clean contemporary lines and frameless double glass design deliver breathtaking aesthetics. Finishing materials can be attached directly to the fireplace and brought down to the edge of the glass creating a stunning focal point without interruption.

#### Specifications

Body finish: Matte Black

Body style: Single Sided or See-through

Media options: Glass beads, stones, driftwood, mirrored glass walls

Venting: Roof, wall, inline power venting

Flue location: Top

#### **Features**

- · Cool Pack system allows for all glass barriers, no screens required
- Zero clearance
- Multi-colour LED lighting
- Up to 15,000 BTU/HR per linear foot
- Customizable media options
- · Electronic ignition-no standing pilot
- Compatible with home automation systems