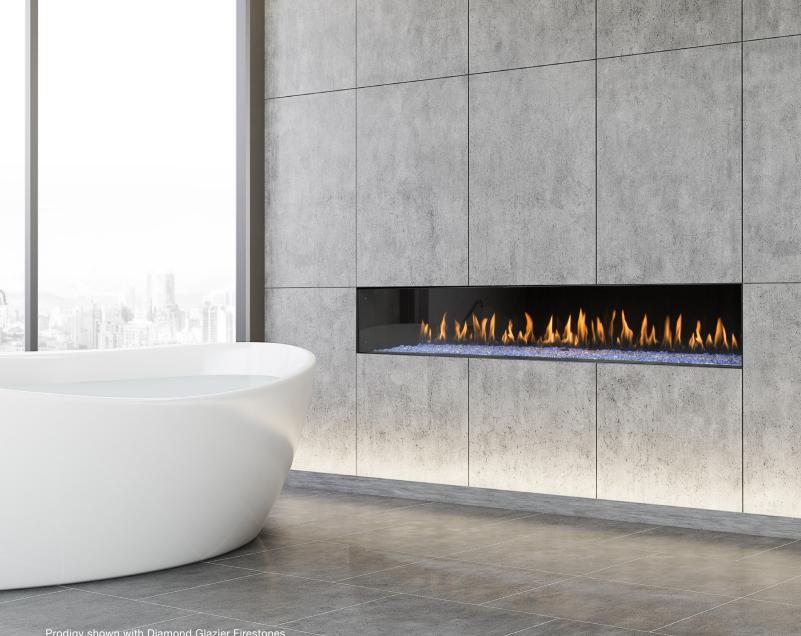

## **Custom Prodigy**

Prodigy shown with Diamond Glazier Firestones

Consult the owner's manual for complete installation instructions, product dimensions and proper clearances to combustible surfaces prior to installing fireplace. All specifications, framing dimensions, product designs, materials and colors are subject to change without notice. The actual flame pattern and color may vary slightly from the illustrations. Diagrams and illustrations are not to scale.