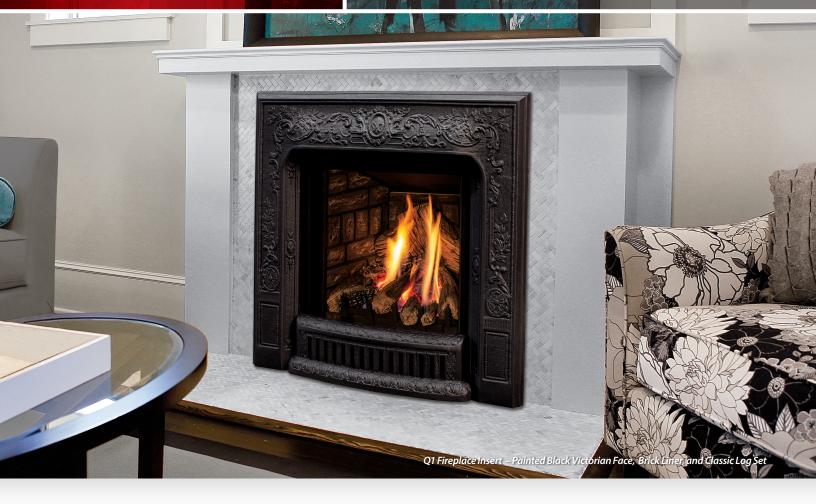

## **Q 1** PORTRAIT GAS FIREPLACE / INSERT

## Design Features

- Clean Face Look No Louvers
- SIT Valve 820 (Standing Pilot)
- SIT Valve 885 (IPI System with Remote)
- Glass Size: 17<sup>1</sup>/<sub>2</sub>" x 19<sup>3</sup>/<sub>4</sub>", 345<sup>1</sup>/<sub>2</sub> in<sup>2</sup>
- Classic Log Set
- 150 CFM Room Fan (with variable control)
- Limited Lifetime Warranty
- ClearView Safety Screen
- Quick Access Valve Controls

## Available Options

- Remote or Thermostat Control
- Glass, Coal, or Log Set
- Liners Options:
  - Brick Liner with Logs or Coal
  - Black Enameled Liner with Glass or Logs
  - Ledgestone Liner
- Surround Options:
  - Victorian Face
  - Minimal Surround
  - Modern Surround
  - Contemporary Surround w/Trimmable Panel
  - Trimmable Panel