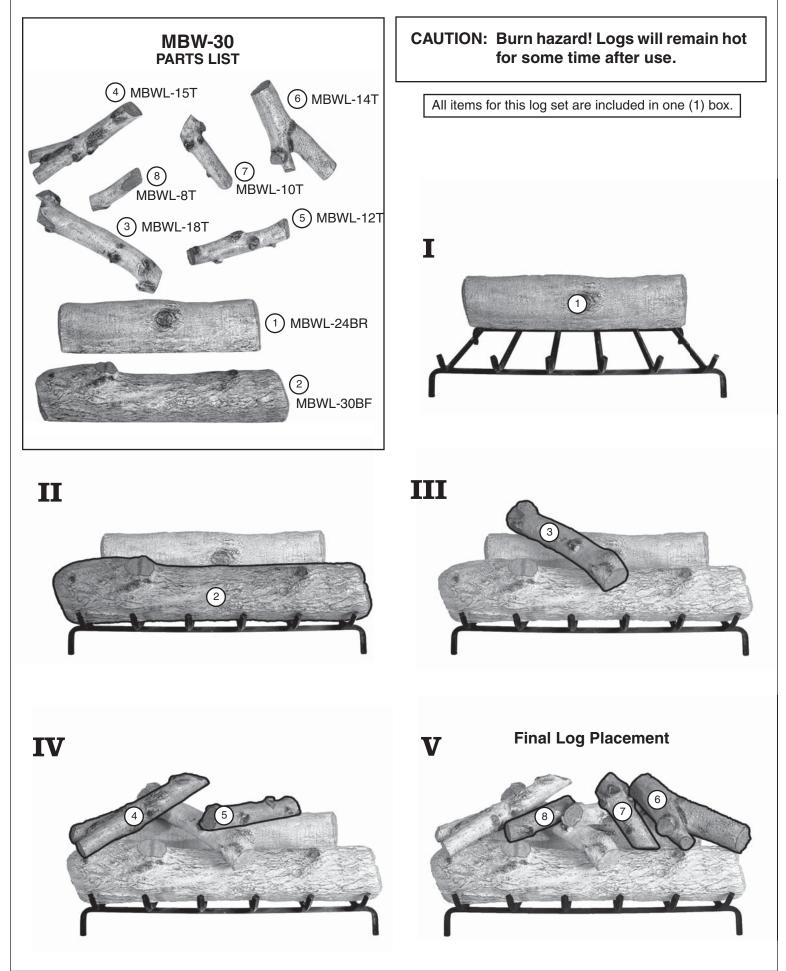

CAUTION: Burn hazard! Logs will remain hot for some time after use. If you need to reposition any log to maintain the proper layout, use heat resistant gloves or allow logs adequate time to cool before handling.

## Mountain White Birch (MBW) Log Placement Instructions (30" model)