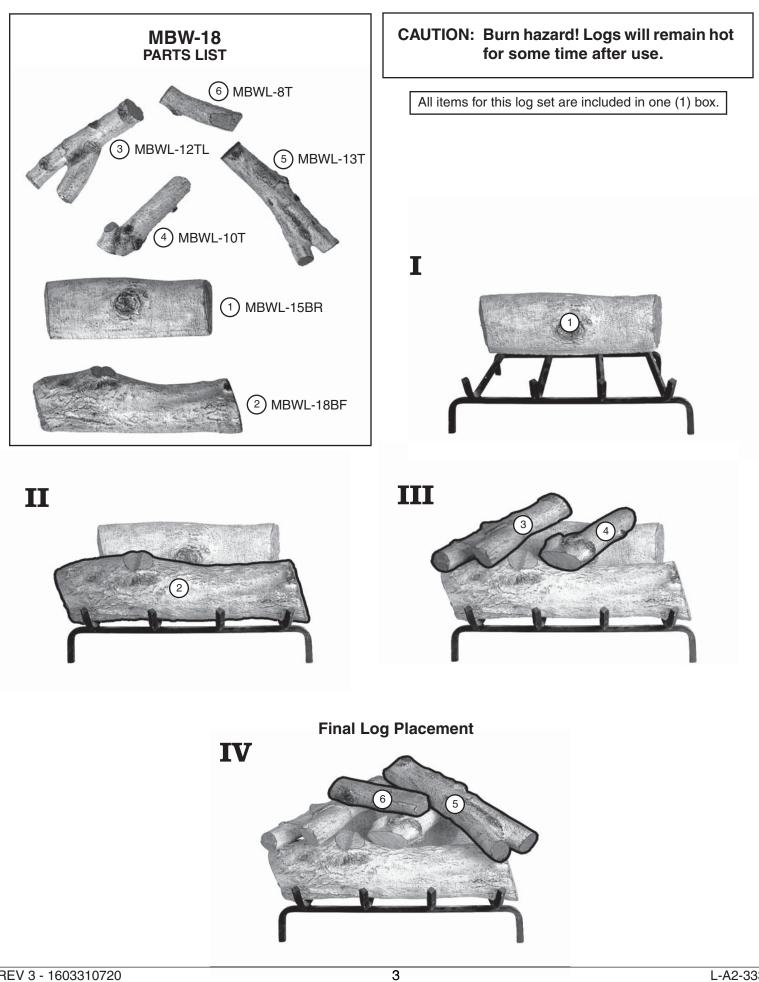

# Mountain White Birch (MBW) Log Placement Instructions (18" model)

CAUTION: Burn hazard! Logs will remain hot for some time after use. If you need to reposition any log to maintain the proper layout, use heat resistant gloves or allow logs adequate time to cool before handling.