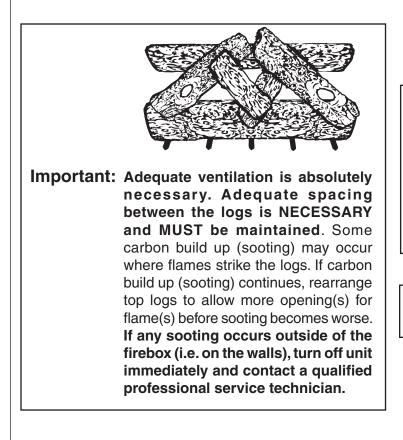

### LOG SET IMPORTANT INFORMATION

This instruction contains recommended log placement for your Real Fyre log set. This instruction contains recommended log placement for these Real Fyre logs which will promote good combustion and provide superior flame pattern and appearance, when the logs are used with a Peterson burner system. Adequate ventilation is absolutely necessary! Provided significant, noticeable sooting does not occur, some flexibility is possible in log placement to suit your individual preference (see Important below). If you experience a continued accumulation of black carbon (soot) on your logs it is an indication of incomplete combustion and you should move the effected log(s) so as to minimize the flame contact on the effected log(s). Please read these instructions completely and carefully.