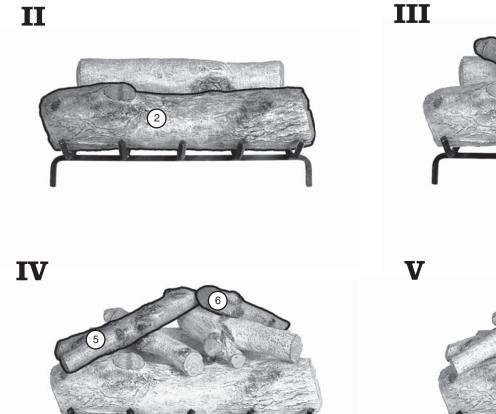

is only warranted when used as part of a Robert H. Peterson Co. vented burner system.

**WARNING:** This gas log set is for use with <u>R.H. Peterson Co</u> burners (and parts) <u>ONLY.</u>

CAUTION: Burn hazard! Logs will remain hot for some time after use. If you need to reposition any log to maintain the proper layout, use heat resistant gloves or allow logs adequate time to cool before handling.

Failure to use Peterson burners and valves may result in a **DANGEROUS** situation and in property damage, personal injury or even death; will void listings and certifications; and will void any insurance coverage by R.H. Peterson Co or our insurers.

# Mountain White Birch (MBW) Log Placement Instructions (18" model)



## Mountain White Birch (MBW) Log Placement Instructions (24" model)





CAUTION: Burn hazard! Logs will remain hot for some time after use. All items for this log set are included in one (1) box. Ι **Final Log Placement** 

## Mountain White Birch (MBW) Log Placement Instructions (30" model)



## NOTES PAGE

Please use this page to record any information that you may want to have at hand.