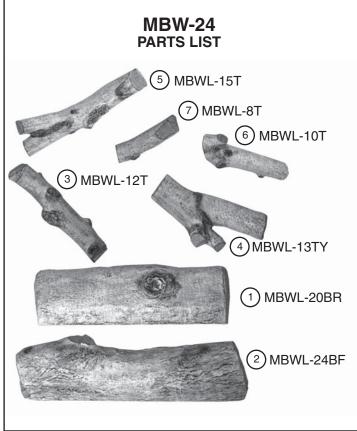

## Mountain White Birch (MBW) Log Placement Instructions (24" model)

CAUTION: Burn hazard! Logs will remain hot for some time after use. All items for this log set are included in one (1) box. Ι **Final Log Placement** 