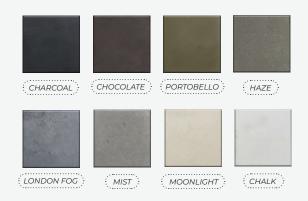

### MODERN RELAXATION

Relax around this minimalist firebowl. This fire pit is the perfect addition to modern landscapes creating an instant intimate gathering space. The clean modern curve of this low profile fire bowl offers a timeless appeal to any outdoor design.

## **Zen 48**

Warm up your days with this versatile aura fire bowl. Complete with an 8" rim for greater functionality this stunning fire bowl adds warmth and ambience to any outdoor space. Warm up your days with this versatile aura fire bowl. Complete with an 8" rim for greater functionality this stunning fire bowl adds warmth and ambience to any outdoor space.