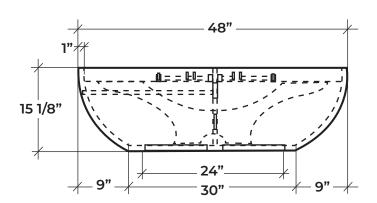

#### Product Features/ Specifications:

- 60K BTU, 120K BTU, and 180K BTU
- Liquid Propane or Natural Gas
- Complimentary Lava Rocks
- Other media available for purchase
- Manual Lit Ignition (available for upgrade to Electronic Ignition - please contact for further information)
- Weight: 176 lbs.
- Overhead clearance: 84" 120" (depending on burner) and 36" horizontally to combustibles.

## **Zen 48**

Warm up your days with this versatile aura fire bowl. Complete with an 8" rim for greater functionality this stunning fire bowl adds warmth and ambience to any outdoor space. Warm up your days with this versatile aura fire bowl. Complete with an 8" rim for greater functionality this stunning fire bowl adds warmth and ambience to any outdoor space.