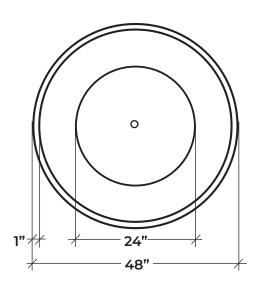

#### Product Features/ Specifications:

- 60K BTU, 120K BTU, and 180K BTU
- Liquid Propane or Natural Gas
- Complimentary Lava Rocks
- Other media available for purchase
- Manual Lit Ignition (available for upgrade to Electronic Ignition - please contact for further information)
- Weight: 176 lbs.
- Overhead clearance: 84" 120" (depending on burner) and 36" horizontally to combustibles.

## **Zen 48**

Warm up your days with this versatile aura fire bowl. Complete with an 8" rim for greater functionality this stunning fire bowl adds warmth and ambience to any outdoor space. Warm up your days with this versatile aura fire bowl. Complete with an 8" rim for greater functionality this stunning fire bowl adds warmth and ambience to any outdoor space.