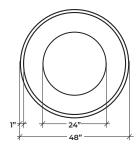

#### Product Features/ Specifications:

- 60K BTU, 120K BTU, and 180K BTU
- Liquid Propane or Natural Gas
- Complimentary Lava Rocks
- Other media available for purchase
- Manual Lit Ignition (available for upgrade to Electronic Ignition - please contact for further information)
- Weight: 176 lbs.
- Overhead clearance: 84" 120" (depending on burner) and 36" horizontally to combustibles.

## **Zen 48**

Warm up your days with this versatile aura fire bowl. Complete with an 8" rim for greater functionality this stunning fire bowl adds warmth and ambience to any outdoor space. Warm up your days with this versatile aura fire bowl. Complete with an 8" rim for greater functionality this stunning fire bowl adds warmth and ambience to any outdoor space.