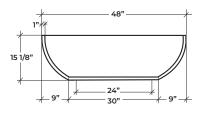

#### Product Features/ Specifications:

- 60K BTU, 120K BTU, and 180K BTU
- Liquid Propane or Natural Gas
- Complimentary Lava Rocks
- Other media available for purchase
- Manual Lit Ignition (available for upgrade to Electronic Ignition - please contact for further information)
- Weight: 176 lbs.
- Overhead clearance: 84" 120" (depending on burner) and 36" horizontally to combustibles.

## **Zen 48**

Warm up your days with this versatile aura fire bowl. Complete with an 8" rim for greater functionality this stunning fire bowl adds warmth and ambience to any outdoor space. Warm up your days with this versatile aura fire bowl. Complete with an 8" rim for greater functionality this stunning fire bowl adds warmth and ambience to any outdoor space.