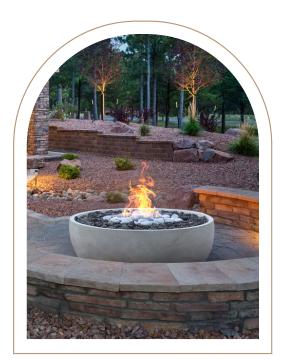

### MODERN RELAXATION

Relax around this minimalist firebowl. This fire pit is the perfect addition to modern landscapes creating an instant intimate gathering space. The clean modern curve of this low profile fire bowl offers a timeless appeal to any outdoor design.

## **Zen 48**

Warm up your days with this versatile aura fire bowl. Complete with an 8" rim for greater functionality this stunning fire bowl adds warmth and ambience to any outdoor space. Warm up your days with this versatile aura fire bowl. Complete with an 8" rim for greater functionality this stunning fire bowl adds warmth and ambience to any outdoor space.