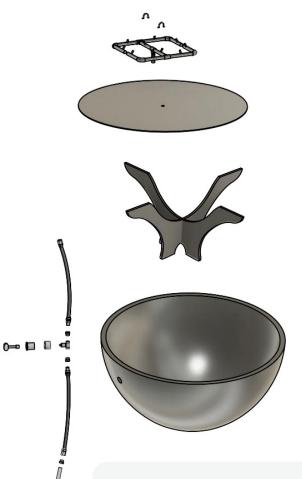

#### Product Features/ Specifications:

- 60K BTU, 120K BTU, and 180K BTU
- Liquid Propane or Natural Gas
- Complimentary Lava Rocks
- Other media available for purchase
- Manual Lit Ignition (available for upgrade to Electronic Ignition - please contact for further information)
- Weight: 176 lbs.
- Overhead clearance: 84" 120" (depending on burner) and 36" horizontally to combustibles.