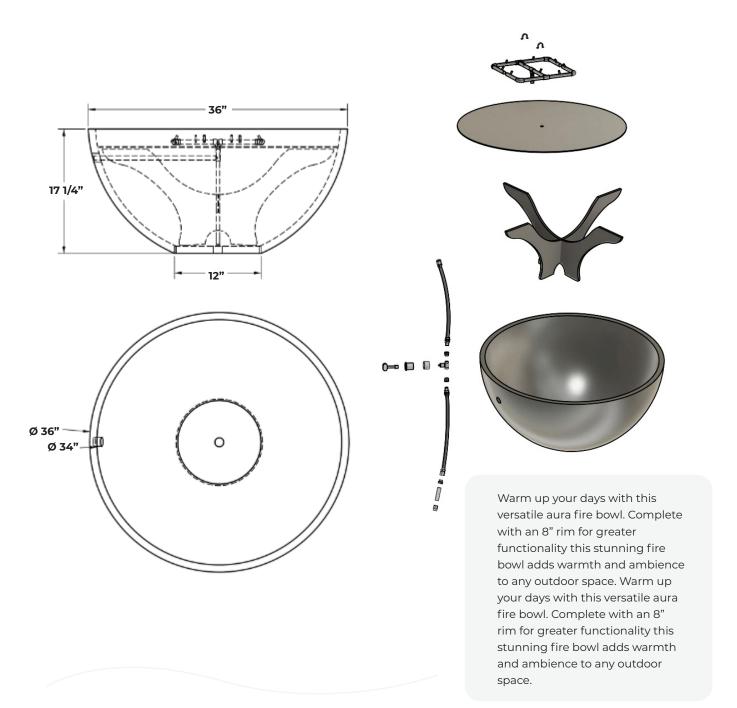

# Zen 36

### MODERN RELAXATION

Relax around this minimalist firebowl. This fire pit is the perfect addition to modern landscapes

creating an instant intimate gathering space. The clean modern curve of this low profile fire bowl offers a timeless appeal to any outdoor design.

#### Product Features/ Specifications:

- 60K BTU, 120K BTU, and 180K BTU
- Liquid Propane or Natural Gas
- Complimentary Lava Rocks
- Other media available for purchase
- Manual Lit Ignition (available for upgrade to Electronic Ignition - please contact for further information)
- Metal Table Top
- Weight: 176 lbs.
- Overhead clearance: 84" 120" (depending on burner) and 36" horizontally to combustibles.