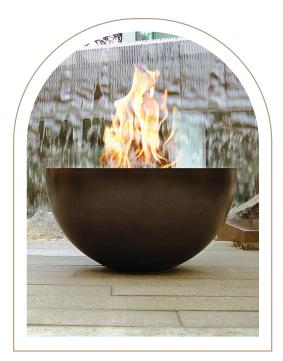

### MODERN RELAXATION

Relax around this minimalist firebowl. This fire pit is the perfect addition to modern landscapes

creating an instant intimate gathering space. The clean modern curve of this low profile fire bowl offers a timeless appeal to any outdoor design.