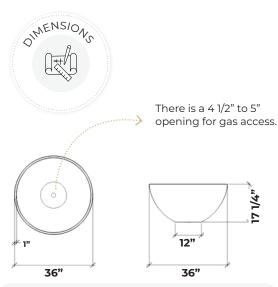

#### Product Features/ Specifications:

- 60K BTU, 120K BTU, and 180K BTU
- Liquid Propane or Natural Gas
- Complimentary Lava Rocks
- Other media available for purchase
- Manual Lit Ignition (available for upgrade to Electronic Ignition - please contact for further information)
- Metal Table Top
- Weight: 176 lbs.
- Overhead clearance: 84" 120" (depending on burner) and 36" horizontally to combustibles.