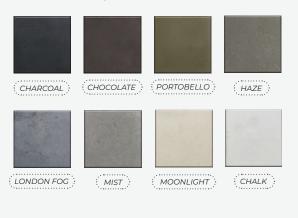

ion to provide gas to the fire feature within the specified minimum and maximum gas inlet pressures.

### MODERN RELAXATION

Relax around this minimalist firebowl. This fire pit is the perfect addition to modern landscapes

creating an instant intimate gathering space. The clean modern curve of this low profile fire bowl offers a timeless appeal to any outdoor design.



Metal table top

#### Product Features/ Specifications:

- 60K BTU, 120K BTU, and 180K BTU
- Liquid Propane or Natural Gas
- Complimentary Lava Rocks
- Other media available for purchase
- Manual Lit Ignition (available for upgrade to Electronic Ignition - please contact for further information)
- Metal Table Top
- Weight: 176 lbs.
- Overhead clearance: 84" 120" (depending on burner) and 36" horizontally to combustibles.



#### **Gas Inlet Pressures**

| Match Light    | Minimum                    | Maximum                    |
|----------------|----------------------------|----------------------------|
| Natural Gas    | 3.5" W.C.<br>(.8718Kpa)    | 7.0" W.C.<br>(1.7436Kpa)   |
| Liquid Propane | 11.0" W.C.<br>(2.7399 Kpa) | 13.0" W.C.<br>(3.2381 Kpa) |





Please contact us at 1-604-278-4939 with any questions.

We also encourage you to explore our website at www.dreamcastdesign.com

Our experienced team can assist you with product information, installation and design recommendations.

## Zen 36





Please contact us at 1-604-278-4939 with any questions.

We also encourage you to explore our website at www.dreamcastdesign.com

Our experienced team can assist you with product information, installation a