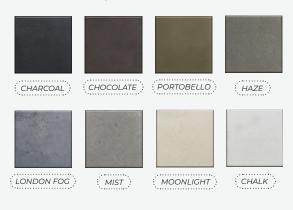

r using the correct fuel lines and/or regulation to provide gas to the fire feature within the specified minimum and maximum gas inlet pressures.

### MODERN RELAXATION

Relax around this minimalist firebowl. This fire pit is the perfect addition to modern landscapes

creating an instant intimate gathering space. The clean modern curve of this low profile fire bowl offers a timeless appeal to any outdoor design.





- 60K BTU, 120K BTU, and 180K BTU
- Liquid Propane or Natural Gas
- Complimentary Lava Rocks
- Other media available for purchase
- Manual Lit Ignition (available for upgrade to Electronic Ignition - please contact for further information)
- Metal Table Top available
- Weight: 110 lbs.
- Overhead clearance: 84" 120" (depending on burner) and 36" horizontally to combustibles.



#### **Gas Inlet Pressures**

| Match Light    | Minimum                    | Maximum                    |
|----------------|----------------------------|----------------------------|
| Natural Gas    | 3.5" W.C.<br>(.8718Kpa)    | 7.0" W.C.<br>(1.7436Kpa)   |
| Liquid Propane | 11.0" W.C.<br>(2.7399 Kpa) | 13.0" W.C.<br>(3.2381 Kpa) |





Please contact us at 1-604-278-4939 with any questions.

We also encourage you to explore our website at www.dreamcastdesign.com

Our experienced team can assist you with product information, installation and design recommendations.

## Zen 34





Please contact us at 1-604-278-4939 with any questions.

We also encourage you to explore our website at www.dreamcastdesign.com

Our experienced team can assist you with product information, installation a