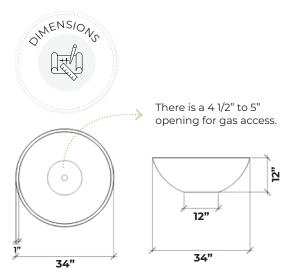

- 60K BTU, 120K BTU, and 180K BTU
- Liquid Propane or Natural Gas
- Complimentary Lava Rocks
- Other media available for purchase
- Manual Lit Ignition (available for upgrade to Electronic Ignition - please contact for further information)
- Metal Table Top available
- Weight: 110 lbs.
- Overhead clearance: 84" 120" (depending on burner) and 36" horizontally to combustibles.