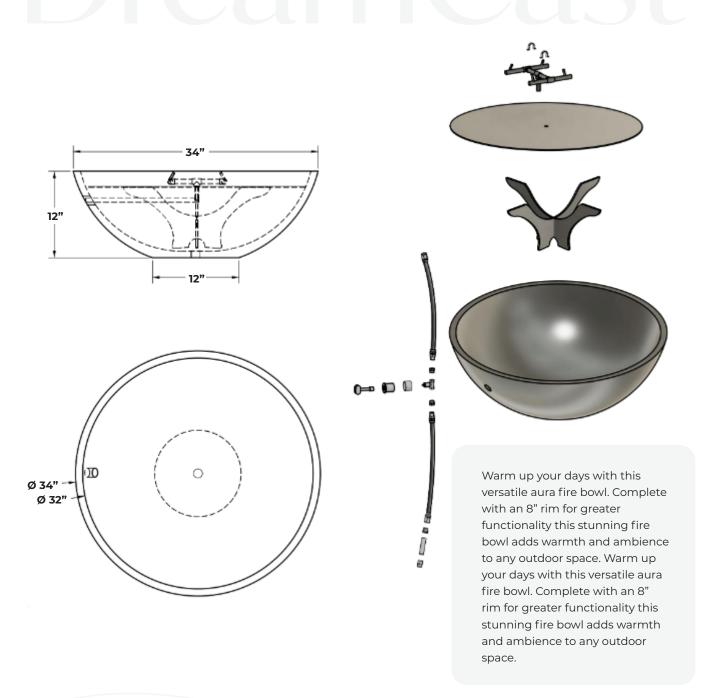

### MODERN RELAXATION

Relax around this minimalist firebowl. This fire pit is the perfect addition to modern landscapes

creating an instant intimate gathering space. The clean modern curve of this low profile fire bowl offers a timeless appeal to any outdoor design.