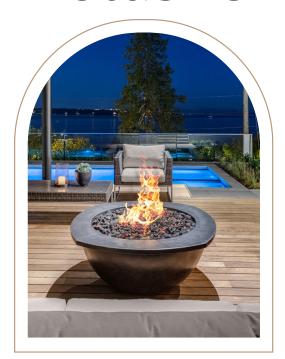

## Lotus 45

# MAXIMUM IMPACT Warm up those chilly night

Warm up those chilly nights with this modern rounded fire bowl. Simplicity at it's finest. Each fire bowl is complete with a 6" sculpted rim for greater functionality.