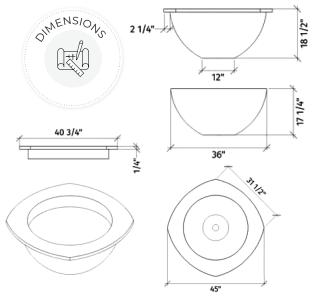

### Product Features/ Specifications:

- 120K BTU
- Liquid Propane or Natural Gas
- Complimentary Lava Rocks
- Other media available for purchase
- Manual Lit Ignition (available for upgrade to Electronic Ignition please contact for further information)
- Metal Table Top
- Weight: 264 lbs.
- Overhead clearance: 84" 120" (depending on burner) and 36" horizontally to combustibles.