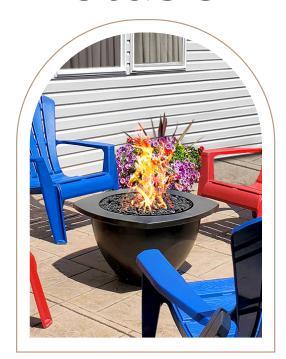

# EFFECTIVE CHOICE

Combining classic with modern. The Lotus 32 fire bowl is beautifully made to make any outdoor space warm and inviting. Complete with a 4" sculpted rim for greater functionality.