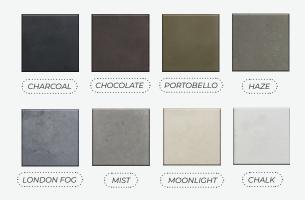

#### Product Features/ Specifications:

- 60K BTU
- Liquid Propane or Natural Gas
- Complimentary Lava Rocks
- Other media available for purchase
- Manual Lit Ignition (available for upgrade to Electronic Ignition - please contact for further information)
- Metal Table Top
- Weight: 110 lbs.
- Overhead clearance: 84" 120" (depending on burner) and 36" horizontally to combustibles.