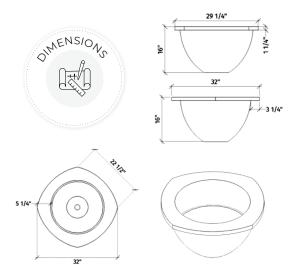

#### Product Features/ Specifications:

- 60K BTU
- Liquid Propane or Natural Gas
- Complimentary Lava Rocks
- Other media available for purchase
- Manual Lit Ignition (available for upgrade to Electronic Ignition - please contact for further information)
- Metal Table Top
- Weight: 110 lbs.
- Overhead clearance: 84" 120" (depending on burner) and 36" horizontally to combustibles.