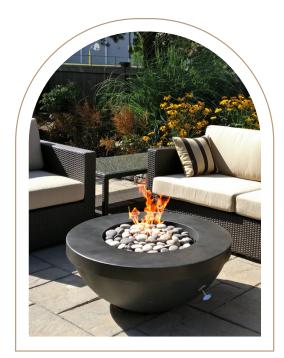

## PASSION FOR PERFECTION

Warm up your days with this versatile aura fire bowl. Complete with an 8" rim for greater functionality this stunning fire bowl adds warmth and ambience to any outdoor space.

### Product Features/Specifications:

- 60K BTU
- Liquid Propane or Natural Gas
- Complimentary Lava Rocks
- Other media available for purchase
- Manual Lit Ignition (available for upgrade to Electronic Ignition - please contact for further information)
- Weight: 264 lbs.
- Overhead clearance: 84" 120" (depending on burner) and 36" horizontally to combustibles.