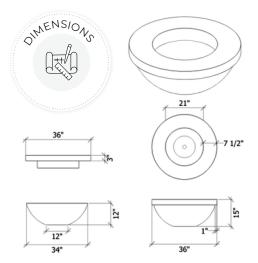

### Product Features/Specifications:

- 60K BTU
- Liquid Propane or Natural Gas
- Complimentary Lava Rocks
- Other media available for purchase
- Manual Lit Ignition (available for upgrade to Electronic Ignition - please contact for further information)
- Weight: 264 lbs.
- Overhead clearance: 84" 120" (depending on burner) and 36" horizontally to combustibles.