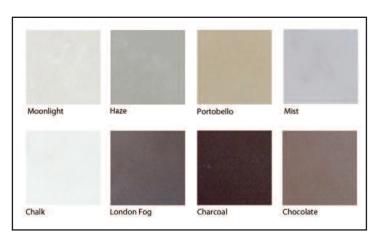

## **CONCRETE FIRE PIT - SULTAN**

Warm up your days with this versatile firebowl. Complete with an 8" rim for greater functionality this fire pit is the perfect addition to outdoor gathering spaces.

#### Accessories:



Windbarrier



Sunbrella Cover



**Glass Options** 



**River Rock** 



Log Set

#### **Key Features:**

- Natural gas and Propane
- Turn-key Ignition
- 60,000 BTU
- Ships Canada and USA
- Tempered glass barrier available
- 36"W x 15"H



### **Integral Concrete Colors:**



# visit us at: www.dreamcastfirepits.com



2200 Vauxhall Place Richmond, BC Canada 604-278-4939 info@dreamcastdesign.com