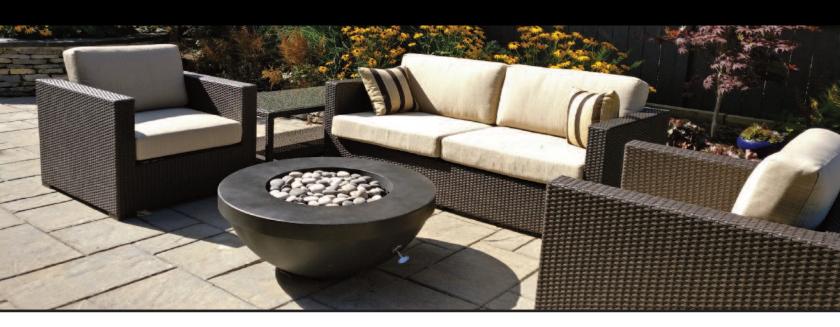

## **CONCRETE FIRE PIT - SULTAN**

Warm up your days with this versatile firebowl. Complete with an 8" rim for greater functionality this fire pit is the perfect addition to outdoor gathering spaces.

#### **Key Features:**

- Natural gas and Propane
- Turn-key Ignition
- 60,000 BTU
- Ships Canada and USA
- Tempered glass barrier available
- 36"W x 15"H