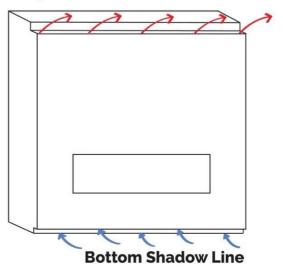

## **Top Shadow Line**

Dimension 'Z'.

|     |      | v        | v       | Z                   |                               |
|-----|------|----------|---------|---------------------|-------------------------------|
|     |      | X        | Y       | Flat Installation   | Recess Installation ( 4" Max) |
| 45  | Inch | 49 5/16  | 51 4/16 | 19 15/16            | 27 15/16                      |
|     | mm   | 1253     | 1302    | 506                 | 710                           |
| 50  | Inch | 56       | 51 4/16 | 19 15/16            | 27 15/16                      |
|     | mm   | 1406     | 1302    | 506                 | 710                           |
| 60  | Inch | 65 13/16 | 51 4/16 | 19 <sub>15/16</sub> | 27 15/16                      |
|     | mm   | 1672     | 1302    | 506                 | 710                           |
| 70  | Inch | 75 11/16 | 51 4/16 | 19 15/16            | 27 15/16                      |
|     | mm   | 1922     | 1302    | 506                 | 710                           |
| 80  | Inch | 88 7/16  | 51 4/16 | 19 <sub>15/16</sub> | 27 15/16                      |
|     | mm   | 2246     | 1302    | 506                 | 710                           |
| 100 | Inch | 105 3/16 | 51 4/16 | 19 <sub>15/16</sub> | 27 15/16                      |
|     | mm   | 2672     | 1302    | 506                 | 710                           |