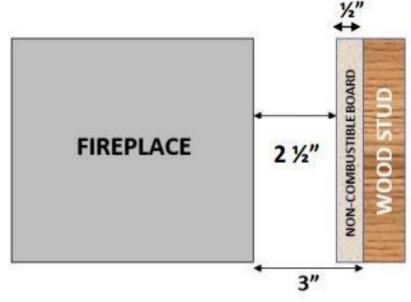

| 1406     | 1302    | 506                 | 710                           |
| 60  | Inch | 65 13/16 | 51 4/16 | 19 <sub>15/16</sub> | 27 15/16                      |
|     | mm   | 1672     | 1302    | 506                 | 710                           |
| 70  | Inch | 75 11/16 | 51 4/16 | 19 15/16            | 27 15/16                      |
|     | mm   | 1922     | 1302    | 506                 | 710                           |
| 80  | Inch | 88 7/16  | 51 4/16 | 19 <sub>15/16</sub> | 27 15/16                      |
|     | mm   | 2246     | 1302    | 506                 | 710                           |
| 100 | Inch | 105 3/16 | 51 4/16 | 19 <sub>15/16</sub> | 27 15/16                      |
|     | mm   | 2672     | 1302    | 506                 | 710                           |