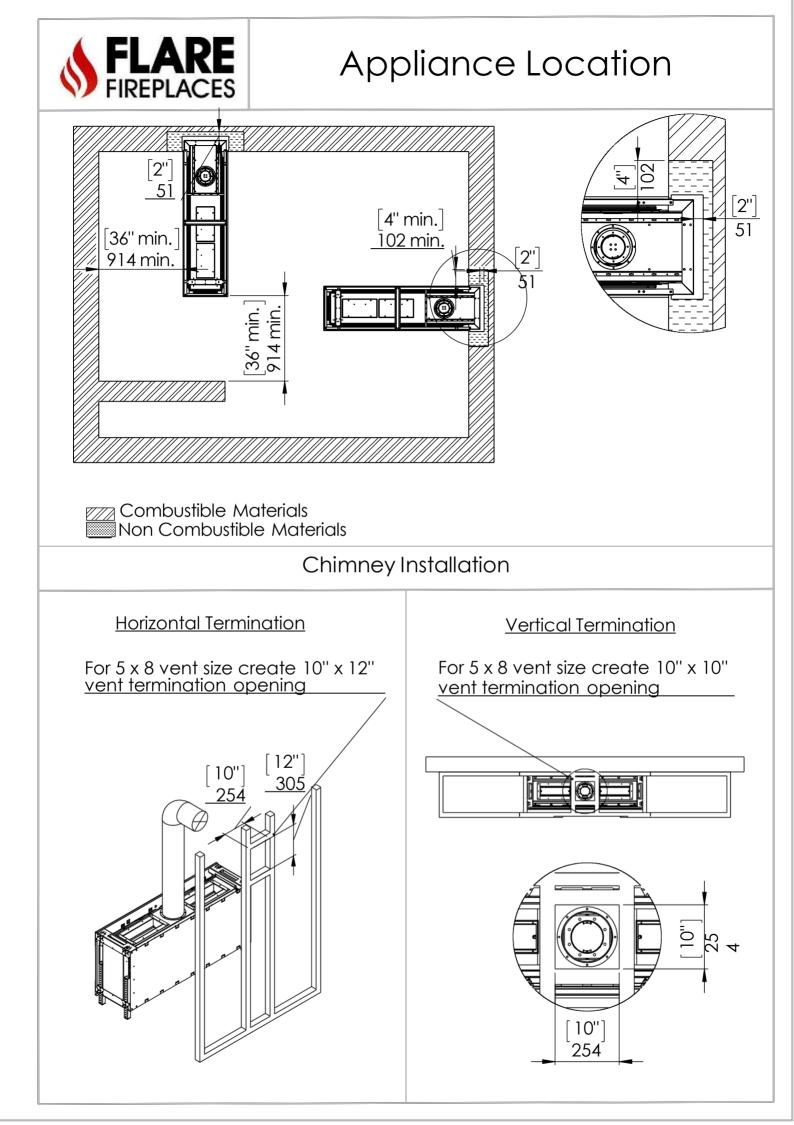

## Flat Vs. L Shape Installation For Flare Front Fireplace



## Heat Release and Air Intakes

The following sizes MUST be maintained for the upper heat release:

For fireplaces sized **80" & 100"**– vent area must be at least **200** square inches.

For fireplaces sized **60**" **& 70**" - vent area must be at least **140** square inches.

For fireplace sized **50**" and below - vent area must be at least **100** square inches.

The following sizes MUST be maintained for the lower air intake: For fireplaces sized 80" & 100" – vent area must be at least 100 square inches.

For fireplaces sized **60**" & **70**" - vent area must be at least **70** square inches.

For fireplaces sized **50**" and below - vent area must be at least **50** square inches.

For See Through and Room Definer f