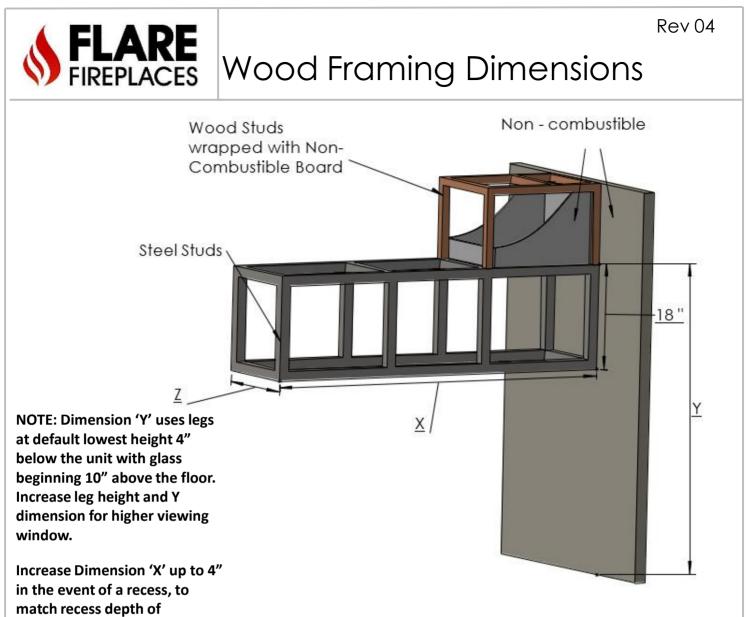

## **Top Shadow Line**

Dimension 'Z'.

|     |      | v        | v       | Z                   |                               |
|-----|------|----------|---------|---------------------|-------------------------------|
|     |      | X        | Y       | Flat Installation   | Recess Installation ( 4" Max) |
| 45  | Inch | 49 5/16  | 51 4/16 | 19 15/16            | 27 15/16                      |
|     | mm   | 1253     | 1302    | 506                 | 710                           |
| 50  | Inch | 56       | 51 4/16 | 19 15/16            | 27 15/16                      |
|     | mm   | 1406     | 1302    | 506                 | 710                           |
| 60  | Inch | 65 13/16 | 51 4/16 | 19 <sub>15/16</sub> | 27 15/16                      |
|     | mm   | 1672     | 1302    | 506                 | 710                           |
| 70  | Inch | 75 11/16 | 51 4/16 | 19 15/16            | 27 15/16                      |
|     | mm   | 1922     | 1302    | 506                 | 710                           |
| 80  | Inch | 88 7/16  | 51 4/16 | 19 <sub>15/16</sub> | 27 15/16                      |
|     | mm   | 2246     | 1302    | 506                 | 710                           |
| 100 | Inch | 105 3/16 | 51 4/16 | 19 <sub>15/16</sub> | 27 15/16                      |
|     | mm   | 2672     | 1302    | 506                 | 710                           |