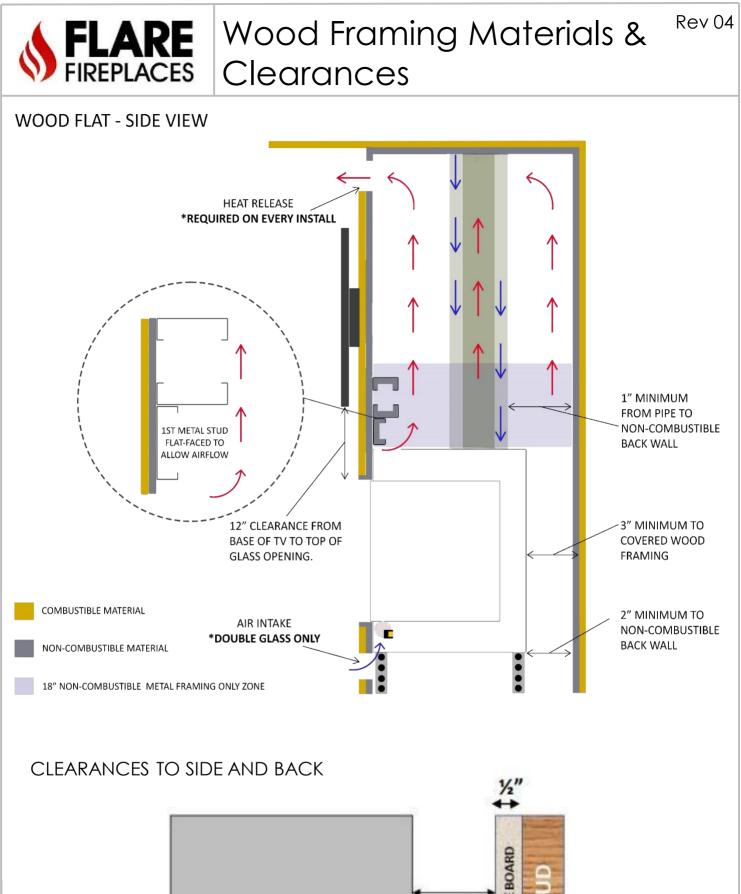

## Heat Release and Air Intakes

The following sizes MUST be maintained for the upper heat release:

For fireplaces sized **80" & 100"**– vent area must be at least **200** square inches.

For fireplaces sized **60**" **& 70**" - vent area must be at least **140** square inches.

For fireplace sized **50**" and below - vent area must be at least **100** square inches.

The following sizes MUST be maintained for the lower air intake: For fireplaces sized 80" & 100" – vent area must be at least 100 square inches.

For fireplaces sized **60**" & **70**" - vent area must be at least **70** square inches.

For fireplaces sized **50**" and below - vent area must be at least **50** square inches.

For See Through and Room Definer fireplaces, the air intake requirements are **double**.

NOTE: Openings above for Heat Release and Air Intake are measured for open air space.

NOTE: On all See Through and Room Definer units the air intake must be doubled