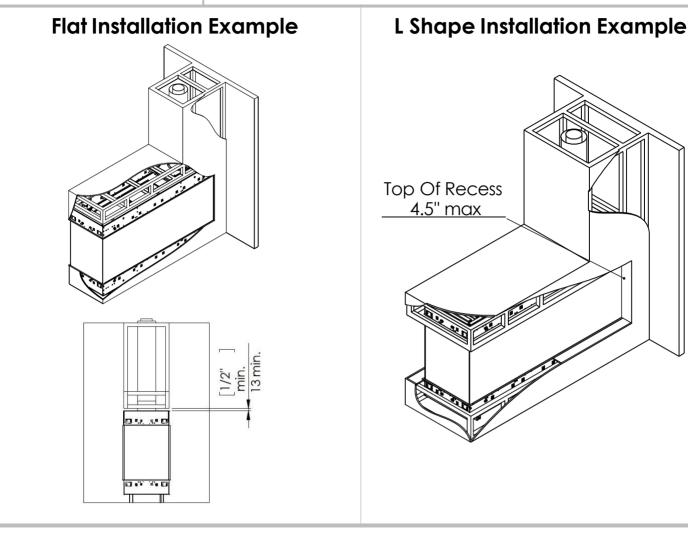

## Flat Vs. L Shape Installation For Flare Front Fireplace



## Heat Release and Air Intakes

The following sizes MUST be maintained for the upper heat release:

For fireplaces sized **80" & 100"**– vent area must be at least **200** square inches.

For fireplaces sized **60**" **& 70**" - vent area must be at least **140** square inches.

For fireplace sized **50**" and below - vent area must be at least **100** square inches.

The following sizes MUST be maintained for the lower air intake: For fireplaces sized 80" & 100" – vent area must be at least 100 square inches.

For fireplaces sized **60**" & **70**" - vent area must be at least **70** square inches.

For fireplaces sized **50**" and below - vent area must be at least **50** square inches.

For See Through and Room Definer fireplaces, the air intake requirements are **double**.

NOTE: Op