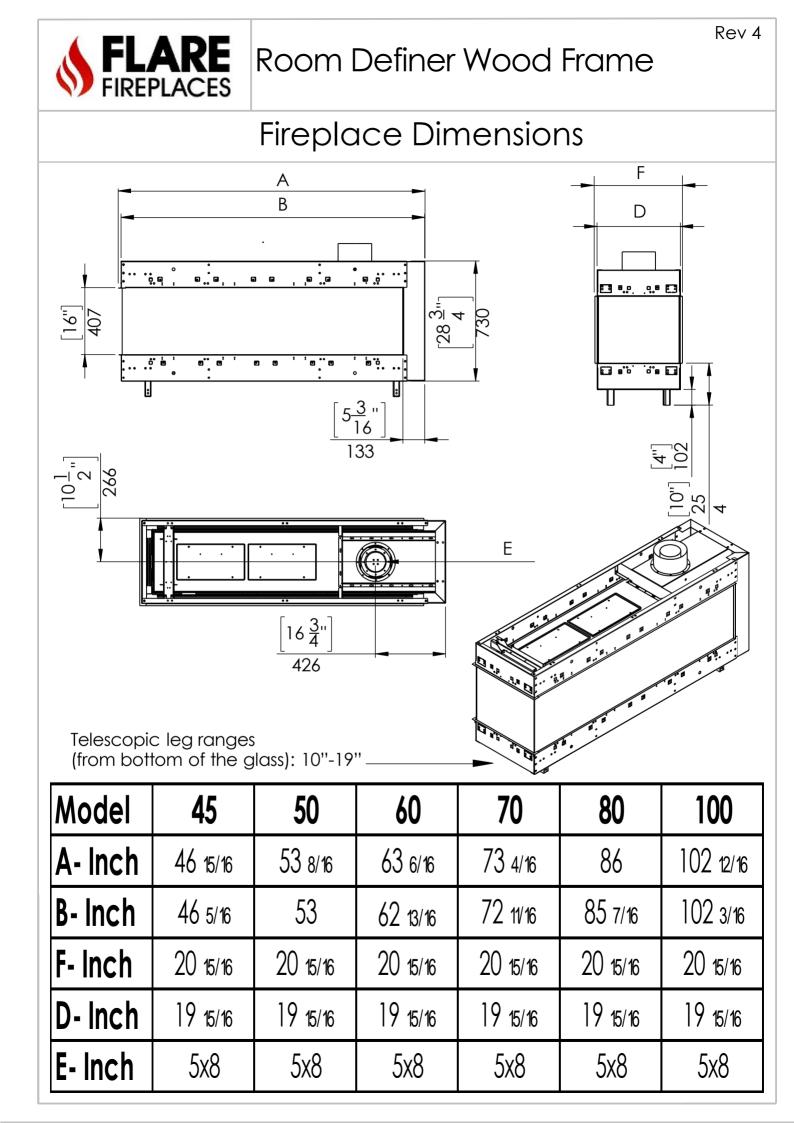

## Flat Vs. L Shape Installation For Flare Front Fireplace



## Heat Release and Air Intakes

The following sizes MUST be maintained for the upper heat release:

For fireplaces sized **80" & 100"**– vent area must be at least **200** square inches.

For fireplaces sized **60**" **& 70**" - vent area must be at least **140** square inches.

For fireplace sized **50**" and below - vent area must be at least **100** square inches.

The following sizes MUST be maintained for the lower air intake: For fireplaces sized 80" & 100" – vent area must be at least 100 square inches.

For fireplaces sized **60**" & **70**" - vent area must be at least **70** square inches.

For fireplaces sized **50**" and below - vent area must be at least **50** square inches.

For See Through and Room Definer