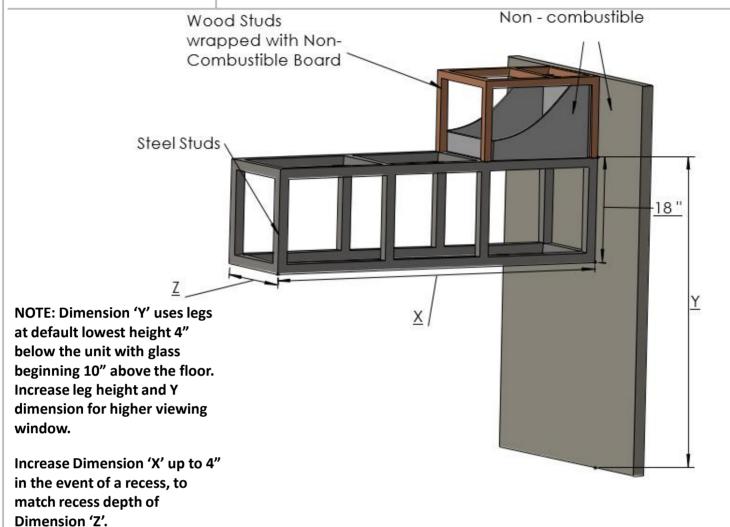

## Wood Framing Dimensions

| Pilitolion E. |      |          |         |                   |                               |  |  |
|---------------|------|----------|---------|-------------------|-------------------------------|--|--|
|               |      | Х        | Υ       | Z                 |                               |  |  |
|               |      |          |         | Flat Installation | Recess Installation ( 4" Max) |  |  |
| 45            | Inch | 49 5/16  | 59 2/16 | 19 15/16          | 27 15/16                      |  |  |
|               | mm   | 1253     | 1502    | 506               | 710                           |  |  |
| 50            | Inch | 56       | 59 2/16 | 19 15/16          | 27 15/16                      |  |  |
|               | mm   | 1406     | 1502    | 506               | 710                           |  |  |
| 60            | Inch | 65 13/16 | 59 2/16 | 19 15/16          | 27 15/16                      |  |  |
|               | mm   | 1672     | 1502    | 506               | 710                           |  |  |
| 70            | Inch | 75 11/16 | 59 2/16 | 19 15/16          | 27 15/16                      |  |  |
|               | mm   | 1922     | 1502    | 506               | 710                           |  |  |
| 80            | Inch | 88 7/16  | 59 2/16 | 19 15/16          | 27 15/16                      |  |  |
|               | mm   | 2246     | 1502    | 506               | 710                           |  |  |
| 100           | Inch | 105 3/16 | 59 2/16 | 19 15/16          | 27 15/16                      |  |  |
|               | mm   | 2672     | 1502    | 506               | 710                           |  |  |

# Wood Framing Materials & Clearances