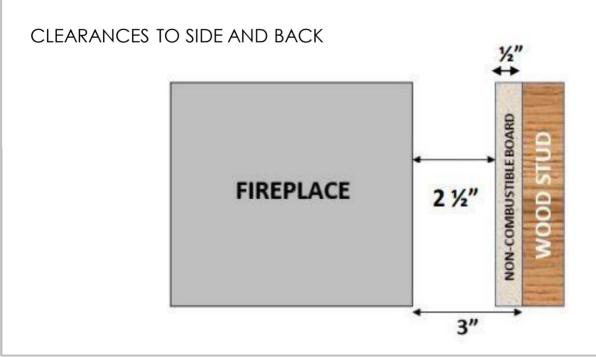

|  |  |
|               | mm   | 1672     | 1502    | 506               | 710                           |  |  |
| 70            | Inch | 75 11/16 | 59 2/16 | 19 15/16          | 27 15/16                      |  |  |
|               | mm   | 1922     | 1502    | 506               | 710                           |  |  |
| 80            | Inch | 88 7/16  | 59 2/16 | 19 15/16          | 27 15/16                      |  |  |
|               | mm   | 2246     | 1502    | 506               | 710                           |  |  |
| 100           | Inch | 105 3/16 | 59 2/16 | 19 15/16          | 27 15/16                      |  |  |
|               | mm   | 2672     | 1502    | 506               | 710                           |  |  |

# Wood Framing Materials & Clearances