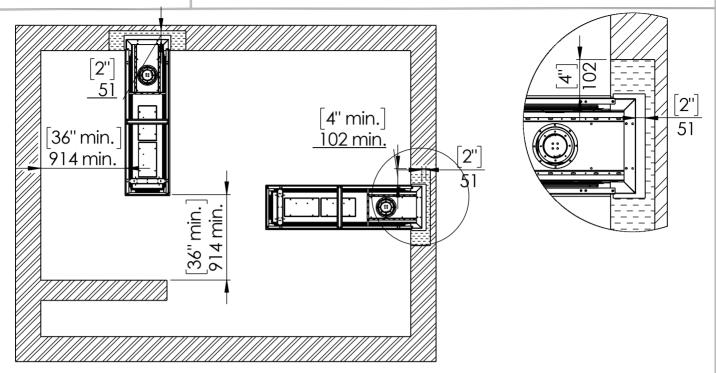

## Room Definer Wood Frame High Glass

### Fireplace Dimensions



| Model   | 45       | 50       | 60       | 70       | 80       | 100       |
|---------|----------|----------|----------|----------|----------|-----------|
| A-Inch  | 46 15/16 | 53 8/16  | 63 6/16  | 73 4/16  | 86       | 102 12/16 |
| B-Inch  | 46 5/16  | 53       | 62 13/16 | 72 11/16 | 85 7/16  | 102 3/16  |
| F- Inch | 20 15/16 | 20 15/16 | 20 15/16 | 20 15/16 | 20 15/16 | 20 15/16  |
| D- Inch | 19 15/16 | 19 15/16 | 19 15/16 | 19 15/16 | 19 15/16 | 19 15/16  |
| E-Inch  | 5x8      | 5x8      | 5x8      | 5x8      | 5x8      | 5x8       |



## **Appliance Location**





#### Chimney Installation

#### **Horizontal Termination**

For 5 x 8 vent size create 10" x 12" vent termination opening



#### **Vertical Termination**

For 5 x 8 vent size create 10" x 10" vent termination opening





## Flat Vs. L Shape Installation For Flare Front Fireplace

#### Flat Installation Example



#### L Shape Installation Example



#### Heat Release and Air Intakes

#### The following sizes MUST be maintained for the upper heat release:

For fireplaces sized **80" & 100"**— vent area must be at least **200 square inches.** 

For fireplaces sized **60" & 70"** - vent area must be at least **140** square inches.

For fireplace sized **50"** and below - vent area must be at least **100** square inches.

#### The following sizes MUST be maintained for the lower air inta