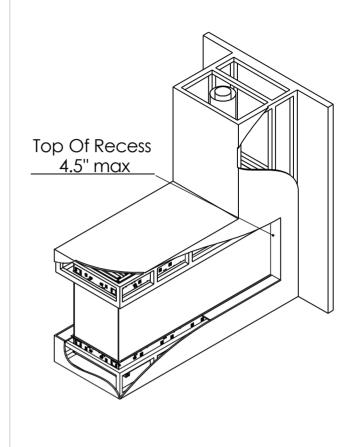

## Flat Vs. L Shape Installation For Flare Front Fireplace

#### Flat Installation Example

#### L Shape Installation Example