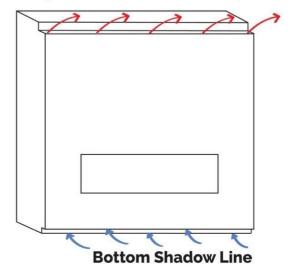

es sized **60" & 70"** - vent area must be at least **140** square inches.

For fireplace sized **50"** and below - vent area must be at least **100** square inches.

#### The following sizes MUST be maintained for the lower air intake:

For fireplaces sized **80" & 100"** – vent area must be at least **100** square inches.

For fireplaces sized **60" & 70"** - vent area must be at least **70** square inches.

For fireplaces sized **50"** and below - vent area must be at least **50** square inches.

For See Through and Room Definer fireplaces, the air intake requirements are **double**.

NOTE: Openings above for Heat Release and Air Intake are measured for open air space.

**NOTE:** On all **See Through** and **Room Definer** units the air intake must be doubled

#### **Top Shadow Line**





## Wood Framing Dimensions



| Pilitolion E. |      |          |         |                   |                               |  |  |
|---------------|------|----------|---------|-------------------|-------------------------------|--|--|
|               |      | Х        | Υ       | Z                 |                               |  |  |
|               |      |          |         | Flat Installation | Recess Installation ( 4" Max) |  |  |
| 45            | Inch | 49 5/16  | 59 2/16 | 19 15/16          | 27 15/16                      |  |  |
|               | mm   | 1253     | 1502    | 506               | 710                           |  |  |
| 50            | Inch | 56       | 59 2/16 | 19 15/16          | 27 15/16                      |  |  |
|               | mm   | 1406     | 15