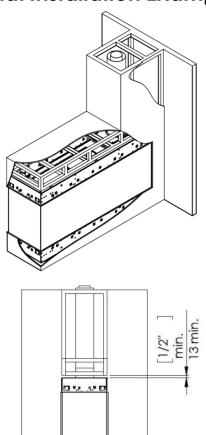

---------|----------|----------|----------|-----------|
| A-Inch  | 46 15/16 | 53 8/16  | 63 6/16  | 73 4/16  | 86       | 102 12/16 |
| B-Inch  | 46 5/16  | 53       | 62 13/16 | 72 11/16 | 85 7/16  | 102 3/16  |
| F- Inch | 20 15/16 | 20 15/16 | 20 15/16 | 20 15/16 | 20 15/16 | 20 15/16  |
| D- Inch | 19 15/16 | 19 15/16 | 19 15/16 | 19 15/16 | 19 15/16 | 19 15/16  |
| E-Inch  | 5x8      | 5x8      | 5x8      | 5x8      | 5x8      | 5x8       |



## **Appliance Location**





#### Chimney Installation

#### **Horizontal Termination**

For 5 x 8 vent size create 10" x 12" vent termination opening



#### **Vertical Termination**

For 5 x 8 vent size create 10" x 10" vent termination opening





## Flat Vs. L Shape Installation For Flare Front Fireplace

#### Flat Installation Example



#### L Shape Installation Example



#### Heat Release and Air Intakes

#### The following sizes MUST be maintained for the upper heat release:

For fireplaces sized **80" & 100"**— vent area must be at least **200 square inches.** 

For fireplaces sized **60" & 70"** - vent area must be at least **140** square inches.

For fireplace sized **50"** and below - vent area must be at least **100** square inches.

#### The following sizes MUST be maintained for the lower air intake:

For fireplaces sized **80" & 100"** – vent area must be at least **100** square inches.

For fireplaces sized **60" & 70"** - vent area must be at least **70** square inches.

For fireplaces sized **50"** and below - vent area must be at least **50** square inches.

For See Through and Room Definer fireplaces, th