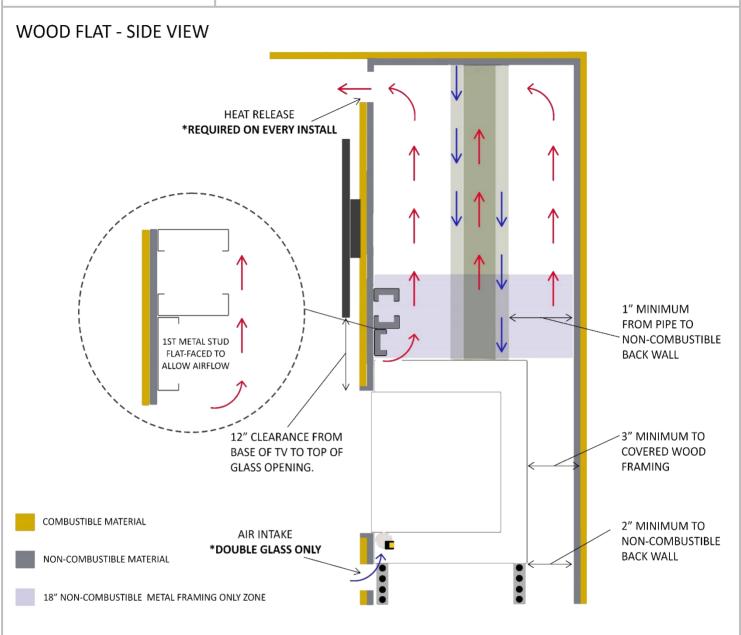

#### Flat Installation Example

#### Heat Release and Air Intakes

#### The following sizes MUST be maintained for the upper heat release:

For fireplaces sized **80" & 100"**— vent area must be at least **200 square inches.** 

For fireplaces sized **60" & 70"** - vent area must be at least **140** square inches.

For fireplace sized **50"** and below - vent area must be at least **100** square inches.

#### The following sizes MUST be maintained for the lower air intake:

For fireplaces sized **80" & 100"** – vent area must be at least **100** square inches.

For fireplaces sized **60" & 70"** - vent area must be at least **70** square inches.

For fireplaces sized **50"** and below - vent area must be at least **50** square inches.

For See Through and Room Definer fireplaces, the air intake requirements are **double**.

NOTE: Openings above for Heat Release and Air Intake are measured for open air space.

**NOTE:** On all **See Through** and **Room Definer** units the air intake must be doubled