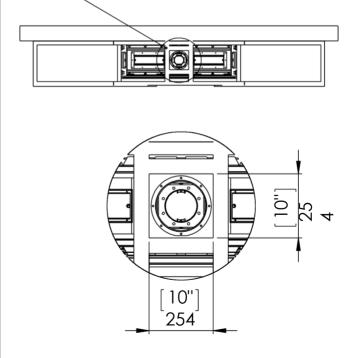

### Fireplace Dimensions

| Model   | 45       | 50       | 60       | 70       | 80       | 100       |
|---------|----------|----------|----------|----------|----------|-----------|
| A-Inch  | 46 15/16 | 53 8/16  | 63 6/16  | 73 4/16  | 86       | 102 12/16 |
| B-Inch  | 46 5/16  | 53       | 62 13/16 | 72 11/16 | 85 7/16  | 102 3/16  |
| F- Inch | 20 15/16 | 20 15/16 | 20 15/16 | 20 15/16 | 20 15/16 | 20 15/16  |
| D- Inch | 19 15/16 | 19 15/16 | 19 15/16 | 19 15/16 | 19 15/16 | 19 15/16  |
| E-Inch  | 5x8      | 5x8      | 5x8      | 5x8      | 5x8      | 5x8       |