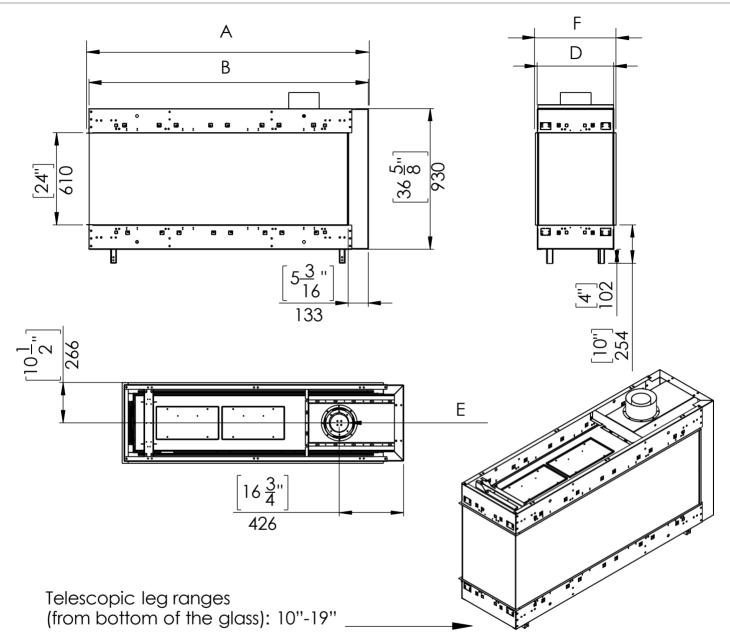

## Room Definer Wood Frame High Glass

### Fireplace Dimensions

| Model   | 45       | 50       | 60       | 70       | 80       | 100       |
|---------|----------|----------|----------|----------|----------|-----------|
| A-Inch  | 46 15/16 | 53 8/16  | 63 6/16  | 73 4/16  | 86       | 102 12/16 |
| B-Inch  | 46 5/16  | 53       | 62 13/16 | 72 11/16 | 85 7/16  | 102 3/16  |
| F- Inch | 20 15/16 | 20 15/16 | 20 15/16 | 20 15/16 | 20 15/16 | 20 15/16  |
| D- Inch | 19 15/16 | 19 15/16 | 19 15/16 | 19 15/16 | 19 15/16 | 19 15/16  |
| E-Inch  | 5x8      | 5x8      | 5x8      | 5x8      | 5x8      | 5x8       |