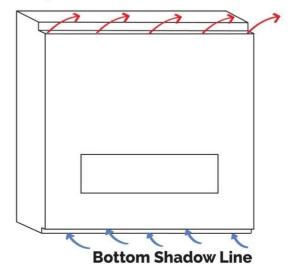

es sized **60" & 70"** - vent area must be at least **140** square inches.

For fireplace sized **50"** and below - vent area must be at least **100** square inches.

#### The following sizes MUST be maintained for the lower air intake:

For fireplaces sized **80" & 100"** – vent area must be at least **100** square inches.

For fireplaces sized **60" & 70"** - vent area must be at least **70** square inches.

For fireplaces sized **50"** and below - vent area must be at least **50** square inches.

For See Through and Room Definer fireplaces, the air intake requirements are **double**.

NOTE: Openings above for Heat Release and Air Intake are measured for open air space.

**NOTE:** On all **See Through** and **Room Definer** units the air intake must be doubled

#### **Top Shadow Line**





## **Wood Framing Dimensions**



|     |      | X        | Υ       | Z                 |                               |  |
|-----|------|----------|---------|-------------------|-------------------------------|--|
|     |      |          |         | Flat Installation | Recess Installation ( 4" Max) |  |
| 45  | Inch | 49 5/16  | 65 6/16 | 19 15/16          | 27 15/16                      |  |
|     | mm   | 1253     | 1661    | 506               | 710                           |  |
| 50  | Inch | 56       | 65 6/16 | 19 15/16          | 27 15/16                      |  |
|     | mm   | 1406     | 1661    | 506               | 710                           |  |
| 60  | Inch | 65 13/16 | 65 6/16 | 19 15/16          | 27 15/16                      |  |
|     | mm   | 1672     | 1661