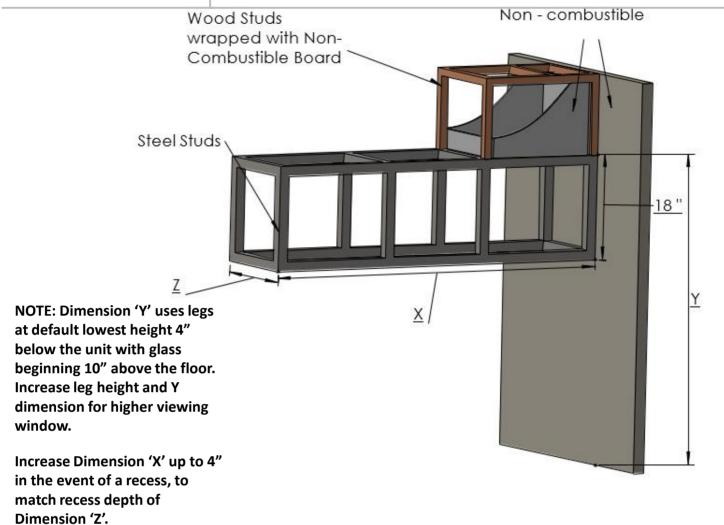

## **Wood Framing Dimensions**

|     |      | X        | Υ       | Z                 |                               |  |
|-----|------|----------|---------|-------------------|-------------------------------|--|
|     |      |          |         | Flat Installation | Recess Installation ( 4" Max) |  |
| 45  | Inch | 49 5/16  | 65 6/16 | 19 15/16          | 27 15/16                      |  |
|     | mm   | 1253     | 1661    | 506               | 710                           |  |
| 50  | Inch | 56       | 65 6/16 | 19 15/16          | 27 15/16                      |  |
|     | mm   | 1406     | 1661    | 506               | 710                           |  |
| 60  | Inch | 65 13/16 | 65 6/16 | 19 15/16          | 27 15/16                      |  |
|     | mm   | 1672     | 1661    | 506               | 710                           |  |
| 70  | Inch | 75 11/16 | 65 6/16 | 19 15/16          | 27 15/16                      |  |
|     | mm   | 1922     | 1661    | 506               | 710                           |  |
| 80  | Inch | 88 7/16  | 65 6/16 | 19 15/16          | 27 15/16                      |  |
|     | mm   | 2246     | 1661    | 506               | 710                           |  |
| 100 | Inch | 105 3/16 | 65 6/16 | 19 15/16          | 27 15/16                      |  |
|     | mm   | 2672     | 1661    | 506               | 710                           |  |

# Wood Framing Materials & Clearances