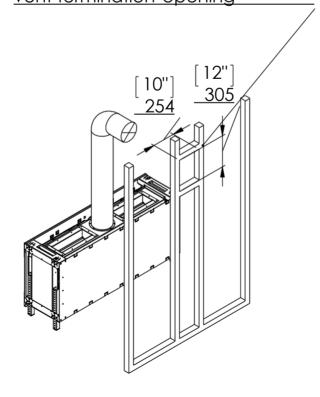

#### Chimney Installation

#### **Horizontal Termination**

For 5 x 8 vent size create 10" x 12" vent termination opening