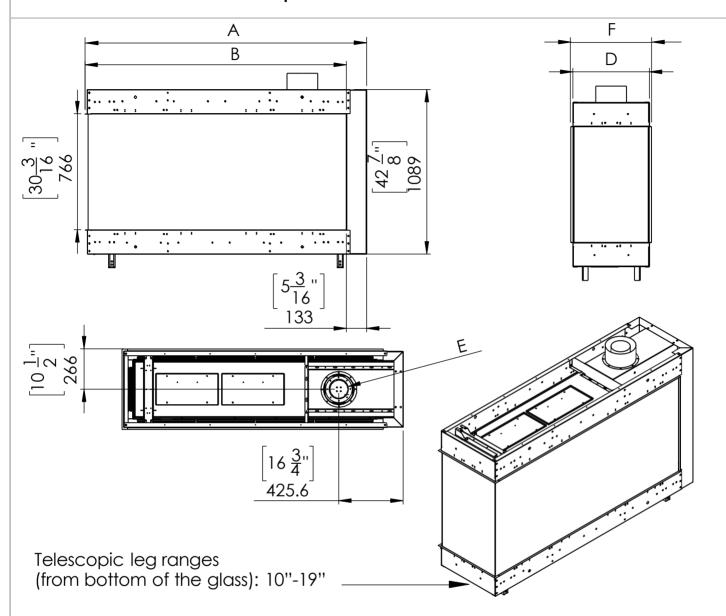

## Fireplace Dimensions

| Model   | 45       | 50       | 60       | 70       | 80       | 100      |
|---------|----------|----------|----------|----------|----------|----------|
| A-Inch  | 46 15/16 | 53 8/16  | 63 6/16  | 73 4/16  | 86       | 100 8/16 |
| B-Inch  | 46 5/16  | 53       | 62 13/16 | 72 11/16 | 85 7/16  | 99 4/16  |
| F- Inch | 20 15/16 | 20 15/16 | 20 15/16 | 20 15/16 | 20 15/16 | 20 15/16 |
| D- Inch | 19 15/16 | 19 15/16 | 19 15/16 | 19 15/16 | 19 15/16 | 19 15/16 |
| E-Inch  | 5x8      | 5x8      | 5x8      | 5x8      | 5x8      | 5x8      |