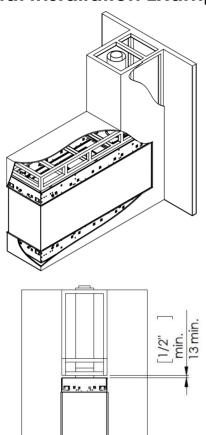

----|----------|----------|----------|----------|----------|
| A-Inch  | 46 15/16 | 53 8/16  | 63 6/16  | 73 4/16  | 86       | 100 8/16 |
| B-Inch  | 46 5/16  | 53       | 62 13/16 | 72 11/16 | 85 7/16  | 99 4/16  |
| F- Inch | 20 15/16 | 20 15/16 | 20 15/16 | 20 15/16 | 20 15/16 | 20 15/16 |
| D- Inch | 19 15/16 | 19 15/16 | 19 15/16 | 19 15/16 | 19 15/16 | 19 15/16 |
| E-Inch  | 5x8      | 5x8      | 5x8      | 5x8      | 5x8      | 5x8      |



## **Appliance Location**





#### Chimney Installation

#### **Horizontal Termination**

For 5 x 8 vent size create 10" x 12" vent termination opening



#### **Vertical Termination**

For 5 x 8 vent size create 10" x 10" vent termination opening





## Flat Vs. L Shape Installation For Flare Front Fireplace

#### Flat Installation Example



#### L Shape Installation Example



#### Heat Release and Air Intakes

#### The following sizes MUST be maintained for the upper heat release:

For fireplaces sized **80" & 100"**— vent area must be at least **200 square inches.** 

For fireplaces sized **60" & 70"** - vent area must be at least **140** square inches.

For fireplace sized **50"** and below - vent area must be at least **100** square inches.

#### The following sizes MUST be maintained for the lower air intake:

For fireplaces sized **80" & 100"** – vent area must be at least **100** square inches.

For fireplaces sized **60" & 70"** - vent area must be at least **70** square inches.

For fireplaces sized **50"** and below - vent area must be at least **50** square inches.

For See Through and Room Definer fireplaces, th