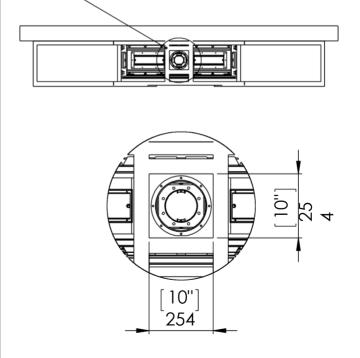

| Model   | 45       | 50       | 60       | 70       | 80       | 100      |
|---------|----------|----------|----------|----------|----------|----------|
| A-Inch  | 46 15/16 | 53 8/16  | 63 6/16  | 73 4/16  | 86       | 100 8/16 |
| B-Inch  | 46 5/16  | 53       | 62 13/16 | 72 11/16 | 85 7/16  | 99 4/16  |
| F- Inch | 20 15/16 | 20 15/16 | 20 15/16 | 20 15/16 | 20 15/16 | 20 15/16 |
| D- Inch | 19 15/16 | 19 15/16 | 19 15/16 | 19 15/16 | 19 15/16 | 19 15/16 |
| E-Inch  | 5x8      | 5x8      | 5x8      | 5x8      | 5x8      | 5x8      |



## **Appliance Location**





#### Chimney Installation

#### **Horizontal Termination**

For 5 x 8 vent size create 10" x 12" vent termination opening



#### **Vertical Termination**

For 5 x 8 vent size create 10" x 10" vent termination opening





## Flat Vs. L Shape Installation For Flare Front Fireplace

#### Flat Installation Example



#### L Shape Installation Example



#### Heat Release and Air Intakes

#### The following sizes MUST be maintained for the upper heat release:

For fireplaces sized **80" & 100"**— vent area must be at least **200 square inches.** 

For fireplaces sized **60" & 70"** - vent area must be at least **140** square inches.

For fireplace sized **50"** and below - vent area must be at least **100** square inches.

#### The following sizes MUST be maintained for the lower air intake:

For fireplaces sized **80" & 100"** – vent area must be at least **100** square inches.

For fireplaces sized **60" & 70"** - vent area must be at least **70** square inches.

For fireplaces sized **50"** and below - v