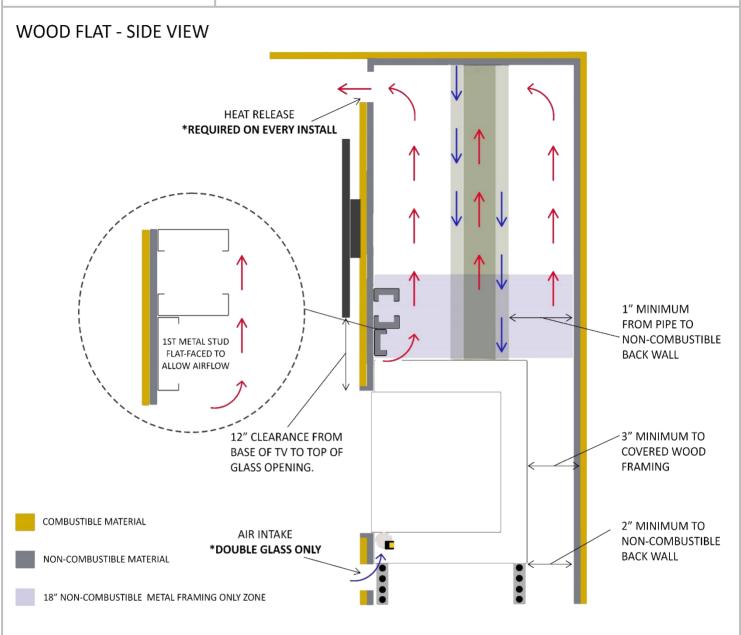

#### Heat Release and Air Intakes

#### The following sizes MUST be maintained for the upper heat release:

For fireplaces sized **80" & 100"**— vent area must be at least **200 square inches.** 

For fireplaces sized **60" & 70"** - vent area must be at least **140** square inches.

For fireplace sized **50"** and below - vent area must be at least **100** square inches.

#### The following sizes MUST be maintained for the lower air intake:

For fireplaces sized **80" & 100"** – vent area must be at least **100** square inches.

For fireplaces sized **60" & 70"** - vent area must be at least **70** square inches.

For fireplaces sized **50"** and below - vent area must be at least **50** square inches.

For See Through and Room Definer fireplaces, the air intake requirements are **double**.

NOTE: Openings above for Heat Release and Air Intake are measured for open air space.

**NOTE:** On all **See Through** and **Room Definer** units the air intake must be doubled