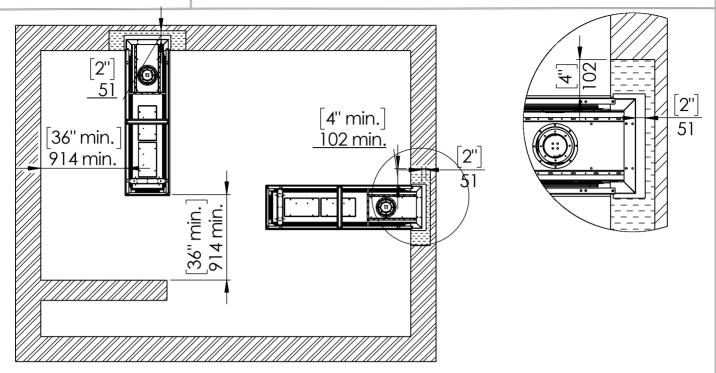

## Room Definer Wood Frame Extra High Glass

## Fireplace Dimensions



| Model   | 45       | 50       | 60       | 70       | 80       | 100      |
|---------|----------|----------|----------|----------|----------|----------|
| A-Inch  | 46 15/16 | 53 8/16  | 63 6/16  | 73 4/16  | 86       | 100 8/16 |
| B-Inch  | 46 5/16  | 53       | 62 13/16 | 72 11/16 | 85 7/16  | 99 4/16  |
| F- Inch | 20 15/16 | 20 15/16 | 20 15/16 | 20 15/16 | 20 15/16 | 20 15/16 |
| D- Inch | 19 15/16 | 19 15/16 | 19 15/16 | 19 15/16 | 19 15/16 | 19 15/16 |
| E-Inch  | 5x8      | 5x8      | 5x8      | 5x8      | 5x8      | 5x8      |



## **Appliance Location**





#### Chimney Installation

#### **Horizontal Termination**

For 5 x 8 vent size create 10" x 12" vent termination opening



#### **Vertical Termination**

For 5 x 8 vent size create 10" x 10" vent termination opening





## Flat Vs. L Shape Installation For Flare Front Fireplace

#### Flat Installation Example



#### L Shape Installation Example



#### Heat Release and Air Intakes

#### The following sizes MUST be maintained for the upper heat release:

For fireplaces sized **80" & 100"**— vent area must be at least **200 square inches.** 

For fireplaces sized **60" & 70"** - vent area must be at least **140** square inches.

For fireplace sized **50"** and below - vent area must be at least **100** square inches.

#### The following sizes MUST be maintained for the lower air inta