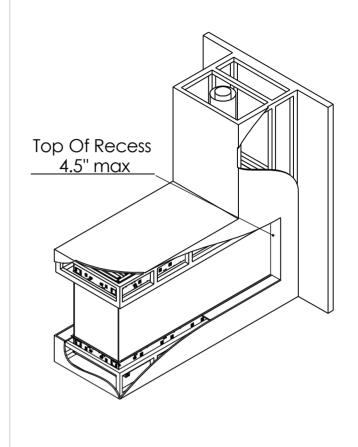

|----------|----------|
| A-Inch  | 46 15/16 | 53 8/16  | 63 6/16  | 73 4/16  | 86       | 100 8/16 |
| B-Inch  | 46 5/16  | 53       | 62 13/16 | 72 11/16 | 85 7/16  | 99 4/16  |
| F- Inch | 20 15/16 | 20 15/16 | 20 15/16 | 20 15/16 | 20 15/16 | 20 15/16 |
| D- Inch | 19 15/16 | 19 15/16 | 19 15/16 | 19 15/16 | 19 15/16 | 19 15/16 |
| E-Inch  | 5x8      | 5x8      | 5x8      | 5x8      | 5x8      | 5x8      |



## **Appliance Location**





#### Chimney Installation

#### **Horizontal Termination**

For 5 x 8 vent size create 10" x 12" vent termination opening



#### **Vertical Termination**

For 5 x 8 vent size create 10" x 10" vent termination opening





## Flat Vs. L Shape Installation For Flare Front Fireplace

#### Flat Installation Example



#### L Shape Installation Example



#### Heat Release and Air Intakes

#### The following sizes MUST be maintained for the upper heat release:

For fireplaces sized **80" & 100"**— vent area must be at least **200 square inches.** 

For fireplaces sized **60" & 70"** - vent area must be at least **140** square inches.

For fireplace sized **50"** and below - vent area must be at least **100** square inches.

#### The following sizes MUST be maintained for the lower air intake:

For fireplaces sized **80" & 100"** – vent area must be at least **100** square inches.

For fireplaces sized **60" & 70"** - vent area must be at least **70** square inches.

For fireplaces sized **50"** and below - vent area must be at least **50** square inches.

For See Through and Room Definer fireplaces, the air intake requirements are **doubl