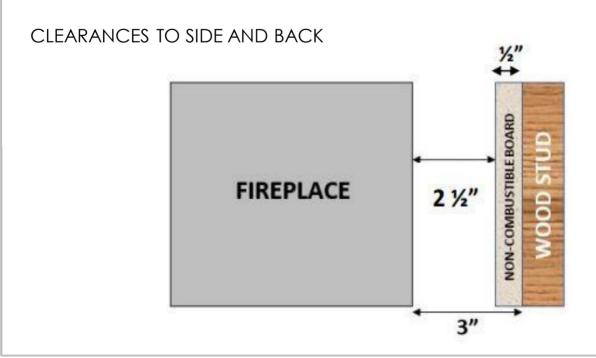

|  |
| 60  | Inch | 65 13/16 | 65 6/16 | 19 15/16          | 27 15/16                      |  |
|     | mm   | 1672     | 1661    | 506               | 710                           |  |
| 70  | Inch | 75 11/16 | 65 6/16 | 19 15/16          | 27 15/16                      |  |
|     | mm   | 1922     | 1661    | 506               | 710                           |  |
| 80  | Inch | 88 7/16  | 65 6/16 | 19 15/16          | 27 15/16                      |  |
|     | mm   | 2246     | 1661    | 506               | 710                           |  |
| 100 | Inch | 105 3/16 | 65 6/16 | 19 15/16          | 27 15/16                      |  |
|     | mm   | 2672     | 1661    | 506               | 710                           |  |

# Wood Framing Materials & Clearances