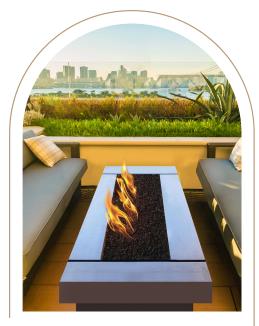

## DRAMATIC FIRF

Our **Quadra** Fire Tables is a stunning addition to any outdoor living area. One of our most popular designs providing both ample table space for entertainment and cozy ambiance this fire table is available in 4 sizes.

# Quadra 84

versatile aura fire bowl. Complete with an 8" rim for greater functionality this stunning fire bowl adds warmth and ambience to any outdoor space. Warm up your days with this versatile aura fire bowl. Complete with an 8" rim for greater functionality this stunning fire bowl adds warmth and ambience to any outdoor space.