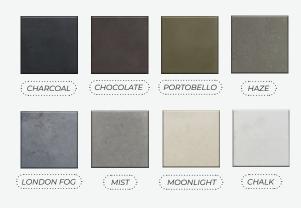

# Quadra 84





## DRAMATIC FIRF

Our **Quadra** Fire Tables is a stunning addition to any outdoor living area. One of our most popular designs providing both ample table space for entertainment and cozy ambiance this fire table is available in 4 sizes.

### Product Features/ Specifications:

- 250k BTU
- Liquid Propane or Natural Gas
- Complimentary Lava Rocks
- Other media available for purchase
- Manual Lit Ignition (available for upgrade to Electronic Ignition - please contact for further information)
- Weight: 462 lbs.
- Overhead clearance: 84" 120" (depending on burner) and 36" horizontally to combustibles.



## Min. and Max. Gas *Inlet Pressures:*

The installer is responsible for using the correct fuel lines and/or regulation to provide gas to the fire feature within the specified minimum and maximum gas inlet pressures.

#### **Gas Inlet Pressures**

| Match Light    | Minimum                    | Maximum                    |
|----------------|----------------------------|----------------------------|
| Natural Gas    | 3.5" W.C.<br>(.8718Kpa)    | 7.0" W.C.<br>(1.7436Kpa)   |
| Liquid Propane | 11.0" W.C.<br>(2.7399 Kpa) | 13.0" W.C.<br>(3.2381 Kpa) |





Please contact us at 1-604-278-4939 with any questions.

We also encourage you to explore our website at www.dreamcastdesign.com

Our experienced team can assist you with product information, installation and design recommendations.

#