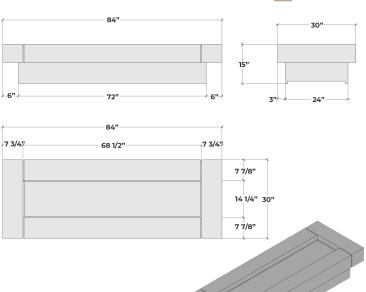

### Product Features/ Specifications:

- 250k BTU
- Liquid Propane or Natural Gas
- Complimentary Lava Rocks
- Other media available for purchase
- Manual Lit Ignition (available for upgrade to Electronic Ignition - please contact for further information)
- Weight: 462 lbs.
- Overhead clearance: 84" 120" (depending on burner) and 36" horizontally to combustibles.