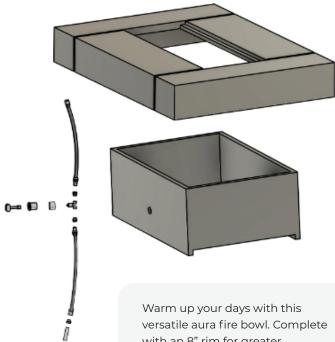

# Quadra 84

versatile aura fire bowl. Complete with an 8" rim for greater functionality this stunning fire bowl adds warmth and ambience to any outdoor space. Warm up your days with this versatile aura fire bowl. Complete with an 8" rim for greater functionality this stunning fire bowl adds warmth and ambience to any outdoor space.