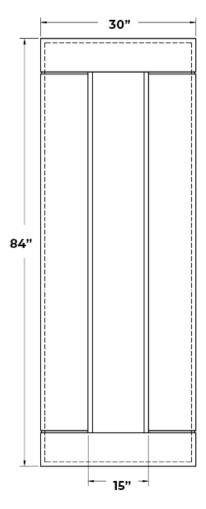

# Quadra 84

## DRAMATIC FIRF

Our **Quadra** Fire Tables is a stunning addition to any outdoor living area. One of our most popular designs providing both ample table space for entertainment and cozy ambiance this fire table is available in 4 sizes.

### Product Features/ Specifications:

- 250k BTU
- Liquid Propane or Natural Gas
- Complimentary Lava Rocks
- Other media available for purchase
- Manual Lit Ignition (available for upgrade to Electronic Ignition - please contact for further information)
- Weight: 462 lbs.
- Overhead clearance: 84" 120" (depending on burner) and 36" horizontally to combustibles.