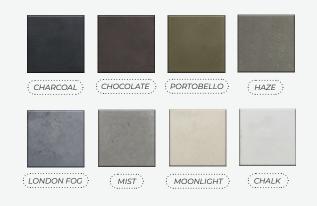

### Product Features/ Specifications:

- 65K BTU and 210K BTU
- Liquid Propane or Natural Gas
- Complimentary Lava Rocks
- Other media available for purchase
- Manual Lit Ignition (available for upgrade to Electronic Ignition please contact for further information)
- Weight: 462 lbs.
- Overhead clearance: 84" 120" (depending on burner) and 36" horizontally to combustibles.