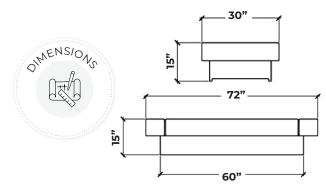

# Quadra 72

## Quadra 72

versatile aura fire bowl. Complete with an 8" rim for greater functionality this stunning fire bowl adds warmth and ambience to any outdoor space. Warm up your days with this versatile aura fire bowl. Complete with an 8" rim for greater functionality this stunning fire bowl adds warmth and ambience to any outdoor space.