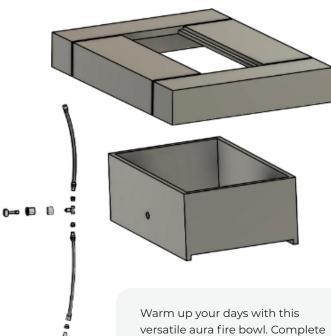

## Quadra 72

versatile aura fire bowl. Complete with an 8" rim for greater functionality this stunning fire bowl adds warmth and ambience to any outdoor space. Warm up your days with this versatile aura fire bowl. Complete with an 8" rim for greater functionality this stunning fire bowl adds warmth and ambience to any outdoor space.