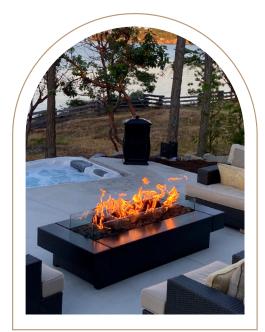

# Quadra 72

### DRAMATIC FIRE

Our **Quadra** Fire Tables is a stunning addition to any outdoor living area. One of our most popular designs providing both ample table space for entertainment and cozy ambiance this fire table is available in 3 sizes.