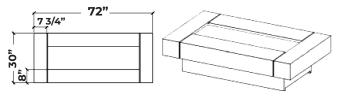

# Quadra 72

## Quadra 72

versatile aura fire bowl. Complete with an 8" rim for greater functionality this stunning fire bowl adds warmth and ambience to any outdoor space. Warm up your days with this versatile aura fire bowl. Complete with an 8" rim for greater functionality this stunning fire bowl adds warmth and ambience to any outdoor space.