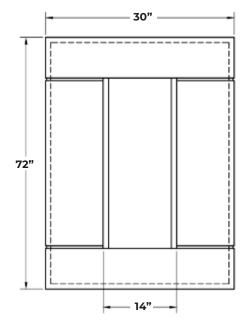

### Product Features/ Specifications:

- 65K BTU and 210K BTU
- Liquid Propane or Natural Gas
- Complimentary Lava Rocks
- Other media available for purchase
- Manual Lit Ignition (available for upgrade to Electronic Ignition please contact for further information)
- Weight: 462 lbs.
- Overhead clearance: 84" 120" (depending on burner) and 36" horizontally to combustibles.