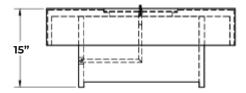

### Product Features/ Specifications:

- 65K BTU and 210K BTU
- Liquid Propane or Natural Gas
- Complimentary Lava Rocks
- Other media available for purchase
- Manual Lit Ignition (available for upgrade to Electronic Ignition please contact for further information)
- Weight: 462 lbs.
- Overhead clearance: 84" 120" (depending on burner) and 36" horizontally to combustibles.