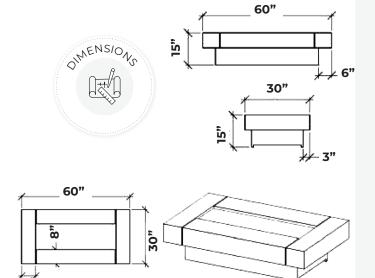

### Product Features/ Specifications:

- 65K BTU and 150K BTU
- Liquid Propane or Natural Gas
- Complimentary Lava Rocks
- Other media available for purchase
- Manual Lit Ignition (available for upgrade to Electronic Ignition - please contact for further information)
- Weight: 374 lbs.
- Overhead clearance: 84" 120" (depending on burner) and 36" horizontally to combustibles.