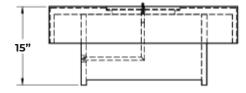

### Product Features/ Specifications:

- 65K BTU and 150K BTU
- Liquid Propane or Natural Gas
- Complimentary Lava Rocks
- Other media available for purchase
- Manual Lit Ignition (available for upgrade to Electronic Ignition - please contact for further information)
- Weight: 374 lbs.
- Overhead clearance: 84" 120" (depending on burner) and 36" horizontally to combustibles.