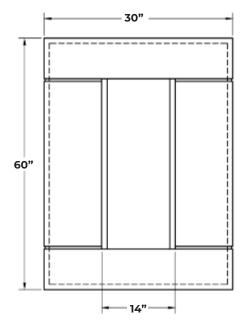

### Product Features/ Specifications:

- 65K BTU and 150K BTU
- Liquid Propane or Natural Gas
- Complimentary Lava Rocks
- Other media available for purchase
- Manual Lit Ignition (available for upgrade to Electronic Ignition - please contact for further information)
- Weight: 374 lbs.
- Overhead clearance: 84" 120" (depending on burner) and 36" horizontally to combustibles.