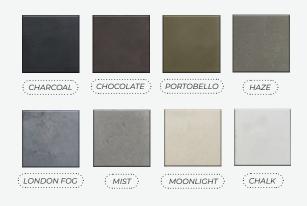

### Product Features/ Specifications:

- 65K BTU and 150K BTU
- Liquid Propane or Natural Gas
- Complimentary Lava Rocks
- Other media available for purchase
- Manual Lit Ignition (available for upgrade to Electronic Ignition - please contact for further information)
- Weight: 374 lbs.
- Overhead clearance: 84" 120" (depending on burner) and 36" horizontally to combustibles.