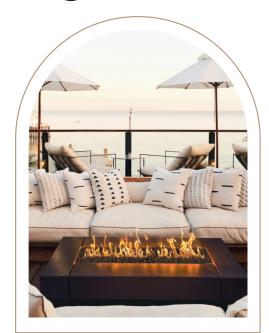

### DRAMATIC FIRF

Our **Quadra** Fire Tables is a stunning addition to any outdoor living area. One of our most popular designs providing both ample table space for entertainment and cozy ambiance this fire table is available in 3 sizes.

## Quadra 60

versatile aura fire bowl. Complete with an 8" rim for greater functionality this stunning fire bowl adds warmth and ambience to any outdoor space. Warm up your days with this versatile aura fire bowl. Complete with an 8" rim for greater functionality this stunning fire bowl adds warmth and ambience to any outdoor space.