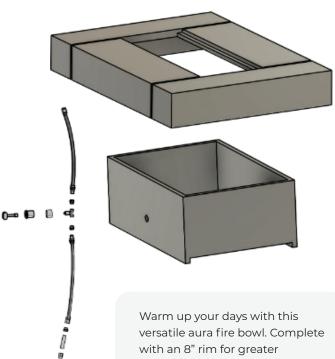

## Quadra 60

versatile aura fire bowl. Complete with an 8" rim for greater functionality this stunning fire bowl adds warmth and ambience to any outdoor space. Warm up your days with this versatile aura fire bowl. Complete with an 8" rim for greater functionality this stunning fire bowl adds warmth and ambience to any outdoor space.