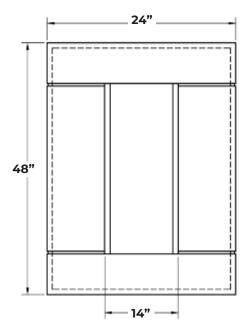

### Product Features/ Specifications:

- 50K BTU and 110K BTU
- Liquid Propane or Natural Gas
- Complimentary Lava Rocks
- Other media available for purchase
- Manual Lit Ignition (available for upgrade to Electronic Ignition - please contact for further information)
- Weight: 308 lbs.
- Overhead clearance: 84" 120" (depending on burner) and 36" horizontally to combustibles.