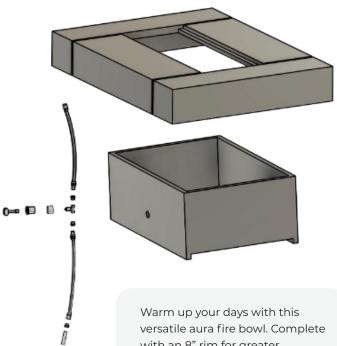

## Quadra 48

versatile aura fire bowl. Complete with an 8" rim for greater functionality this stunning fire bowl adds warmth and ambience to any outdoor space. Warm up your days with this versatile aura fire bowl. Complete with an 8" rim for greater functionality this stunning fire bowl adds warmth and ambience to any outdoor space.