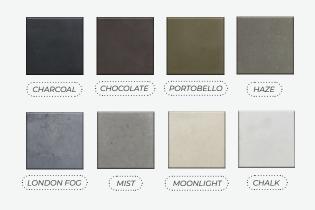

### Product Features/ Specifications:

- 50K BTU and 110K BTU
- Liquid Propane or Natural Gas
- Complimentary Lava Rocks
- Other media available for purchase
- Manual Lit Ignition (available for upgrade to Electronic Ignition - please contact for further information)
- Weight: 308 lbs.
- Overhead clearance: 84" 120" (depending on burner) and 36" horizontally to combustibles.