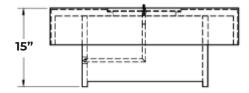

### Product Features/ Specifications:

- 50K BTU and 110K BTU
- Liquid Propane or Natural Gas
- Complimentary Lava Rocks
- Other media available for purchase
- Manual Lit Ignition (available for upgrade to Electronic Ignition - please contact for further information)
- Weight: 308 lbs.
- Overhead clearance: 84" 120" (depending on burner) and 36" horizontally to combustibles.