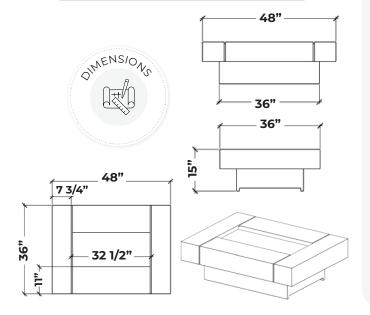

# Quadra 48

### Product Features/ Specifications:

- 50K BTU and 110K BTU
- Liquid Propane or Natural Gas
- Complimentary Lava Rocks
- Other media available for purchase
- Manual Lit Ignition (available for upgrade to Electronic Ignition - please contact for further information)
- Weight: 308 lbs.
- Overhead clearance: 84" 120" (depending on burner) and 36" horizontally to combustibles.