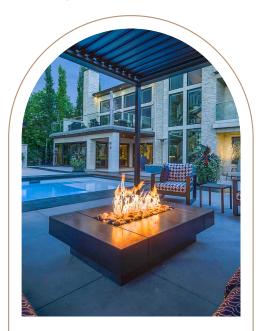

# Quadra 48

### DRAMATIC FIRF

Our **Quadra** Fire Tables is a stunning addition to any outdoor living area. One of our most popular designs providing both ample table space for entertainment and cozy ambiance this fire table is available in 3 sizes.

## Quadra 48

versatile aura fire bowl. Complete with an 8" rim for greater functionality this stunning fire bowl adds warmth and ambience to any outdoor space. Warm up your days with this versatile aura fire bowl. Complete with an 8" rim for greater functionality this stunning fire bowl adds warmth and ambience to any outdoor space.