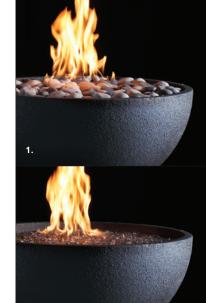

## FROM TOP TO BOTTOM [RIGHT]

- 1. FP2085N Outdoor Fire Pit Natural Gas, MQSTONES Decorative Stones, FPB30TB Textured Charcoal Fire Bowl.
- $2.\ FP2085LP\ Outdoor\ Fire\ Pit-Propane,\ FPB30TB\ Textured\\ Charcoal\ Fire\ Bowl,\ MQG10C\ Bronze\ Reflective\ Glass\ (x\ 4).$
- 3. FP2085N Outdoor Fire Pit Natural Gas, MQSTONES Decorative Stones.
- 4. FP2085N Outdoor Fire Pit Natural Gas, FP20SSR Stainless Steel Ring.

The BOLA is perfect way to enhance the enjoyment of any outdoor space. Ideally suited for use on a wood deck or patio, Bola comes complete with lava rock and is fuelled by either natural gas or propane. Decorate your Bola with your choice of decorative stone, or five different colors of crushed glass media.