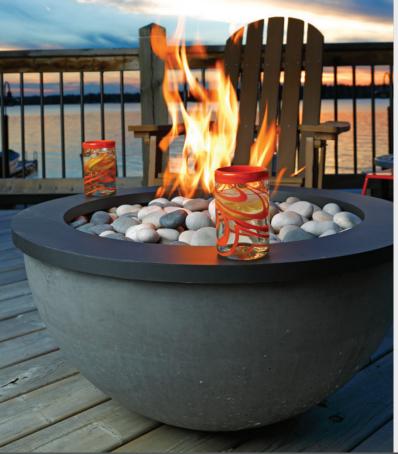

The BOLA is perfect way to enhance the enjoyment of any outdoor space. Ideally suited for use on a wood deck or patio, Bola comes complete with lava rock and is fuelled by either natural gas or propane. Decorate your Bola with your choice of decorative stone, or five different colors of crushed glass media.