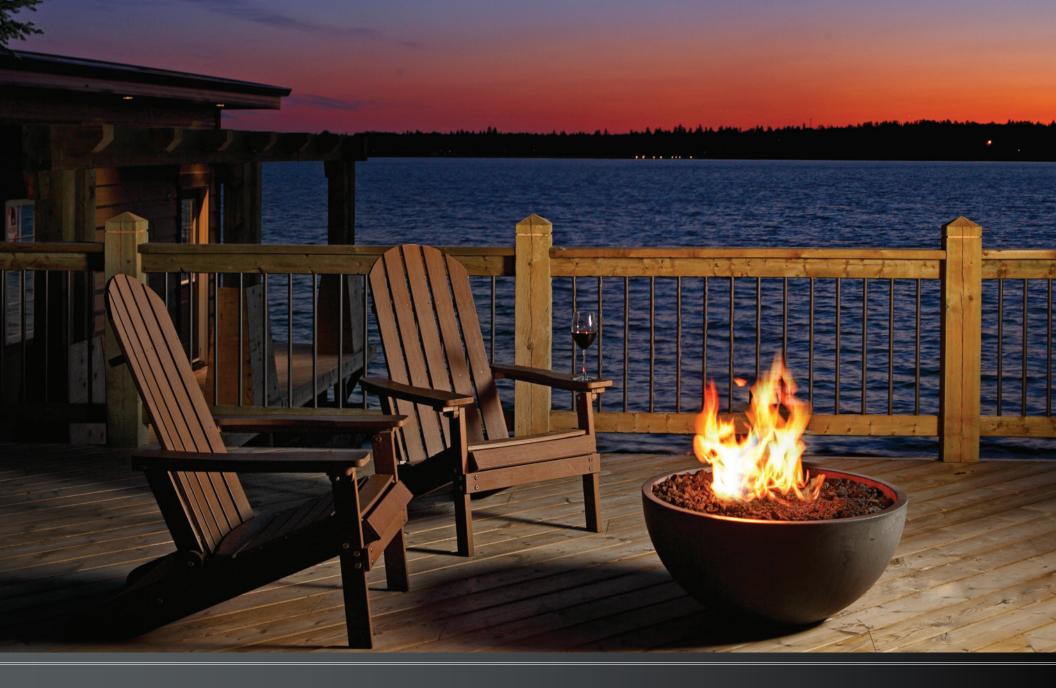

The BOLA is perfect way to enhance the enjoyment of any outdoor space. Ideally suited for use on a wood deck or patio, Bola comes complete with lava rock and is fuelled by either natural gas or propane. Decorate your Bola with your choice of decorative stone, or five different colors of crushed glass media.

The outdoor fire bowl can be installed on top of wood decks or patios, 24" clearance to side walls. Allow 7 feet clearance from top of fire bowl to any ceiling.