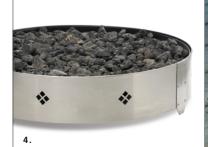

## FROM TOP TO BOTTOM [RIGHT]

- 1. FP2085N Outdoor Fire Pit Natural Gas, MQSTONES Decorative Stones, FPB30TB Textured Charcoal Fire Bowl.
- $2.\ FP2085LP\ Outdoor\ Fire\ Pit-Propane,\ FPB30TB\ Textured\\ Charcoal\ Fire\ Bowl,\ MQG10C\ Bronze\ Reflective\ Glass\ (x\ 4).$
- 3. FP2085N Outdoor Fire Pit Natural Gas, MQSTONES Decorative Stones.
- 4. FP2085N Outdoor Fire Pit Natural Gas, FP20SSR Stainless Steel Ring.