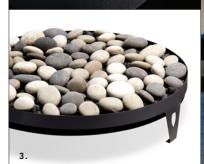

## FROM TOP TO BOTTOM [RIGHT]

- 1. FP2085N Outdoor Fire Pit Natural Gas, MQSTONES Decorative Stones, FPB30TB Textured Charcoal Fire Bowl.
- $2.\ FP2085LP\ Outdoor\ Fire\ Pit-Propane,\ FPB30TB\ Textured\\ Charcoal\ Fire\ Bowl,\ MQG10C\ Bronze\ Reflective\ Glass\ (x\ 4).$
- 3. FP2085N Outdoor Fire Pit Natural Gas, MQSTONES Decorative Stones.
- 4. FP2085N Outdoor Fire Pit Natural Gas, FP20SSR Stainless Steel Ring.

MLR1410 Lava Rock

LOGC85 4-Piece Oak Log Set

MQSTONE Decorative Stone

Marquis Fireplaces maintains a program of continuous testing, refinement and improvements of all its products. Some aspect of units shown here may be changed at any time without notice or obligation.