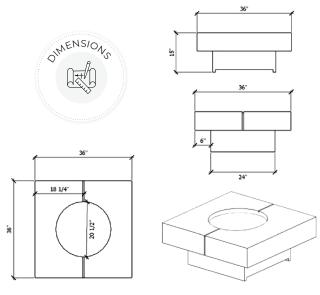

## Element 36

### Product Features/Specifications:

- 60K BTU
- Liquid Propane or Natural Gas
- Complimentary Lava Rocks
- Other media available for purchase
- Manual Lit Ignition (available for upgrade to Electronic Ignition - please contact for further information)
- Weight: 198 lbs.
- Overhead clearance: 84" 120" (depending on burner) and 36" horizontally to combustibles.