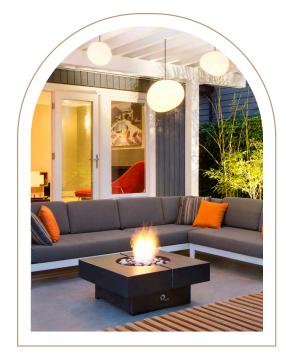

# DEFINITIVELY CHIC

Warm up your days with this versatile firepit. Featuring ample table space for greater functionality.

### Product Features/Specifications:

- 60K BTU
- Liquid Propane or Natural Gas
- Complimentary Lava Rocks
- Other media available for purchase
- Manual Lit Ignition (available for upgrade to Electronic Ignition - please contact for further information)
- Weight: 198 lbs.
- Overhead clearance: 84" 120" (depending on burner) and 36" horizontally to combustibles.