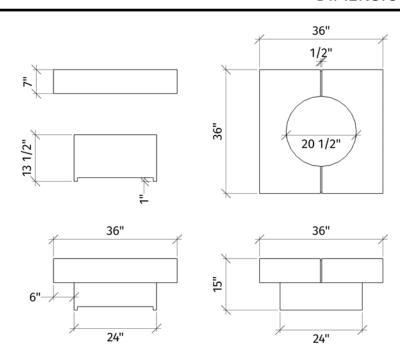

## ELEMENT



## **DIMENSIONS**





## **DEFINITIVELY CHIC**



Versatile and dramatic, the **Element** firetable is a contemporary focal point.

This fire table offers room for entertainment and is still compact enough to work in smaller spaces.

ELEMENT PACKAGE INCLUDES:

**CONCRETE FIREPIT TOP** 

CONCRETE FIREPIT BASE

MANUAL LIT NG/LP BURNER

LAVA ROCK

Firepits ship fully sealed Accessories available



Please contact us at 1-604-278-4939 with any questions.

Our experienced team can assist you with product information, installation and design recommendations.

We also encourage you to explore our website at

www.dreamcastfirepits.com