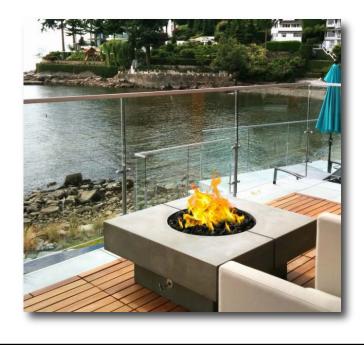

## **DEFINITIVELY CHIC**

Versatile and dramatic, the **Element** firetable is a contemporary focal point.

This fire table offers room for entertainment and is still compact enough to work in smaller spaces.