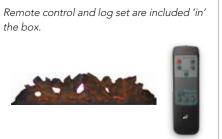

### **IDEAL APPLICATIONS**

• Retrofits • Into existing metal or masonry fireplaces

Remote control and log set are included 'in'

the box.

Unit comes standard with a black overlay.

**KEY FEATURES: Inserts** 

Perfect for zone heating. Approx. R 400-500 sq. ft. 4800 BTUs

Hard-wire ready

Stunning 'gradient' flame

Unit comes standard with a black overlay.

Remote control and log set are included 'in' the box.

Log set is unique to each model, and may not be exactly as shown.