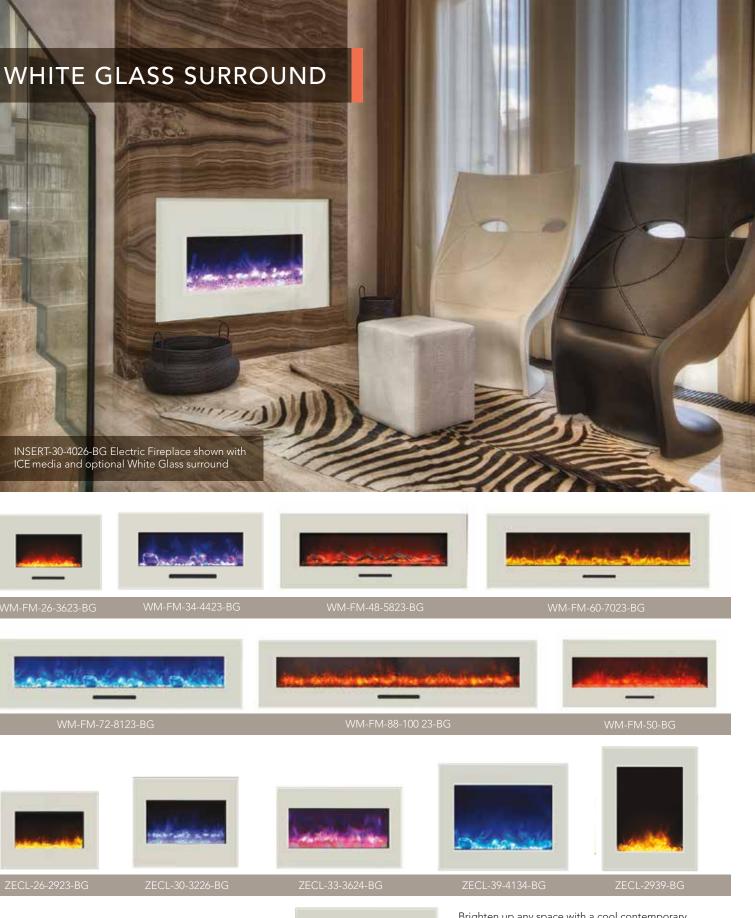

Always wear protective gloves when handling fire glass media. One 5lb container of media will cover 1 square foot.

FI-107-Diamond

FI-109-Diamond

Hz-12-Ember

Brighten up any space with a cool contemporary white glass surround. White glass surrounds are optional for additional purchase and are available for the shown models only. Ships in separate box, must ship with unit. Dealers see price list for white glass surround model numbers.