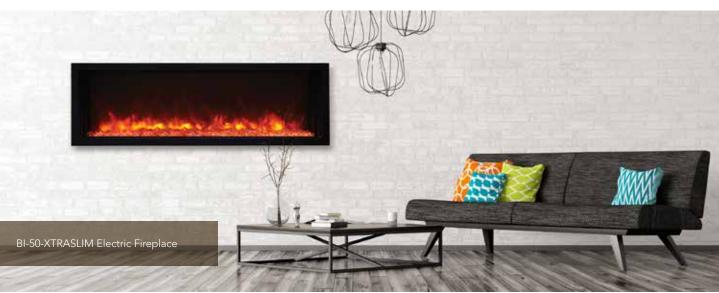

### EXTRA SLIM 4" - INDOOR / OUTDOOR

All Panorama Series models are rated for indoor and outdoor spaces. You choose what works best for your commercial or residential applications.

### **IDEAL APPLICATIONS**

- Condominiums & ApartmentsRenovations
- Commercial spacesRestaurants

Our Panorama series family just got better with the addition of the NEW Extra Slim! Available in 4 sizes, you'll find a unit that is perfect for any space in your home, business or commercial space. Boasting our FIRE & ICE® flame presentation with three color LED light strips allowing for multi-color flame options. With just a click of the included remote control, choose from blue, rose, violet, yellow or orange colored flames. The Extra Slim model comes standard with clear decorative media. See page 14 for optional decorative media available for purchase.