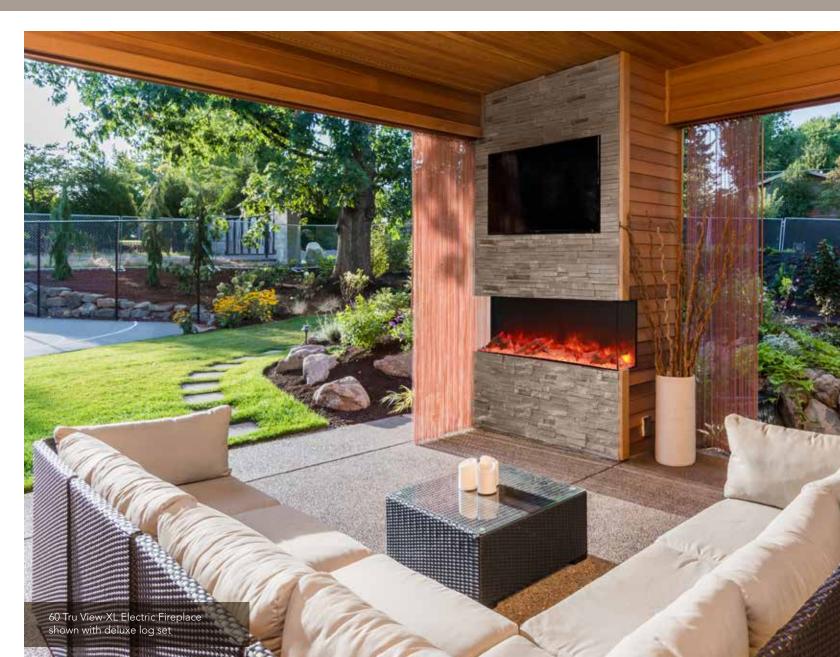

## **TRU-VIEW XL**

#### **IDEAL APPLICATIONS**

- Residential spaces Patios
- Outdoor spaces
- Commercial spaces

40-TRU-VIEW->

50-TRU-VIEW-XI

60-TRU-VIEW-XL

72-TRU-VIEW-XL

### **FEATURES: TRU VIEW Models**

**Our 3-sided electric fireplace is a true innovation! Vibrant multi-colored state-of-the-art FIRE & ICE® flame** is easily changed from blue to purple to rose to violet to orange or yellow with just a click of the remote. The stunning multi-color flame presentation and unique media options can now be viewed from almost any angle. Four installation configurations, 4 size options, extra deep tray, ambient canopy lighting to illuminate media and rated for indoor or outdoor use. Perfect for any space, inside or out, including bathrooms. Built-In only. No trim or surround included.

### INSTALL FOUR WAYS

Impressive 14-1/4" depth

Right side open

Units shown above are not installed, finishing materials are to built flush to the lip for a clean face finish. No trim or surround is included.