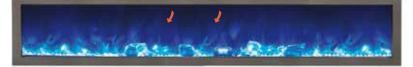

### **KEY FEATURES: Slim Models**

Vibrant multi-colored state-of-the-art FIRE & ICE® flame that is easily changed from blue to purple to rose to violet to orange or yellow with just a click of the remote. Three color strips generate more flame options that ever. These built-in only models can be used for indoor or outdoor use. Cover required for outdoor installations.

Flame operates with or without heat

Thermostat hard-wire ready

Perfect for zone heating. Approx. 400-500 sq. ft. 4800 BTUs

Electrical hard-wire ready

Slim 6-3/4" comes with large glass chunks, clear & blue diamond fire glass media, black steel surround that can be installed if preferred

### It's all in the Box! - SLIM

Cover is available for additional purchase and must be used in outdoor installations

Six flame colors to choose from, changeable by remote

- Restaurants
- New construction or renovations