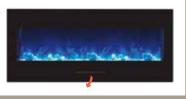

WM-FML-88-9623-STL shown with Sable media and Orange FIRE & ICE® flame presentation