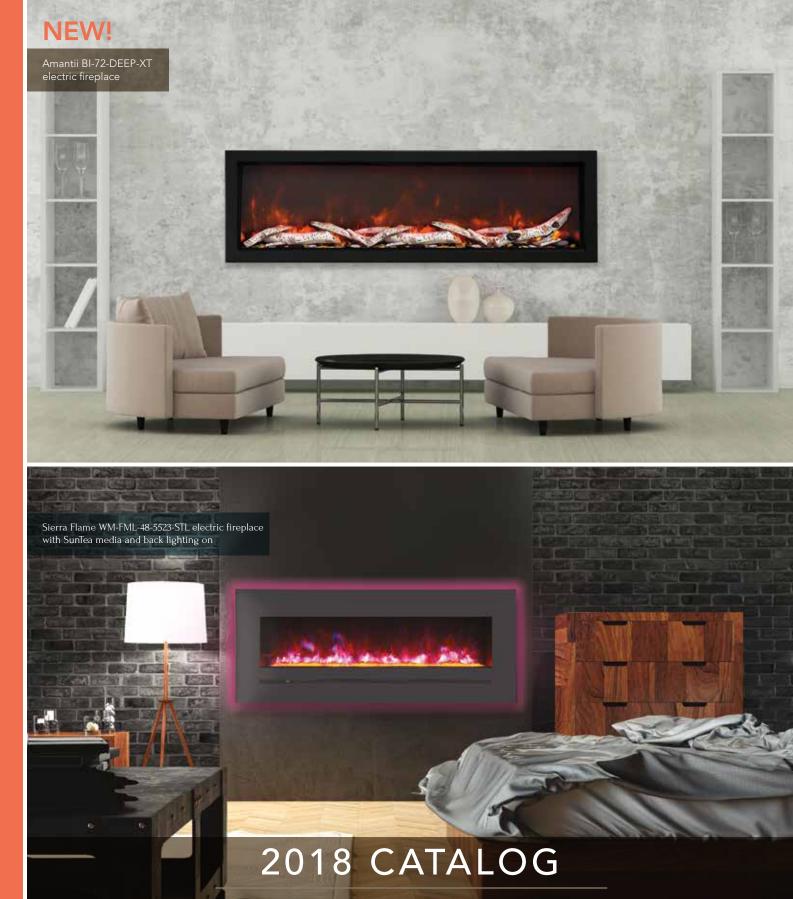

AMANTII & SIERRA FLAME ELECTRIC FIREPLACES

mantii

### EXTRA SLIM 4" - INDOOR / OUTDOOR

All Panorama Series models are rated for indoor and outdoor spaces. You choose what works best for your commercial or residential applications.

### **IDEAL APPLICATIONS**

- Condominiums & ApartmentsRenovations
- Commercial spacesRestaurants

Our Panorama series family just got better with the addition of the NEW Extra Slim! Available in 4 sizes, you'll find a unit that is perfect for any space in your home, business or commercial space. Boasting our FIRE & ICE® flame presentation with three color LED light strips allowing for multi-color flame options. With just a click of the included remote control, choose from blue, rose, violet, yellow or orange colored flames. The Extra Slim model comes standard with clear decorative media. See page 14 for optional decorative media available for purchase.