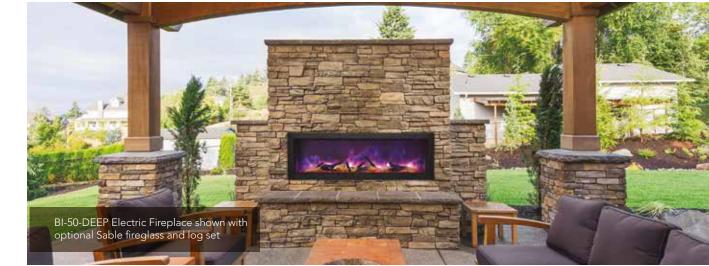

### **EXTRA TALL - INDOOR / OUTDOOR**

• Commercial spaces

### **KEY FEATURES: Extra Tall Models**

Featuring an Extra Tall viewing area that is 18" in height! That is 6" taller than our other Panorama models. Available in 5 sizes, you'll find a unit that is perfect for any space in your home, business or commercial space. The Extra Tall model has a deep media tray and comes standard with an incredible 11 piece log set, ICE media, pebbles, stones, black glass and vermiculite embers allowing consumers to completely customize the look of their fireplace.