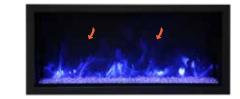

### **IDEAL APPLICATIONS**

- Condominiums & ApartmentsRenovations
- Commercial spacesRestaurants

Our Panorama series family just got better with the addition of the NEW Extra Slim! Available in 4 sizes, you'll find a unit that is perfect for any space in your home, business or commercial space. Boasting our FIRE & ICE® flame presentation with three color LED light strips allowing for multi-color flame options. With just a click of the included remote control, choose from blue, rose, violet, yellow or orange colored flames. The Extra Slim model comes standard with clear decorative media. See page 14 for optional decorative media available for purchase.

Built with Amantii's FIRE & ICE® flame presentation made of three color LED light strips allowing for multi-color flame options. With just a click of the included remote control, choose from blue, rose, violet, yellow or orange colored flames.