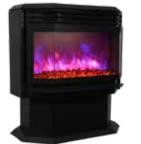

# **FREE STAND**

### **KEY FEATURES: Free Stand**

almost 'see-thru' effect on three sides.

With no installation boundaries, no need for mounting brackets or building into a wall, this free stand model goes in any room you like. Virtually no assembly required – just simply plug in and enjoy!