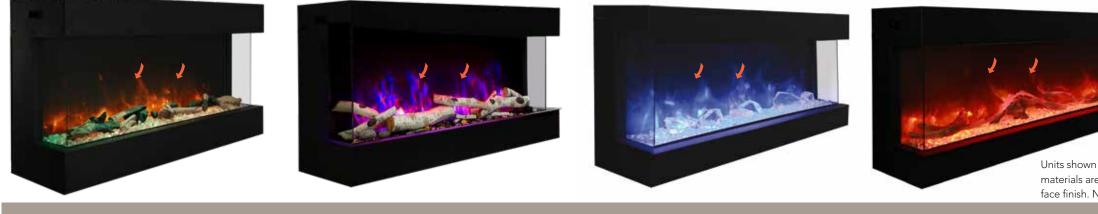

## **TRU-VIEW XL**

#### **IDEAL APPLICATIONS**

- Residential spaces Patios
- Outdoor spaces
- Commercial spaces

40-TRU-VIEW->

50-TRU-VIEW-XI

60-TRU-VIEW-XL

72-TRU-VIEW-XL

### **FEATURES: TRU VIEW Models**

**Our 3-sided electric fireplace is a true innovation! Vibrant multi-colored state-of-the-art FIRE & ICE® flame** is easily changed from blue to purple to rose to violet to orange or yellow with just a click of the remote. The stunning multi-color flame presentation and unique media options can now be viewed from almost any angle. Four installation configurations, 4 size options, extra deep tray, ambient canopy lighting to illuminate media and rated for indoor or outdoor use. Perfect for any space, inside or out, including bathrooms. Built-In only. No trim or surround included.

### INSTALL FOUR WAYS

Impressive 14-1/4" depth

Right side open

Units shown above are not installed, finishing materials are to built flush to the lip for a clean face finish. No trim or surround is included.