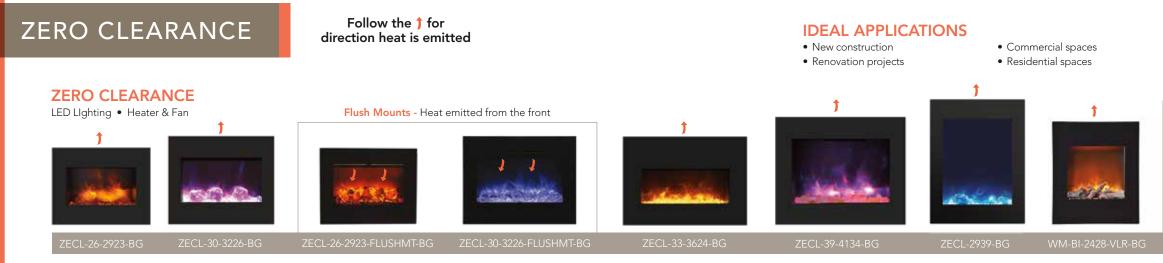

### ZERO CLEARANCE

### **KEY FEATURES: Zero Clearance**

Designed for new construction or renovations. Vibrant multi-colored state-of-the-art FIRE & ICE® flame that is easily changed from blue to purple to violet to orange or yellow with just a click of the remote. Three color strips generate more flame options that ever.

### Follow the 1 for direction heat is emitted

### IDEAL APPLICATIONS

- New construction • Renovation projects
- Commercial spaces Residential spaces

Amontii

ZECL-31 - Extra deep tray with choice of steel surround Surrounds sold separately