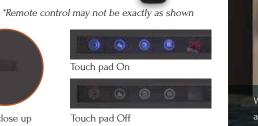

#### • Outdoor spaces • Commercial spaces

It's all in the Box! - DEEP

note control may not be exactly as shown

Cover is available for additional purchase and must be used in outdoor installations

### **KEY FEATURES: WM-FML-STL**

Introducing Sierra Flame by Amantii's newest linear series of electric fireplaces featuring a deep charcoal colored steel surround. The steel surround has aesthetic proportions and features a touch pad with a numerical temperature display. Heat is emitted through the face below the glass viewing area allowing for a flush mount installation. If recessing is not an option, this model is also wall mountable and perfect in apartments of in places where renovation or construction is not an option.