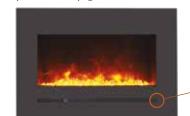

### **KEY FEATURES: WM-FML-STL**

Introducing Sierra Flame by Amantii's newest linear series of electric fireplaces featuring a deep charcoal colored steel surround. The steel surround has aesthetic proportions and features a touch pad with a numerical temperature display. Heat is emitted through the face below the glass viewing area allowing for a flush mount installation. If recessing is not an option, this model is also wall mountable and perfect in apartments of in places where renovation or construction is not an option.

13 colors of surround back-lit moodlighting

Perfect for zone heating. Approx.

FIRE & ICE® flame presentation Three light strips allow for yellow, orange, blue, violet and rose colored flames

Grill close up