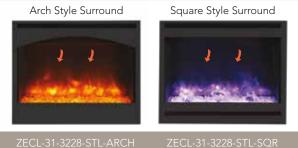

### IDEAL APPLICATIONS

- New construction • Renovation projects
- Commercial spaces Residential spaces

Amontii

ZECL-31 - Extra deep tray with choice of steel surround Surrounds sold separately