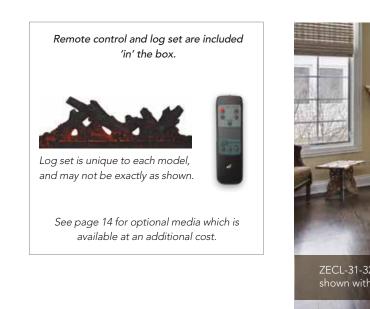

Perfect for zone heating. Approx. R 400-500 sq. ft. 4800 BTUs

Hard-wire ready

Stunning 'gradient' flame

Unit comes standard with a black overlay.

Remote control and log set are included 'in' the box.

Log set is unique to each model, and may not be exactly as shown.

See page 14 for optional media which is available at an additional cost.