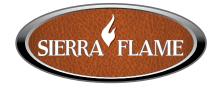

### **KEY FEATURES: WM-FML-STL**

Introducing Sierra Flame by Amantii's newest linear series of electric fireplaces featuring a deep charcoal colored steel surround. The steel surround has aesthetic proportions and features a touch pad with a numerical temperature display. Heat is emitted through the face below the glass viewing area allowing for a flush mount installation. If recessing is not an option, this model is also wall mountable and perfect in apartments of in places where renovation or construction is not an option.

Available in 7 sizes, you'll find a unit that is perfect for any space in your home, business or commercial space. Boasting our FIRE & ICE® presentation with three color LED strips allowing for a multi-color flame options. With just a click of the included remote control choose from blue, rose, violet, yellow or orange colored flames. The WM-FML-STL series comes standard with clear decorative media. Further media options available for additional purchase, see page 14.

WM-FML-88-9623-STL shown with Sable media and Orange FIRE & ICE® flame presentation