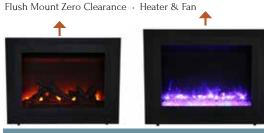

### KEY FEATURES: Flush Mount Zero Clearance

Sierra Flame's Flush Mount Zero Clearance series offers a perfect balance of traditional and contemporary design. The black steel surround with overlay makes a statement in any space and the vibrant 'gradient' flame comes to life with the visually impressive traditional log set, included with your unit. A remote control conveniently adjusts the flame and brightness as you sit back and enjoy the warmth.