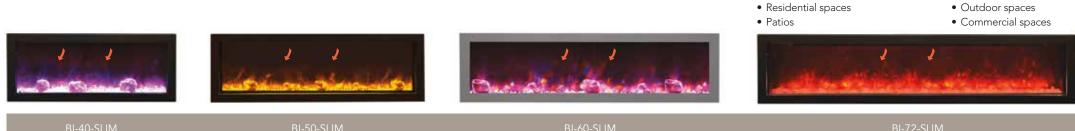

## **TRU-VIEW XL**

#### **IDEAL APPLICATIONS**

- Residential spaces Patios
- Outdoor spaces
- Commercial spaces

40-TRU-VIEW->

50-TRU-VIEW-XI

60-TRU-VIEW-XL

72-TRU-VIEW-XL

### **FEATURES: TRU VIEW Models**

**Our 3-sided electric fireplace is a true innovation! Vibrant multi-colored state-of-the-art FIRE & ICE® flame** is easily changed from blue to purple to rose to violet to orange or yellow with just a click of the remote. The stunning multi-color flame presentation and unique media options can now be viewed from almost any angle. Four installation configurations, 4 size options, extra deep tray, ambient canopy lighting to illuminate media and rated for indoor or outdoor use. Perfect for any space, inside or out, including bathrooms. Built-In only. No trim or surround included.