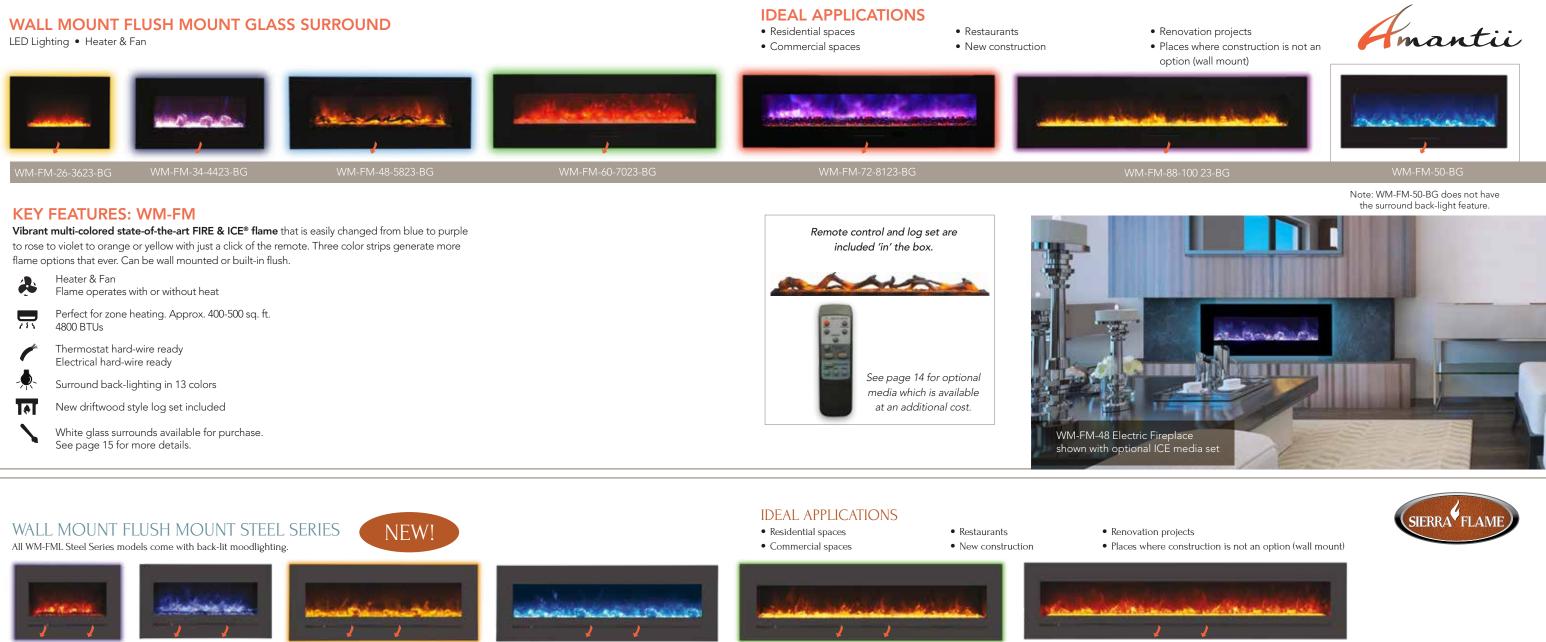

AMANTII & SIERRA FLAME ELECTRIC FIREPLACES

mantii

### **IDEAL APPLICATIONS**

- Condominiums & ApartmentsRenovations
- Commercial spacesRestaurants

Our Panorama series family just got better with the addition of the NEW Extra Slim! Available in 4 sizes, you'll find a unit that is perfect for any space in your home, business or commercial space. Boasting our FIRE & ICE® flame presentation with three color LED light strips allowing for multi-color flame options. With just a click of the included remote control, choose from blue, rose, violet, yellow or orange colored flames. The Extra Slim model comes standard with clear decorative media. See page 14 for optional decorative media available for purchase.

SLIM 6 3/4" - INDOOR / OUTDOOR

Very thin - only 4" in depth

FIRE & ICE® flame presentation Three light strips allow for yellow, orange, blue, violet & rose colored flames

must be used in outdoor installations

### **KEY FEATURES: Slim Models**

Vibrant multi-colored state-of-the-art FIRE & ICE® flame that is easily changed from blue to purple to rose to violet to orange or yellow with just a click of the remote. Three color strips generate more flame options that ever. These built-in only models can be used for indoor or outdoor use. Cover required for outdoor installations.

Flame operates with or without heat

Thermostat hard-wire ready

Perfect for zone heating. Approx. 400-500 sq. ft. 4800 BTUs

Electrical hard-wire ready

Slim 6-3/4" comes with large glass chunks, clear & blue diamond fire glass media, black steel surround that can be installed if preferred

### It's all in the Box! - SLIM

Cover is available for additional purchase and must be used in outdoor installations

Six flame colors to choose from, changeable by remote

- Restaurants
- New construction or renovations