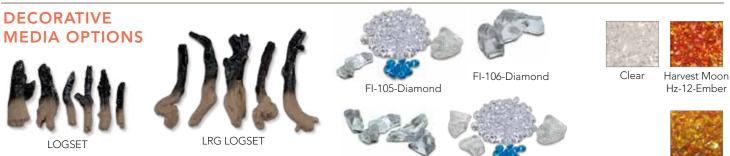

## FIRE GLASS & MEDIA OPTIONS

Amantii / Sierra Flame decorative fire glass media is a beautiful addition to your electric fireplace. Turn your fireplace into a expressive work of art by simply adding our decorative fire glass media. Our fire glass adds a distinctly modern feel to your electric fireplace - mix colors and textures for a unique appearance.

Always wear protective gloves when handling fire glass media. One 5lb container of media will cover 1 square foot.

FI-107-Diamond

FI-109-Diamond

Hz-12-Ember

Brighten up any space with a cool contemporary white glass surround. White glass surrounds are optional for additional purchase and are available for the shown models only. Ships in separate box, must ship with unit. Dealers see price list for white glass surround model numbers.