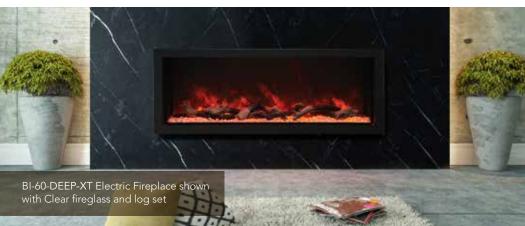

### DEEP 12" - INDOOR / OUTDOOR

All Panorama Series models are rated for indoor or outdoor spaces. You choose what works best for your commercial or residential applications.

### **IDEAL APPLICATIONS**

• Residential spaces • Patios

#### • Outdoor spaces • Commercial spaces

It's all in the Box! - DEEP

note control may not be exactly as shown

Cover is available for additional purchase and must be used in outdoor installations

### **KEY FEATURES:** Deep Models

Vibrant multi-colored state-of-the-art FIRE & ICE® flame that is easily changed from blue to purple to rose to violet to orange or yellow with just a click of the remote. Three color strips generate more flame options than ever. These built-in only models can be used for indoor or outdoor use. Cover required for outdoor installations.

- Heater & Fan A Flame operates with or without heat
- Perfect for zone heating. Approx. 400-500 sq. ft. 믔 4800 BTUs
- Thermostat hard-wire ready Electrical hard-wire ready

- Illuminate decorative media like never before with ambient canopy lighting in 13 colors
  - Deep 12" comes with large glass chunks, clear & blue diamond fire glass media, an 11 piece log set, and black steel surround that can be installed if preferred