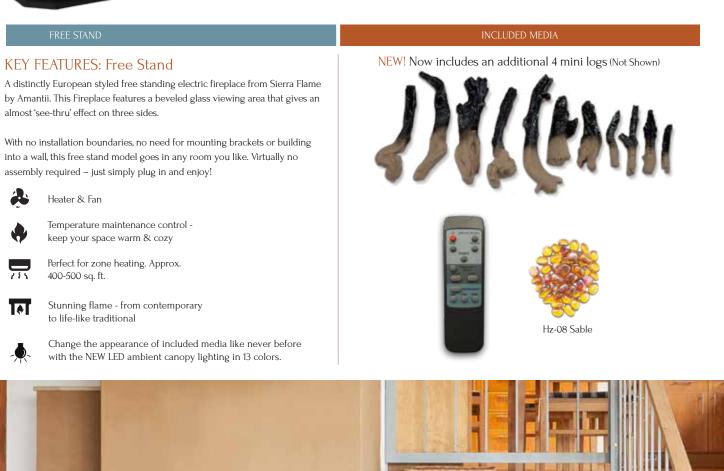

# **FREE STAND**

### **KEY FEATURES: Free Stand**

almost 'see-thru' effect on three sides.

With no installation boundaries, no need for mounting brackets or building into a wall, this free stand model goes in any room you like. Virtually no assembly required – just simply plug in and enjoy!

| æ        | Heater & Fan                                                     |
|----------|------------------------------------------------------------------|
| •        | Temperature maintenance control -<br>keep your space warm & cozy |
| 215      | Perfect for zone heating. Approx.<br>400-500 sq. ft.             |
| <b>I</b> | Stunning flame - from contempora                                 |