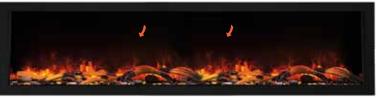

### **KEY FEATURES: Slim Models**

Vibrant multi-colored state-of-the-art FIRE & ICE® flame that is easily changed from blue to purple to rose to violet to orange or yellow with just a click of the remote. Three color strips generate more flame options that ever. These built-in only models can be used for indoor or outdoor use. Cover required for outdoor installations.

Flame operates with or without heat

Thermostat hard-wire ready

Perfect for zone heating. Approx. 400-500 sq. ft. 4800 BTUs

Electrical hard-wire ready

Slim 6-3/4" comes with large glass chunks, clear & blue diamond fire glass media, black steel surround that can be installed if preferred

### It's all in the Box! - SLIM

Cover is available for additional purchase and must be used in outdoor installations

Six flame colors to choose from, changeable by remote

- Restaurants
- New construction or renovations