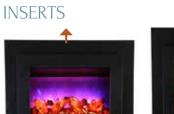

## **INSERTS**

**INSERTS** 

Follow the **1** for direction heat is emitted

### Follow the 1 for direction heat is emitted