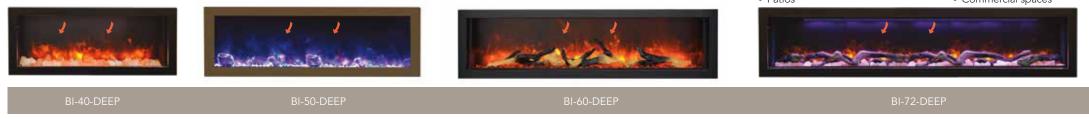

### DEEP 12" - INDOOR / OUTDOOR

All Panorama Series models are rated for indoor or outdoor spaces. You choose what works best for your commercial or residential applications.

### **IDEAL APPLICATIONS**

• Residential spaces • Patios

#### • Outdoor spaces • Commercial spaces

It's all in the Box! - DEEP

note control may not be exactly as shown

Cover is available for additional purchase and must be used in outdoor installations

### **KEY FEATURES:** Deep Models

Vibrant multi-colored state-of-the-art FIRE & ICE® flame that is easily changed from blue to purple to rose to violet to orange or yellow with just a click of the remote. Three color strips generate more flame options than ever. These built-in only models can be used for indoor or outdoor use. Cover required for outdoor installations.

- Heater & Fan A Flame operates with or without heat
- Perfect for zone heating. Approx. 400-500 sq. ft. 믔 4800 BTUs
- Thermostat hard-wire ready Electrical hard-wire ready

- Illuminate decorative media like never before with ambient canopy lighting in 13 colors
  - Deep 12" comes with large glass chunks, clear & blue diamond fire glass media, an 11 piece log set, and black steel surround that can be installed if preferred