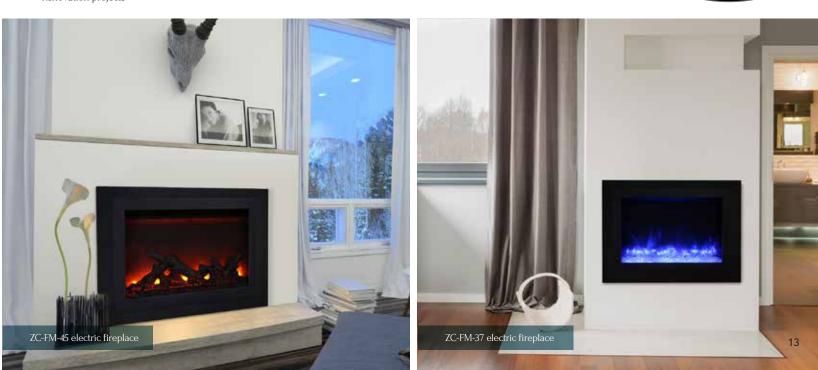

### **KEY FEATURES: Zero Clearance**

Designed for new construction or renovations. Vibrant multi-colored state-of-the-art FIRE & ICE® flame that is easily changed from blue to purple to violet to orange or yellow with just a click of the remote. Three color strips generate more flame options that ever.

### IDEAL APPLICATIONS

- New construction • Renovation projects
- Commercial spaces Residential spaces

Amontii

ZECL-31 - Extra deep tray with choice of steel surround Surrounds sold separately