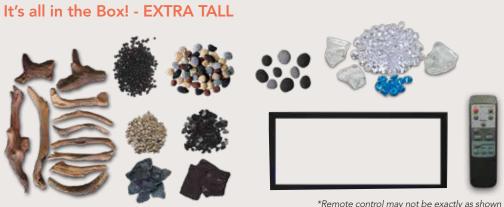

### **EXTRA TALL - INDOOR / OUTDOOR**

• Commercial spaces

### **KEY FEATURES: Extra Tall Models**

Featuring an Extra Tall viewing area that is 18" in height! That is 6" taller than our other Panorama models. Available in 5 sizes, you'll find a unit that is perfect for any space in your home, business or commercial space. The Extra Tall model has a deep media tray and comes standard with an incredible 11 piece log set, ICE media, pebbles, stones, black glass and vermiculite embers allowing consumers to completely customize the look of their fireplace.

Built with Amantii's FIRE & ICE® flame presentation made of three color LED light strips allowing for multi-color flame options. With just a click of the included remote control, choose from blue, rose, violet, yellow or orange colored flames.