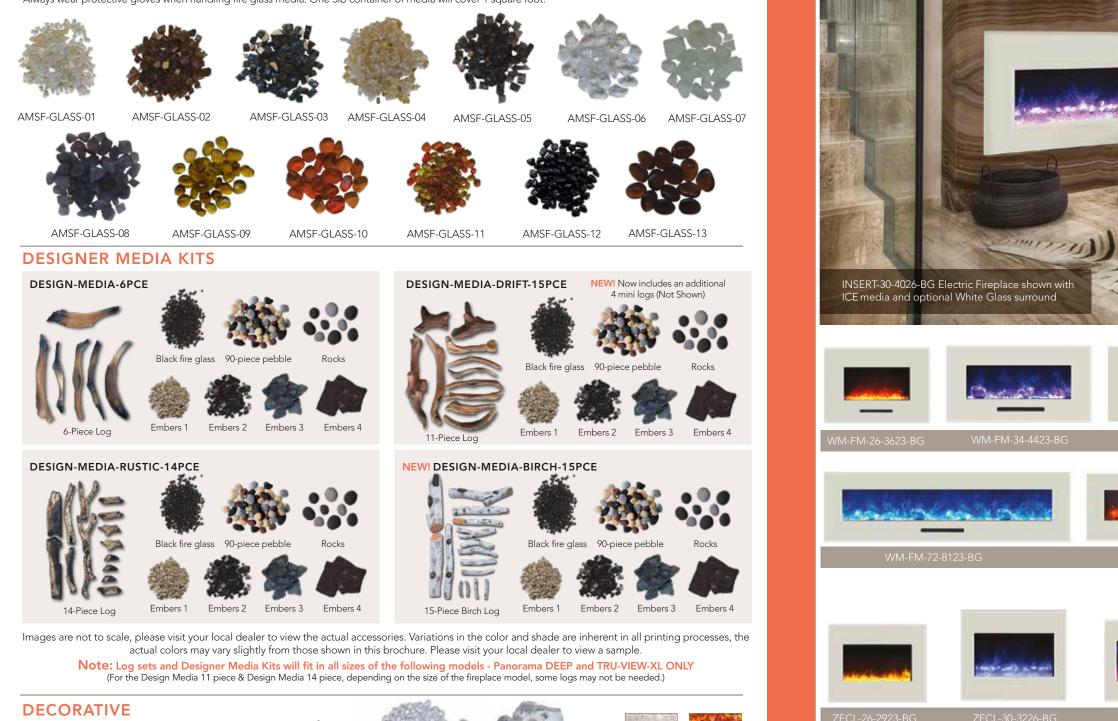

## FIRE GLASS & MEDIA OPTIONS

Amantii / Sierra Flame decorative fire glass media is a beautiful addition to your electric fireplace. Turn your fireplace into a expressive work of art by simply adding our decorative fire glass media. Our fire glass adds a distinctly modern feel to your electric fireplace - mix colors and textures for a unique appearance.

Always wear protective gloves when handling fire glass media. One 5lb container of media will cover 1 square foot.

FI-107-Diamond

FI-109-Diamond

Hz-12-Ember

Brighten up any space with a cool contemporary white glass surround. White glass surrounds are optional for additional purchase and are available for the shown models only. Ships in separate box, must ship with unit. Dealers see price list for white glass surround model numbers.