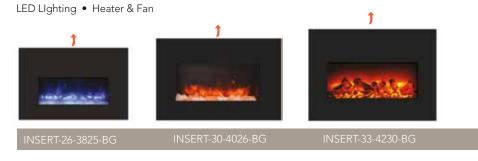

## **INSERTS**

**INSERTS** 

Follow the **1** for direction heat is emitted

### **IDEAL APPLICATIONS**

• Retrofits

fireplaces

• Into existing metal or masonry

• New construction

• Renovation projects

### **KEY FEATURES:** Inserts

Perfect alternative to a gas insert. Breathe new life into an older masonry fireplace. Vibrant multicolored state-of-the-art FIRE & ICE® flame that is easily changed from blue to purple to violet to orange or yellow with just a click of the remote. Three color strips generate more flame options that ever.

New style log set included TøT

> White glass surrounds available for purchase. See page 15 for more details.