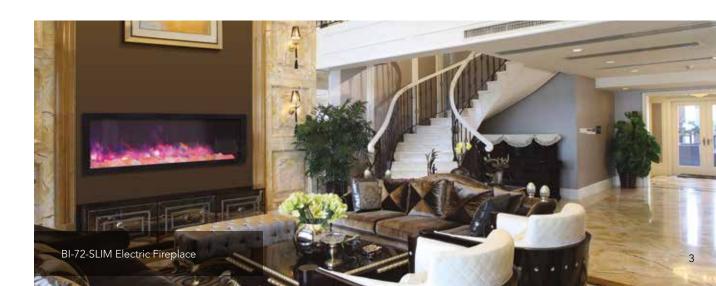

S**



### **KEY FEATURES: Slim Models**

Vibrant multi-colored state-of-the-art FIRE & ICE® flame that is easily changed from blue to purple to rose to violet to orange or yellow with just a click of the remote. Three color strips generate more flame options that ever. These built-in only models can be used for indoor or outdoor use. Cover required for outdoor installations.



Flame operates with or without heat

Thermostat hard-wire ready

Perfect for zone heating. Approx. 400-500 sq. ft. 4800 BTUs



Electrical hard-wire ready

Slim 6-3/4" comes with large glass chunks, clear & blue diamond fire glass media, black steel surround that can be installed if preferred

### It's all in the Box! - SLIM





Cover is available for additional purchase and must be used in outdoor installations





Six flame colors to choose from, changeable by remote

- Restaurants
- New construction or renovations



BI-88-SLIM

## **PANORAMA SERIES**

### Follow the 1 for direction heat is emitted

### DEEP 12" - INDOOR / OUTDOOR

All Panorama Series models are rated for indoor or outdoor spaces. You choose what works best for your commercial or residential applications.

### **IDEAL APPLICATIONS**

• Residential spaces • Patios

#### • Outdoor spaces • Commercial spaces



It's all in the Box! - DEEP

note control may not be exactly as shown

Cover is available for additional purchase and must be used in outdoor installations

### **KEY FEATURES:** Deep Models

Vibrant multi-colored state-of-the-art FIRE & ICE® flame that is easily changed from blue to purple to rose to violet to orange or ye