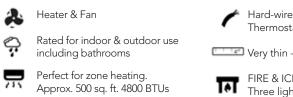

### EXTRA SLIM 4" - INDOOR / OUTDOOR

All Panorama Series models are rated for indoor and outdoor spaces. You choose what works best for your commercial or residential applications.

### **IDEAL APPLICATIONS**

- Condominiums & ApartmentsRenovations
- Commercial spacesRestaurants

Our Panorama series family just got better with the addition of the NEW Extra Slim! Available in 4 sizes, you'll find a unit that is perfect for any space in your home, business or commercial space. Boasting our FIRE & ICE® flame presentation with three color LED light strips allowing for multi-color flame options. With just a click of the included remote control, choose from blue, rose, violet, yellow or orange colored flames. The Extra Slim model comes standard with clear decorative media. See page 14 for optional decorative media available for purchase.

SLIM 6 3/4" - INDOOR / OUTDOOR

Very thin - only 4" in depth

FIRE & ICE® flame presentation Three light strips allow for yellow, orange, blue, violet & rose colored flames

must be used in outdoor installations

### **KEY FEATURES: Slim Models**

Vibrant multi-colored state-of-the-art FIRE & ICE® flame that is easily changed from blue to purple to rose to violet to orange or yellow with just a click of the remote. Three color strips generate more flame options that ever. These built-in only models can be used for indoor or outdoor use. Cover required for outdoor installations.