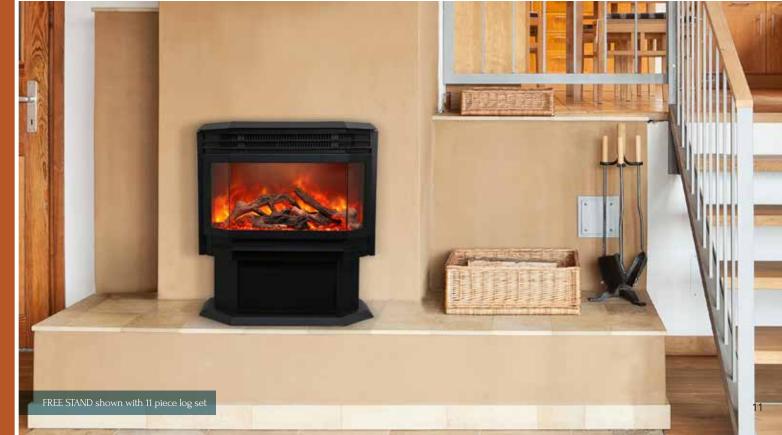

# **FREE STAND**

### **KEY FEATURES: Free Stand**

almost 'see-thru' effect on three sides.

With no installation boundaries, no need for mounting brackets or building into a wall, this free stand model goes in any room you like. Virtually no assembly required – just simply plug in and enjoy!