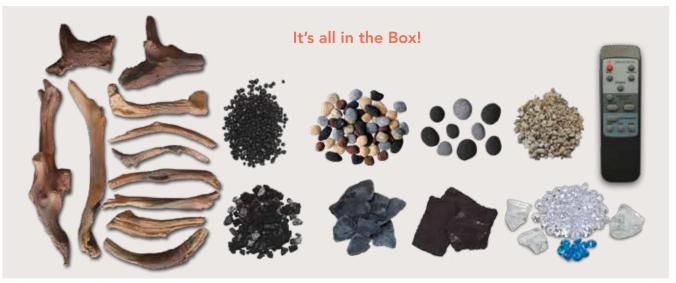

### It's all in the Box! - SLIM

Cover is available for additional purchase and must be used in outdoor installations

Six flame colors to choose from, changeable by remote

- Restaurants
- New construction or renovations