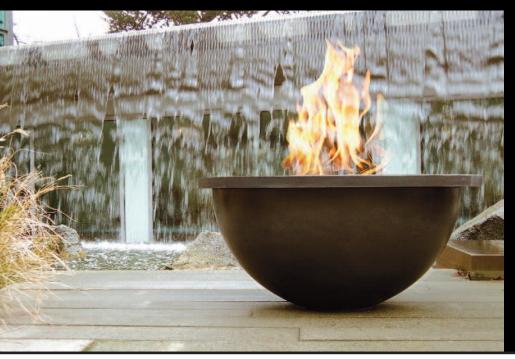

## **CONCRETE FIRE PIT - 42Dreambowl**

Our firebowls are a beautiful feature for any outdoor space. They are a perfect center piece to entertainment areas or relaxing retreats.

Every firebowl is complete with a CSA approved gas fit burner and decorative lava rock, for a natural yet modern look. Side or bottom gas line access holes available.

Each firebowl is complete with a 6" sculpted rim for greater functionality.