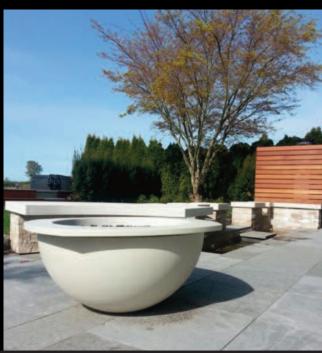

## **CONCRETE FIRE PIT - 42Dreambowl**

Our firebowls are a beautiful feature for any outdoor space. They are a perfect center piece to entertainment areas or relaxing retreats.

Every firebowl is complete with a CSA approved gas fit burner and decorative lava rock, for a natural yet modern look. Side or bottom gas line access holes available.

Each firebowl is complete with a 6" sculpted rim for greater functionality.