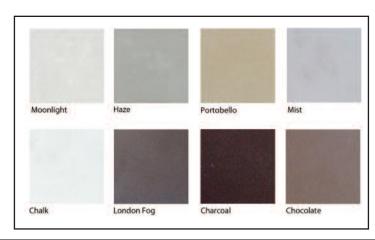

## **CONCRETE FIRE PIT - 42Dreambowl**

Our firebowls are a beautiful feature for any outdoor space. They are a perfect center piece to entertainment areas or relaxing retreats.

Every firebowl is complete with a CSA approved gas fit burner and decorative lava rock, for a natural yet modern look. Side or bottom gas line access holes available.

Each firebowl is complete with a 6" sculpted rim for greater functionality.



## **Key Features:**

- Natural gas or propane
- Manual lit or electronic ignition
- 60,000 btu
- Ships Canada and USA

## **Integral Concrete Colors:**



## visit us at: www.dreamcastdesign.com



2200 Vauxhall Place Richmond, BC Canada 604-278-4939 info@dreamcastdesign.com