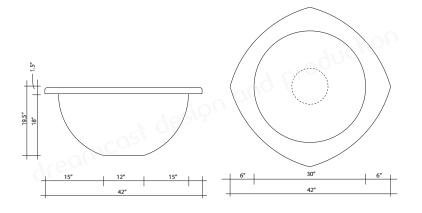

## **CONCRETE FIRE PIT - 42Dreambowl**

Our firebowls are a beautiful feature for any outdoor space. They are a perfect center piece to entertainment areas or relaxing retreats.

Every firebowl is complete with a CSA approved gas fit burner and decorative lava rock, for a natural yet modern look. Side or bottom gas line access holes available.

Each firebowl is complete with a 6" sculpted rim for greater functionality.



## **Key Features:**

- Natural gas or propane
- Manual lit or electronic ignition
- 60,000 btu
- Ships Canada and USA

## **Integral Concrete Colors:**



## visit us at: www.dreamcastdesign.com



2200 Vauxhall Place Richmond, BC Canada 604-278-4939 info@dreamcastdesign.com