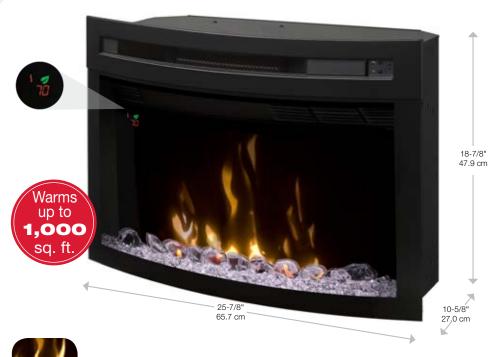

#### Multi-Fire XD™

25" Plug-in Electric Firebox

PF2325CG

The sleek full view design allows an unencumbered view of the stunning diamond-like acrylic ice ember bed. The dazzling Multi-Fire XD™ can accurately reproduce a natural wood-burning fire, gas fireplace or a range of ambient light themes that range from moody and hypnotic, to pulsing and vibrant.

#### Color Themes

Purple

120 Volts | 1,500 Watts | 5,118 BTU

Model # Description Lbs / Kg PF2325HL 25" Multi-Fire XD™ Electric 40 / 18.2 781052 095021 29-1/4 x 13-3/8 x 21-1/2 74.2 x 34.0 x 54.6 1 yr. Firebox - Realogs<sup>®</sup> 25" Multi-Fire XD™ Electric 40 / 18.2 29-1/4 x 13-3/8 x 21-1/2 74.2 x 34.0 x 54.6 PF2325HG 781052 095014 1 yr. 4.9 0.1 Firebox - Acrylic Ice PF2325CG 25" Multi-Fire XD™ Electric 41 / 18.6 781052 095007 28-3/4 x 13-3/8 x 25 73 x 34 0 x 63 5 5.6 0.2 Firebox - Acrylic Ice -