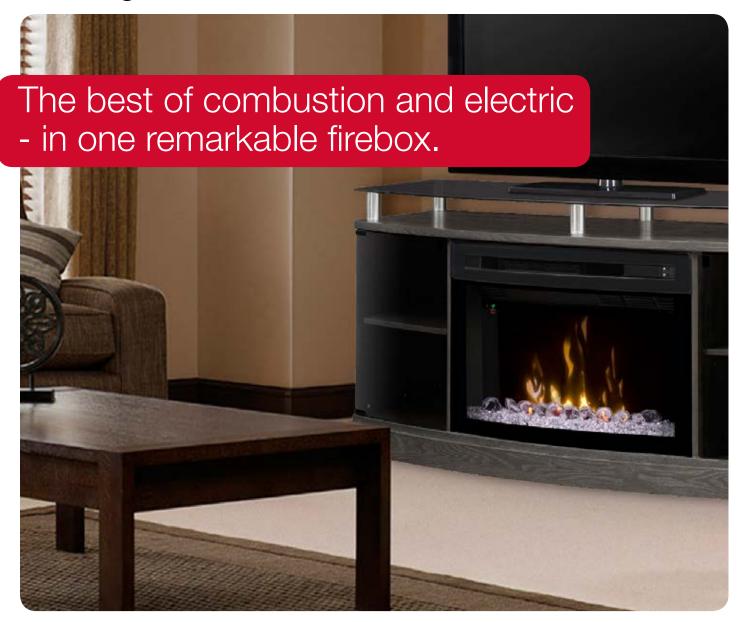

#### Multi-Fire XD™

25" Plug-in Electric Firebox

PF2325CG

The sleek full view design allows an unencumbered view of the stunning diamond-like acrylic ice ember bed. The dazzling Multi-Fire XD™ can accurately reproduce a natural wood-burning fire, gas fireplace or a range of ambient light themes that range from moody and hypnotic, to pulsing and vibrant.