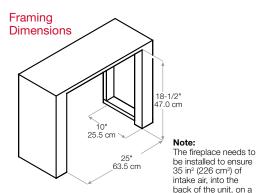

# **Dimplex**®

#### Multi-Fire XD™

25" Plug-in Electric Firebox

PF2325CG



The sleek full view design allows an unencumbered view of the stunning diamond-like acrylic ice ember bed. The dazzling Multi-Fire XD™ can accurately reproduce a natural wood-burning fire, gas fireplace or a range of ambient light themes that range from moody and hypnotic, to pulsing and vibrant.





### MultioFire XD™

#### Multi-Fire XD™

### 25" Plug-in Electric Firebox

#### PF2325CG





Also available with Acrylic Ice: PF2325HG

#### Color Themes



Purple







120 Volts | 1,500 Watts | 5,118 BTU

Model # Description Lbs / Kg PF2325HL 25" Multi-Fire XD™ Electric 40 / 18.2 781052 095021 29-1/4 x 13-3/8 x 21-1/2 74.2 x 34.0 x 54.6 1 yr. Firebox - Realogs<sup>®</sup> 25" Multi-Fire XD™ Electric 40 / 18.2 29-1/4 x 13-3/8 x 21-1/2 74.2 x 34.0 x 54.6 PF2325HG 781052 095014 1 yr. 4.9 0.1 Firebox - Acrylic Ice PF2325CG 25" Multi-Fire XD™ Electric 41 / 18.6 781052 095007 28-3/4 x 13-3/8 x 25 73 x 34 0 x 63 5 5.6 0.2 Firebox - Acrylic Ice -

 $Specifications, finishes and dimensions are subject to change. \ ^{t}Limited \ warranty. \ @2016 \ Dimplex \ North \ America \ Limited.$ 

#### **Features**



Acrylic Ice Media Bed
Light plays through different size
pieces and sparkle in a spectrum
of colors

Comfort\$aver™ Heating System
The patented Comfort\$ave