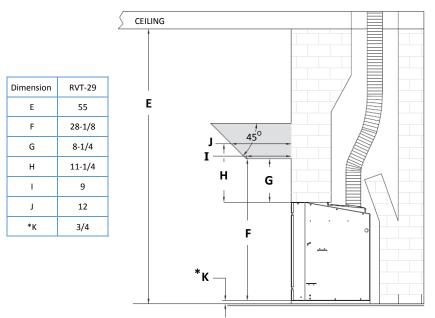

#### **Specifications** (all measurements are in inches)

• GAS LINE OPENING: LEFT (BACK, UPPER CORNER) • ELECTRICAL ACCESS: LEFT SIDE

| Model  | ВТИ    | Front Height | Back Height | Front Width | Back Width | Depth | Glass Viewing Area |
|--------|--------|--------------|-------------|-------------|------------|-------|--------------------|
| RVT-29 | 30,000 | 19-7/8       | 17-1/4      | 29-5/8      | 20-1/16    | 16    | 25-1/8 x 15-1/2    |