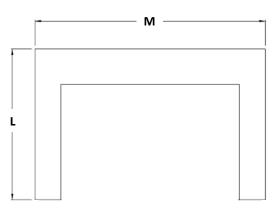

### Shroud Sizes\*

## **Venting Requirements**

|           | Shroud Part Number |             |            |  |  |  |
|-----------|--------------------|-------------|------------|--|--|--|
| Dimension | #RT29-2538         | #RT29-27542 | #RT29-3044 |  |  |  |
| L         | 25                 | 27-1/2      | 30         |  |  |  |
| М         | 38                 | 42          | 44         |  |  |  |

\*Custom Sizes also available

| Curing, & Homeowner Osage Tips     | FIREPLACES |
|------------------------------------|------------|
|                                    |            |
| Wall Temperatures                  |            |
|                                    |            |
|                                    |            |
|                                    |            |
|                                    |            |
| Fireplace Curing                   |            |
|                                    |            |
|                                    |            |
|                                    |            |
|                                    |            |
|                                    |            |
| Continuous (IPI) vs Standing Pilot |            |
|                                    |            |
|                                    |            |
|                                    |            |
|                                    |            |
|                                    |            |
|                                    |            |
|                                    |            |
|                                    |            |
|                                    |            |
|                                    |            |
| Battery Backup Location            |            |
| Batter, Battap Location            |            |