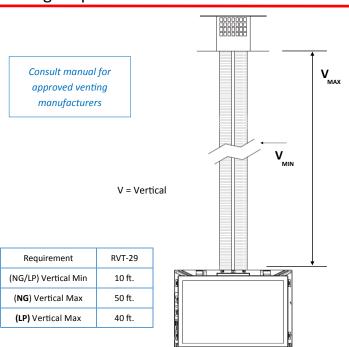

## **Venting Requirements**

|           | Shroud Part Number |             |            |  |  |  |
|-----------|--------------------|-------------|------------|--|--|--|
| Dimension | #RT29-2538         | #RT29-27542 | #RT29-3044 |  |  |  |
| L         | 25                 | 27-1/2      | 30         |  |  |  |
| М         | 38                 | 42          | 44         |  |  |  |