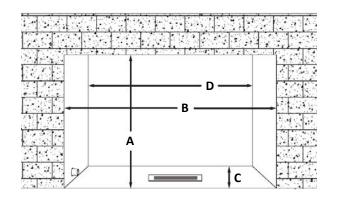

### **Existing Fireplace Opening Requirements**

#### Mantel & Hearth Clearances

| Dimension | RVT-29 |  |
|-----------|--------|--|
| А         | 20     |  |
| В         | 29-3/4 |  |
| С         | 16     |  |
| D         | 20-3/8 |  |

\*Required when installing on combustible flooring using floor protector (#RT29-FLP)