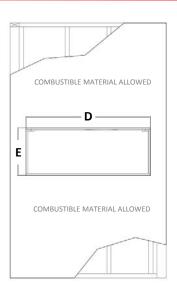

# Stone/Tile Trim Kit

| Dimension | OSO-60       |  |  |
|-----------|--------------|--|--|
| D         | 48-3/4<br>23 |  |  |
| E         |              |  |  |

| Dimension |   |   |   |  |  |  |
|-----------|---|---|---|--|--|--|
| F         | G | Н | I |  |  |  |
| 2-7/8     | 2 | 4 | 5 |  |  |  |