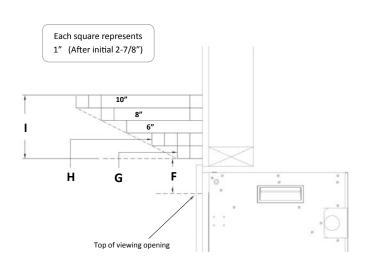

# Stone/Tile Trim Kit

| Dimension | OSO-60       |  |  |
|-----------|--------------|--|--|
| D         | 48-3/4<br>23 |  |  |
| E         |              |  |  |

| Dimension |   |   |   |  |  |  |
|-----------|---|---|---|--|--|--|
| F         | G | Н | I |  |  |  |
| 2-7/8     | 2 | 4 | 5 |  |  |  |