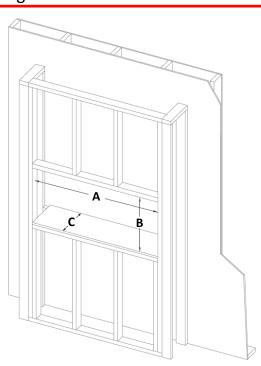

#### **Rough Framing Opening**

| Dimension | OSO-60 |  |  |
|-----------|--------|--|--|
| Α         | 63-3/4 |  |  |
| В         | 23     |  |  |
| С         | 12     |  |  |