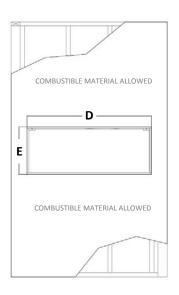

## **Mantel Clearances**

# Stone/Tile Trim Kit

| Dimension | OSO-45       |  |  |
|-----------|--------------|--|--|
| D         | 48-3/4<br>23 |  |  |
| E         |              |  |  |

| Dimension |   |   |   |  |  |  |
|-----------|---|---|---|--|--|--|
| F         | G | Н | ı |  |  |  |
| 2-7/8     | 2 | 4 | 5 |  |  |  |