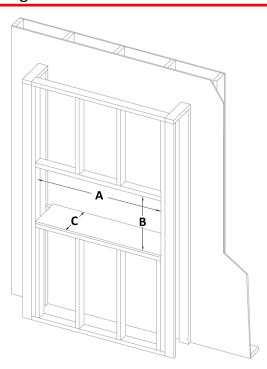

#### **Rough Framing Opening**

| Dimension | OSO-45 |  |
|-----------|--------|--|
| Α         | 48-3/4 |  |
| В         | 23     |  |
| С         | 12     |  |