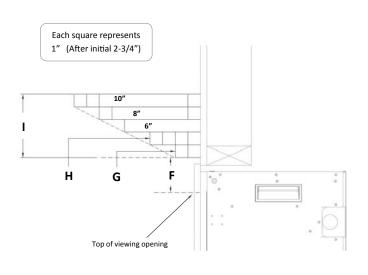

# Stone/Tile Trim Kit

| Dimension | OSO-45       |  |  |
|-----------|--------------|--|--|
| D         | 48-3/4<br>23 |  |  |
| E         |              |  |  |

| Dimension |   |   |   |  |  |  |
|-----------|---|---|---|--|--|--|
| F         | G | Н | ı |  |  |  |
| 2-7/8     | 2 | 4 | 5 |  |  |  |