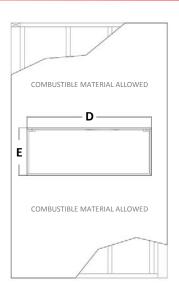

# Stone/Tile Trim Kit

| Dimension | OSO-34 |  |  |
|-----------|--------|--|--|
| D         | 33     |  |  |
| E         | 23-7/8 |  |  |

| Dimension |   |   |   |  |  |  |
|-----------|---|---|---|--|--|--|
| F         | G | Н | I |  |  |  |
| 2-3/4     | 2 | 4 | 5 |  |  |  |