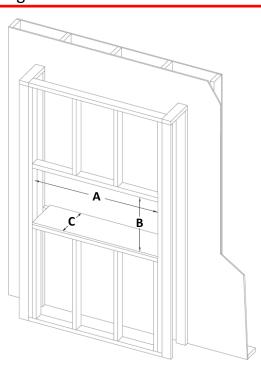

#### **Rough Framing Opening**

| Dimension | OSO-34 |  |  |
|-----------|--------|--|--|
| Α         | 33     |  |  |
| В         | 23-7/8 |  |  |
| С         | 12     |  |  |