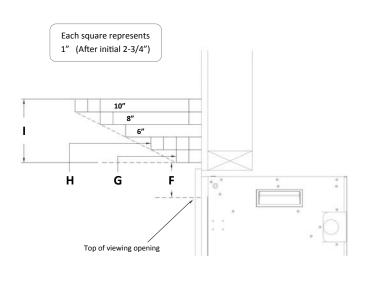

# Stone/Tile Trim Kit

| Dimension | OSO-34 |  |  |
|-----------|--------|--|--|
| D         | 33     |  |  |
| E         | 23-7/8 |  |  |

| Dimension |   |   |   |  |  |  |
|-----------|---|---|---|--|--|--|
| F         | G | Н | I |  |  |  |
| 2-3/4     | 2 | 4 | 5 |  |  |  |