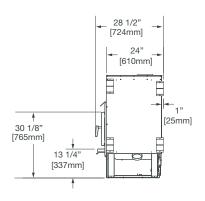

# FP30 ARCH LE

FOR LARGE SPACES



## **UNIT DIMENSIONS**





## **TECHNICAL DATA**

## 99,000 BTU Cord Wood

65,650 BTU EPA Test Fuel

| Efficiency (LHV)       | 76.8%      |
|------------------------|------------|
| Emissions              | 1.7 gm/hr. |
| Log Size (recommended) | 16"        |
| Log Size (max)         | 20"        |
| Firebox Size           | 3.0 cu.ft. |
| Glass Viewing Area     | 246 sq.in. |
| Weight                 | 626 lb.    |
|                        |            |

## FRAMING DIMENSIONS







#### **CLEARNACES**

| Minimum distance to<br>the underside of the<br>Mantel (max 12" deep)<br>from the top of the Heat<br>Exchanger Air Deflector. | 20"<br>(508mm) |
|------------------------------------------------------------------------------------------------------------------------------|----------------|
| Minimum distance to