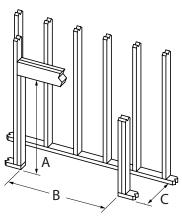

# FP30 ARCH LE

FOR LARGE SPACES



## **UNIT DIMENSIONS**





## **TECHNICAL DATA**

## 99,000 BTU Cord Wood

65,650 BTU EPA Test Fuel

| Efficiency (LHV)       | 76.8%      |
|------------------------|------------|
| Emissions              | 1.7 gm/hr. |
| Log Size (recommended) | 16"        |
| Log Size (max)         | 20"        |
| Firebox Size           | 3.0 cu.ft. |
| Glass Viewing Area     | 246 sq.in. |
| Weight                 | 626 lb.    |
|                        |            |

## FRAMING DIMENSIONS







#### **CLEARNACES**

| Minimum distance to<br>the underside of the<br>Mantel (max 12" deep)<br>from the top of the Heat<br>Exchanger Air Deflector. | 20"<br>(508mm) |
|------------------------------------------------------------------------------------------------------------------------------|----------------|
| Minimum distance to the adjacent wall from the side of the fireplace door.                                                   | 30"<br>(760mm) |
| Minimum distance to the Mantel side facing (max 4" deep) from the side of the fireplace door.                                | 10"<br>(255mm) |
| Minimum width of floor protection from side of door opening.                                                                 | 8"<br>(200mm)  |
| Minimum depth of non-combustible ember pr