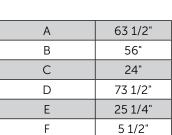

# FP30 ARCH LE

FOR LARGE SPACES



## **UNIT DIMENSIONS**





## **TECHNICAL DATA**

## 99,000 BTU Cord Wood

65,650 BTU EPA Test Fuel

| Efficiency (LHV)       | 76.8%      |
|------------------------|------------|
| Emissions              | 1.7 gm/hr. |
| Log Size (recommended) | 16"        |
| Log Size (max)         | 20"        |
| Firebox Size           | 3.0 cu.ft. |
| Glass Viewing Area     | 246 sq.in. |
| Weight                 | 626 lb.    |
|                        |            |

## FRAMING DIMENSIONS







#### **CLEARNACES**

| Minimum distance to<br>the underside of the<br>Mantel (max 12" deep)<br>from the top of the Heat<br>Exchanger Air Deflector. | 20"<br>(508mm) |
|------------------------------------------------------------------------------------------------------------------------------|----------------|
| Minimum distance to the adjacent wall from the side of the fireplace door.                                                   | 30"<br>(760mm) |
| Minimum distance to the Mantel side facing (max 4" deep) from the side of the fireplace door.                                | 10"<br>(255mm) |
| Minimum width of floor protection from side of door opening.                                                                 | 8"<br>(200mm)  |
| Minimum depth of non-combustible ember prot