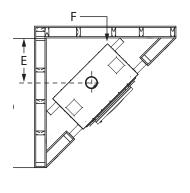

# FP30 ARCH LE

FOR LARGE SPACES



## **UNIT DIMENSIONS**





## **TECHNICAL DATA**

## 99,000 BTU Cord Wood

65,650 BTU EPA Test Fuel

| Efficiency (LHV)       | 76.8%      |
|------------------------|------------|
| Emissions              | 1.7 gm/hr. |
| Log Size (recommended) | 16"        |
| Log Size (max)         | 20"        |
| Firebox Size           | 3.0 cu.ft. |
| Glass Viewing Area     | 246 sq.in. |
| Weight                 | 626 lb.    |
|                        |            |

## FRAMING DIMENSIONS







#### **CLEARNACES**

| Minimum distance to<br>the underside of the<br>Mantel (max 12" deep)<br>from the top of the Heat<br>Exchanger Air Deflector. | 20"<br>(508mm) |
|------------------------------------------------------------------------------------------------------------------------------|----------------|
| Minimum distance to the adjacent wall from the side of the fireplace door.                                                   | 30"<br>(760mm) |
| Minimum distance to the Mantel side facing (max 4" deep) from the side of the fireplace door.                                | 10"<br>(255mm) |
| Minimum width of floor protection from side of door opening.                                                                 | 8"<br>(200mm)  |
| Minimum depth of non-combustible ember protec