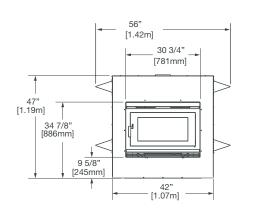

# FP30 ARCH LE

FOR LARGE SPACES



## **UNIT DIMENSIONS**





## **TECHNICAL DATA**

## 99,000 BTU Cord Wood

65,650 BTU EPA Test Fuel

| Efficiency (LHV)       | 76.8%      |
|------------------------|------------|
| Emissions              | 1.7 gm/hr. |
| Log Size (recommended) | 16"        |
| Log Size (max)         | 20"        |
| Firebox Size           | 3.0 cu.ft. |
| Glass Viewing Area     | 246 sq.in. |
| Weight                 | 626 lb.    |
|                        |            |

## FRAMING DIMENSIONS







#### **CLEARNACES**

| Minimum distance to<br>the underside of the<br>Mantel (max 12" deep)<br>from the top of the Heat<br>Exchanger Air Deflector. | 20"<br>(508mm) |
|------------------------------------------------------------------------------------------------------------------------------|----------------|
| Minimum distance