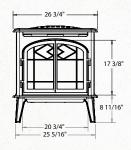

### FREESTANDING CAST IRON GAS STOVE

# TRENTON

## Natural Gas **24,000 BTU**

24,000 BTU Liquid Propane

| 74.4%      |
|------------|
| 74.4%      |
| 73%        |
| 340 sq.in. |
|            |

An exceptional performer with classic good looks, the Trenton cast iron freestanding gas stove combines allure of traditional design with today's modern gas technology. Heavy cast iron retains and evenly distributes heat from the top and sides of the stove, providing even, constant heat throughout the room. Decorative doors swing open to reveal an unobstructed window of full, rich flames over a stacked logset. The gentle play of fire is further reflected across the backdrop of lustrous titanium porcelain enamel interior panels, enhancing the dramatic play of flames within the firebox.