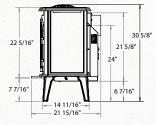

### FREESTANDING CAST IRON GAS STOVE

# TRENTON

## Natural Gas **24,000 BTU**

24,000 BTU Liquid Propane

| 74.4%      |
|------------|
| 74.4%      |
| 73%        |
| 340 sq.in. |
|            |

An exceptional performer with classic good looks, the Trenton cast iron freestanding gas stove combines allure of traditional design with today's modern gas technology. Heavy cast iron retains and evenly distributes heat from the top and sides of the stove, providing even, constant heat throughout the room. Decorative doors swing open to reveal an unobstructed window of full, rich flames over a stacked logset. The gentle play of fire is further reflected across the backdrop of lustrous titanium porcelain enamel interior panels, enhancing the dramatic play of flames within the firebox.