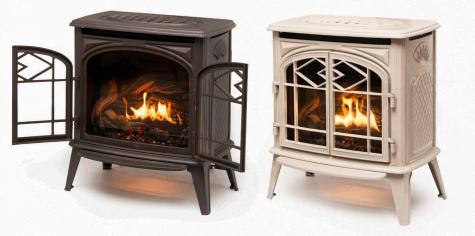

## Natural Gas **24,000 BTU**

24,000 BTU Liquid Propane

| 74.4%      |
|------------|
| 74.4%      |
| 73%        |
| 340 sq.in. |
|            |

An exceptional performer with classic good looks, the Trenton cast iron freestanding gas stove combines allure of traditional design with today's modern gas technology. Heavy cast iron retains and evenly distributes heat from the top and sides of the stove, providing even, constant heat throughout the room. Decorative doors swing open to reveal an unobstructed window of full, rich flames over a stacked logset. The gentle play of fire is further reflected across the backdrop of lustrous titanium porcelain enamel interior panels, enhancing the dramatic play of flames within the firebox.

In keeping with the timeless elegance of cast iron, the Trenton is available in a palette of traditional finishes: painted Metallic Black or porcelain enamel in Antique White and Majolica Brown.

#### **DESIGN OPTIONS**

Available in three finishes: Metallic Black Cast Iron Majolica Porcelain Enamel, and Antique White Porcelain Enamel