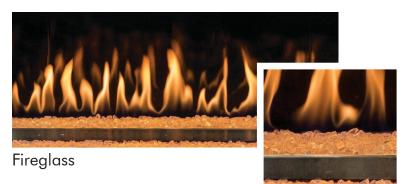

# **Styling Options**

**Firestones** 

Speckled stones

Driftwood log set + **Speckled Stones** 

- Drift wood log set
- Speckled stones
- Glass media available in a variety of colour options

**Options** 

- Remote control
- Three choices of Montigo's 300-series exterior, vertical or flush louvered power vent terminations