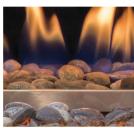

# **Styling Options**

**Firestones** 

Speckled stones

Driftwood log set + **Speckled Stones** 