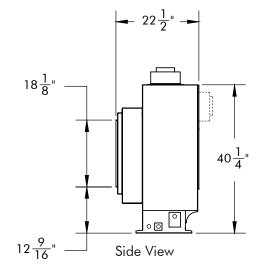

## **RP620 Specs**

| BTUs        |         | Venting     | Height |                                | Front Width |         | Depth  |         |
|-------------|---------|-------------|--------|--------------------------------|-------------|---------|--------|---------|
| Natural Gas | Propane | Top or Rear | Actual | Framing                        | Actual      | Framing | Actual | Framing |
| 75,000      | 70,000  | 5"/8"       | 40¼"   | Top Vent 66"<br>Rear Vent 55½" | 85"         | 96"     | 221/2" | 26"     |