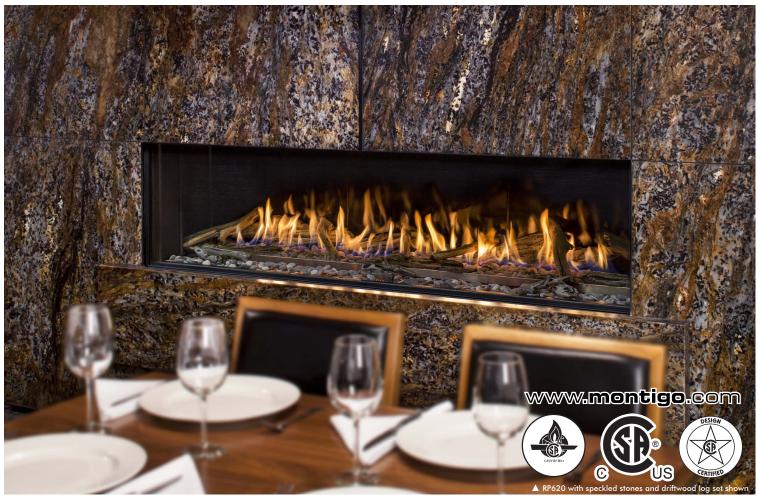

# Beautiful. Bright. Alluring.

Our passion for beautiful, bold flames guided the development of the RP620. Refined elegance and modern design in a fireplace of unprecedented size.

### **Concealed Burner**

The RP620 adds tranquility and warmth to your home. The 5 foot long burner produces a relaxing ribbon-like flame. Your desired media can completely cover the bed of the firebox, enhancing the ambience even when the fireplace is not in use.

#### **Frameless Design**

Clean contemporary lines and frameless double glass design deliver breathtaking aesthetics. Finishing materials can be brought down to the glass creating a stunning focal point without interruption.

# **Styling Options**

**Firestones** 

Speckled stones

Driftwood log set + **Speckled Stones** 