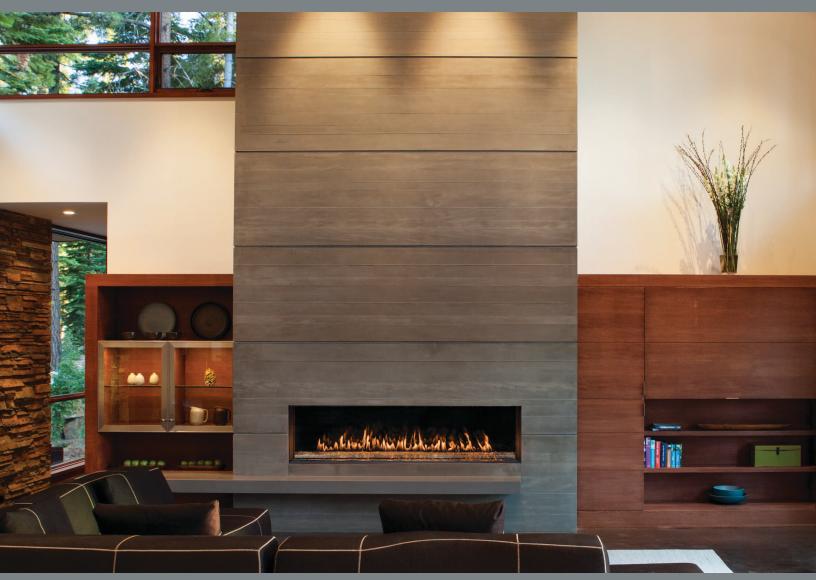

# Beautiful. Bright. Alluring.

Our passion for beautiful, bold flames guided the development of the RP620. Refined elegance and modern design in a fireplace of unprecedented size.

### **Concealed Burner**

The RP620 adds tranquility and warmth to your home. The 5 foot long burner produces a relaxing ribbon-like flame. Your desired media can completely cover the bed of the firebox, enhancing the ambience even when the fireplace is not in use.

#### **Frameless Design**

Clean contemporary lines and frameless double glass design deliver breathtaking aesthetics. Finishing materials can be brought down to the glass creating a stunning focal point without interruption.