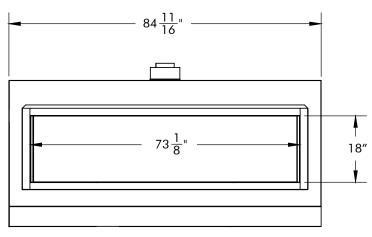

# **Unit Dimensions**

Front View

## **RP620 Specs**

| BTUs        |         | Venting     | Height |                                | Front Width |         | Depth  |         |
|-------------|---------|-------------|--------|--------------------------------|-------------|---------|--------|---------|
| Natural Gas | Propane | Top or Rear | Actual | Framing                        | Actual      | Framing | Actual | Framing |
| 75,000      | 70,000  | 5"/8"       | 40¼"   | Top Vent 66"<br>Rear Vent 55½" | 85"         | 96"     | 221/2" | 26"     |