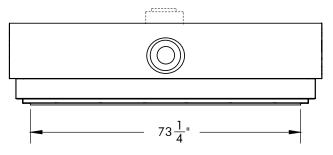

# **Unit Dimensions**

Front View

## **RP620 Specs**

| BTUs        |         | Venting     | Height |                                | Front Width |         | Depth  |         |
|-------------|---------|-------------|--------|--------------------------------|-------------|---------|--------|---------|
| Natural Gas | Propane | Top or Rear | Actual | Framing                        | Actual      | Framing | Actual | Framing |
| 75,000      | 70,000  | 5"/8"       | 40¼"   | Top Vent 66"<br>Rear Vent 55½" | 85"         | 96"     | 221/2" | 26"     |

Top View