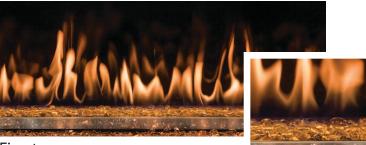

# **Styling Options**

**Firestones** 

Speckled stones

Driftwood log set + **Speckled Stones** 