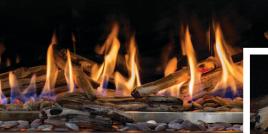

# **Styling Options**

**Firestones** 

Speckled stones

Driftwood log set + **Speckled Stones** 

- Drift wood log set
- Speckled stones
- Glass media available in a variety of colour options

**Options** 

- Remote control
- Three choices of Montigo's 300-series exterior, vertical or flush louvered power vent terminations