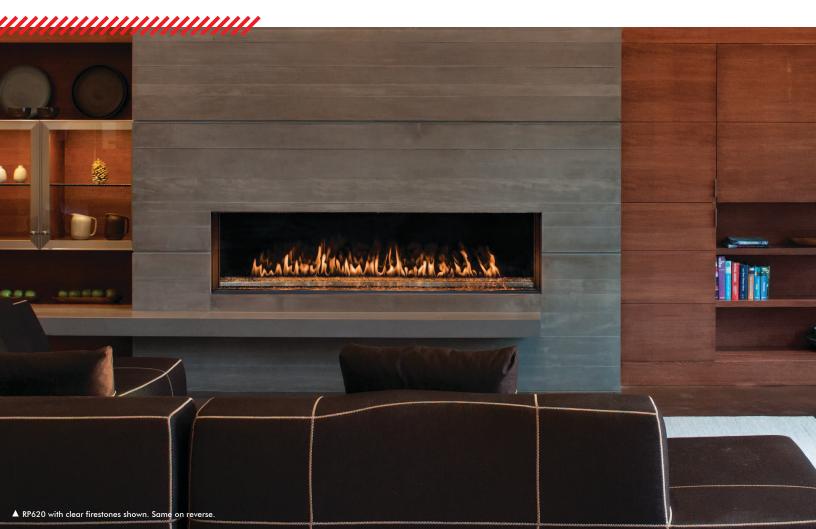

### **Concealed Burner**

The RP620 adds tranquility and warmth to your home. The 5 foot long burner produces a relaxing ribbon-like flame. Your desired media can completely cover the bed of the firebox, enhancing the ambience even when the fireplace is not in use.

#### **Frameless Design**

Clean contemporary lines and frameless double glass design deliver breathtaking aesthetics. Finishing materials can be brought down to the glass creating a stunning focal point without interruption.